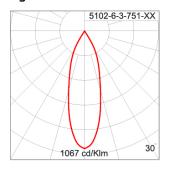

**Light Distribution** 

Unilamp Co., Ltd. 461 Ramintra Road, Kannayao, Bangkok 10230 Thailand Tel : +66[0]2 943 2420-1, +66[0]2 946 4170-1 Fax : +66[0]2 943 2419 online@unilamp.co.th www.unilamp.co.th

#### **Technical Data**

| Ordering Code :       | 5102-6-3-751-XX |
|-----------------------|-----------------|
| Lamp :                | HIT-CE          |
| Socket                | G12             |
| Beam :                | 28°             |
| CCT :                 | 3000-4200 K     |
| Lamp Lumen :          | 3300 lm         |
| Luminaire Lumen :     | 3300 lm         |
| Lamp Wattage :        | 35 W            |
| Luminaire Wattage :   | 35 W            |
| Ambient Temperature : | 25°C            |
| Controller :          | On-Off          |
| Input Voltage :       | 230Vac 50Hz     |
| Net Weight :          | 4.80 kg.        |
|                       |                 |