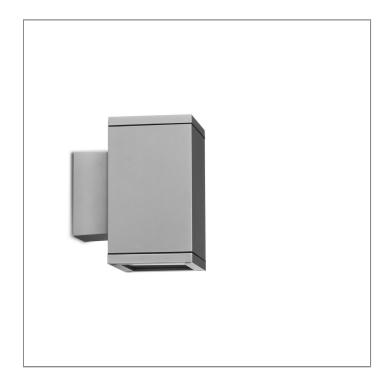

### MAXI CORE - DOWN

WALL SURFACE MOUNT

### 

LAST UPDATE: 14-05-2024

Characterized by clean and clear-cut lines CORE is a family of square wall light, ceiling light, bollard and pole lights. CORE is available in two sizes and equipped with COB LED/ High Power LED in three color temperatures with exceptional color consistency. It is also available in HID version as well as with E27 holder for Led Retrofit lamps. The computer-aided-design of the parabolic reflector provides a quality light distribution. The housing is dust and water protected through the extensive engineering design and testing. CORE is recommended to illuminate columns, facades, walkways, parks and various architectural design works. The pole lights give a great level of downward light with symmetric wide beam, asymmetric forward throw or side throw light distributions.