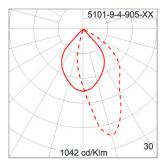

### Technical Data

Ordering Code : 5101-9-4-905-XX LED Lamp : Beam : Asymmetric CCT : 4000 K CRI >80 CRI : SDCM : SDCM = 3 Lamp Lumen : 2x4700 lm Luminaire Lumen : 6540 lm Lamp Wattage : 2x34 W Luminaire Wattage : 72 W 90 lm/W Efficacy : Ambient Temperature : 50°C Lumen Maintenance L70B10 >90,000 h Controller : DIM 1-10V Input Voltage : 220-240Vac 50/60Hz Net Weight : 7.40 kg.

### Light Distribution