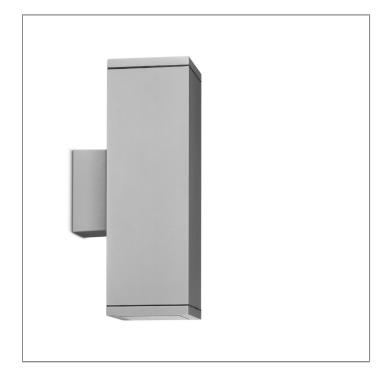

### MAXI CORE - UP / DOWN

WALL SURFACE MOUNT

## 

LAST UPDATE: 14-05-2024

Characterized by clean and clear-cut lines CORE is a family of square wall light, ceiling light, bollard and pole lights. CORE is available in two sizes and equipped with COB LED/ High Power LED in three color temperatures with exceptional color consistency. It is also available in HID version as well as with E27 holder for Led Retrofit lamps. The computer-aided-design of the parabolic reflector provides a quality light distribution. The housing is dust and water protected through the extensive engineering design and testing. CORE is recommended to illuminate columns, facades, walkways, parks and various architectural design works. The pole lights give a great level of downward light with symmetric wide beam, asymmetric forward throw or side throw light distributions.

### Technical Data

Ordering Code : 5101-9-4-905-XX LED Lamp : Beam : Asymmetric CCT : 4000 K CRI >80 CRI : SDCM : SDCM = 3 Lamp Lumen : 2x4700 lm Luminaire Lumen : 6540 lm Lamp Wattage : 2x34 W Luminaire Wattage : 72 W 90 lm/W Efficacy : Ambient Temperature : 50°C Lumen Maintenance L70B10 >90,000 h Controller : DIM 1-10V Input Voltage : 220-240Vac 50/60Hz Net Weight : 7.40 kg.