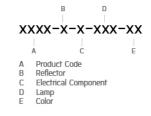

### Technical Data

Ordering Code : 5101-9-4-905-XX LED Lamp : Beam : Asymmetric CCT : 4000 K CRI >80 CRI : SDCM : SDCM = 3 Lamp Lumen : 2x4700 lm Luminaire Lumen : 6540 lm Lamp Wattage : 2x34 W Luminaire Wattage : 72 W 90 lm/W Efficacy : Ambient Temperature : 50°C Lumen Maintenance L70B10 >90,000 h Controller : DIM 1-10V Input Voltage : 220-240Vac 50/60Hz Net Weight : 7.40 kg.

Ordering code guide