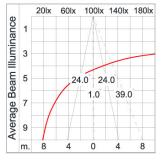

### Technical Data

Ordering Code : 5101-9-4-905-XX LED Lamp : Beam : Asymmetric CCT : 4000 K CRI >80 CRI : SDCM : SDCM = 3 Lamp Lumen : 2x4700 lm Luminaire Lumen : 6540 lm Lamp Wattage : 2x34 W Luminaire Wattage : 72 W 90 lm/W Efficacy : Ambient Temperature : 50°C Lumen Maintenance L70B10 >90,000 h Controller : DIM 1-10V Input Voltage : 220-240Vac 50/60Hz Net Weight : 7.40 kg.

### Light Distribution