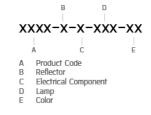

lic reflector provides a quality light distribution. The housing is dust and water protected through the extensive engineering design and testing. CORE is recommended to illuminate columns, facades, walkways, parks and various architectural design works. The pole lights give a great level of downward light with symmetric wide beam, asymmetric forward throw or side throw light distributions.

### Technical Data



Ordering Code : 5101-9-4-505-XX LED Lamp : Beam : Asymmetric CCT : 2700 K CRI >80 CRI : SDCM : SDCM = 3 Lamp Lumen : 2x4390 lm Luminaire Lumen : 6100 lm Lamp Wattage : 2x34 W Luminaire Wattage : 72 W 84 lm/W Efficacy : Ambient Temperature : 50°C Lumen Maintenance L70B10 >90,000 h Controller : DIM 1-10V Input Voltage : 220-240Vac 50/60Hz Net Weight : 7.40 kg.

Ordering code guide



### 

Icon definition

Unilamp Co., Ltd. 461 Ramintra Road, Kannayao, Bangkok 10230 Thailand Tel : +66[0]2 943 2420-1, +66[0]2 946 4170-1 Fax : +66[0]2 943 2419 online@unilamp.co.th www.unilamp.co.th

# CORE

## MAXI CORE - UP / DOWN

WALL SURFACE MOUNT

## **Unilamp**

LAST UPDATE: 14-05-2024

#### Specification

| IEC Standard            | IEC 60598-1 General Requirement                                                                                                                                                                                                   |
|-------------------------|-------------------------------------------------------------------------------------------------------------------------------------------------------------------------------------------------------