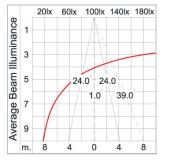

### Technical Data

Ordering Code : 5101-9-4-505-XX LED Lamp : Beam : Asymmetric CCT : 2700 K CRI >80 CRI : SDCM : SDCM = 3 Lamp Lumen : 2x4390 lm Luminaire Lumen : 6100 lm Lamp Wattage : 2x34 W Luminaire Wattage : 72 W 84 lm/W Efficacy : Ambient Temperature : 50°C Lumen Maintenance L70B10 >90,000 h Controller : DIM 1-10V Input Voltage : 220-240Vac 50/60Hz Net Weight : 7.40 kg.

### Light Distribution