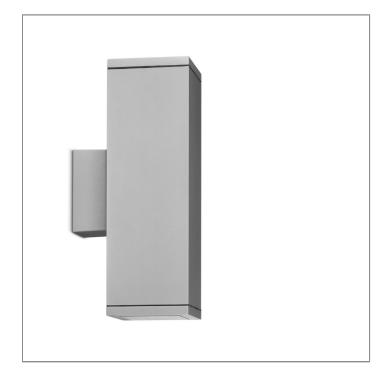

### MAXI CORE - UP / DOWN

WALL SURFACE MOUNT

## 

LAST UPDATE: 14-05-2024

Characterized by clean and clear-cut lines CORE is a family of square wall light, ceiling light, bollard and pole lights. CORE is available in two sizes and equipped with COB LED/ High Power LED in three color temperatures with exceptional color consistency. It is also available in HID version as well as with E27 holder for Led Retrofit lamps. The computer-aided-design of the parabolic reflector provides a quality light distribution. The housing is dust and water protected through the extensive engineering design and testing. CORE is recommended to illuminate columns, facades, walkways, parks and various architectural design works. The pole lights give a great level of downward light with symmetric wide beam, asymmetric forward throw or side throw light distributions.

### Technical Data

Ordering Code : 5101-9-4-505-XX LED Lamp : Beam : Asymmetric CCT : 2700 K CRI >80 CRI : SDCM : SDCM = 3 Lamp Lumen : 2x4390 lm Luminaire Lumen : 6100 lm Lamp Wattage : 2x34 W Luminaire Wattage : 72 W 84 lm/W Efficacy : Ambient Temperature : 50°C Lumen Maintenance L70B10 >90,000 h Controller : DIM 1-10V Input Voltage : 220-240Vac 50/60Hz Net Weight : 7.40 kg.