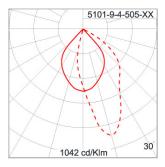

### Technical Data

Ordering Code : 5101-9-4-505-XX LED Lamp : Beam : Asymmetric CCT : 2700 K CRI >80 CRI : SDCM : SDCM = 3 Lamp Lumen : 2x4390 lm Luminaire Lumen : 6100 lm Lamp Wattage : 2x34 W Luminaire Wattage : 72 W 84 lm/W Efficacy : Ambient Temperature : 50°C Lumen Maintenance L70B10 >90,000 h Controller : DIM 1-10V Input Voltage : 220-240Vac 50/60Hz Net Weight : 7.40 kg.

### Light Distribution