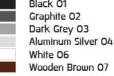

#### Specification

| IEC Standard            | IEC 60598-1 General Requirement                                                                                                                                                                                                   |
|-------------------------|-----------------------------------------------------------------------------------------------------------------------------------------------------------------------------------------------------------------------------------|
|                         | IEC 60598-2-1 Fixed Luminaires                                                                                                                                                                                                    |
| Protection              | IP65 Class I                                                                                                                                                                                                                      |
| IK Rating               | Protection against mechanical impact IK10 on body and IK09 on optical part.                                                                                                                                                       |
| Luminaires Body Housing | High-pressure die cast aluminum alloy body and components.                                                                                                                                                                        |
|                         | Extruded aluminum S6063 alloy body with low copper content.                                                                                                                                                                       |
| Coating Process         | Nano Ceramic surface conversion, resistant to corrosive environment. Luminiare primarily coated with epoxy resin and top coated with UV stabilized polyester powder and cured in digital temperature controlled chamber at 200°C. |
| Diffuser                | Impact resistant safety tempered glass cover. Able to withstand the temperature up to 250°C. Glass flushes to the front cover, no accumulation of dust and water.                                                                 |
| Reflector               | High performance metallized reflector.                                                                                                                                                                                            |
| Gasket                  | Post-cured treated silicone gasket. Temperature and weather resistant. Working temperature -40°C to +200°C.                                                                                                                       |
| External Screws         | External screws are in stainless steel with protection grease.                                                                                                                                                                    |
| Cable Entry             | Cable entry protected by weather proof grommet. To be used with HO5RN-F/ HO7RN-F cable with 6-13mm. diameter.                                                                                                                     |
| Led                     | High efficiency LED module in COB technology. Assembled on MCPCB and mounted on to heat conductive material.                                                                                                                      |
| Driver                  | High quality Dimmable Driver (1–10V) in constant current. Conform to applicable safety standards and electromagnetic compatibility.                                                                                               |
| Internal Wire           | Tinned copper conductor with silicone insulated internal wire. IMQ approved. Working temperature -40°C to +180°C.                                                                                                                 |
| Terminal Block          | Terminal block in GFR PA6.6 for cable with cross section up to 2.5 sqmm. VDE approved.                                                                                                                                            |
|                         | Class1 luminaire provided with the earth connection.                                                                                                                                                                              |
| Caution                 | Installation work has to be carried on according to the enclosed installation manual.                                                                                                                                             |
| Color                   | Black 01<br>Graphite 02                                                                                                                                                                                                           |