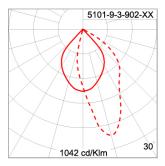

### Technical Data

Ordering Code : 5101-9-3-902-XX LED Lamp : Beam : Asymmetric CCT : 3000 K CRI >80 CRI : SDCM : SDCM = 3 Lamp Lumen : 2x4590 lm Luminaire Lumen : 6380 lm Lamp Wattage : 2x34 W Luminaire Wattage : 72 W 88 lm/W Efficacy : Ambient Temperature : 50°C Lumen Maintenance L70B10 >90,000 h Controller : On-Off Input Voltage : 220-240Vac 50/60Hz Net Weight : 7.40 kg.

### Light Distribution