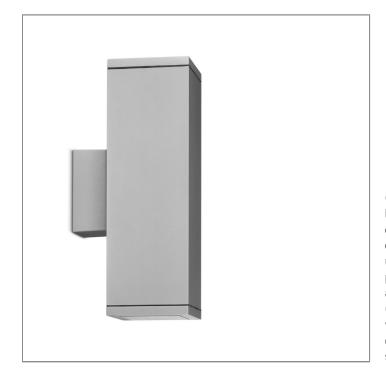

### MAXI CORE - UP / DOWN

WALL SURFACE MOUNT

## 

LAST UPDATE: 14-05-2024

Characterized by clean and clear-cut lines CORE is a family of square wall light, ceiling light, bollard and pole lights. CORE is available in two sizes and equipped with COB LED/ High Power LED in three color temperatures with exceptional color consistency. It is also available in HID version as well as with E27 holder for Led Retrofit lamps. The computer-aided-design of the parabolic reflector provides a quality light distribution. The housing is dust and water protected through the extensive engineering design and testing. CORE is recommended to illuminate columns, facades, walkways, parks and various architectural design works. The pole lights give a great level of downward light with symmetric wide beam, asymmetric forward throw or side throw light distributions.

### Technical Data

Ordering Code : 5101-9-3-902-XX LED Lamp : Beam : Asymmetric CCT : 3000 K CRI >80 CRI : SDCM : SDCM = 3 Lamp Lumen : 2x4590 lm Luminaire Lumen : 6380 lm Lamp Wattage : 2x34 W Luminaire Wattage : 72 W 88 lm/W Efficacy : Ambient Temperature : 50°C Lumen Maintenance L70B10 >90,000 h Controller : On-Off Input Voltage : 220-240Vac 50/60Hz Net Weight : 7.40 kg.