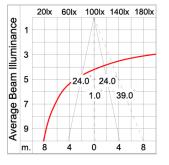

### Technical Data

Ordering Code : 5101-9-3-902-XX LED Lamp : Beam : Asymmetric CCT : 3000 K CRI >80 CRI : SDCM : SDCM = 3 Lamp Lumen : 2x4590 lm Luminaire Lumen : 6380 lm Lamp Wattage : 2x34 W Luminaire Wattage : 72 W 88 lm/W Efficacy : Ambient Temperature : 50°C Lumen Maintenance L70B10 >90,000 h Controller : On-Off Input Voltage : 220-240Vac 50/60Hz Net Weight : 7.40 kg.

### Light Distribution