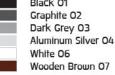

#### Specification

| IEC Standard            | IEC 60598–1 General Requirement                                                                                                                                                                                                   |
|-------------------------|-----------------------------------------------------------------------------------------------------------------------------------------------------------------------------------------------------------------------------------|
|                         | IEC 60598-2-1 Fixed Luminaires                                                                                                                                                                                                    |
| Protection              | IP65 Class I                                                                                                                                                                                                                      |
| IK Rating               | Protection against mechanical impact IK10 on body and IK09 on optical part.                                                                                                                                                       |
| Luminaires Body Housing | High-pressure die cast aluminum alloy body and components.                                                                                                                                                                        |
|                         | Extruded aluminum S6063 alloy body with low copper content.                                                                                                                                                                       |
| Coating Process         | Nano Ceramic surface conversion, resistant to corrosive environment. Luminiare primarily coated with epoxy resin and top coated with UV stabilized polyester powder and cured in digital temperature controlled chamber at 200°C. |
| Diffuser                | Impact resistant safety tempered glass cover. Able to withstand the temperature up to 250°C. Glass flushes to the front cover, no accumulation of dust and water.                                                                 |
| Reflector               | High performance metallized reflector.                                                                                                                                                                                            |
| Gasket                  | Post-cured treated silicone gasket. Temperature and weather resistant. Working temperature -40°C to +200°C.                                                                                                                       |
| External Screws         | External screws are in stainless steel with protection grease.                                                                                                                                                                    |
| Cable Entry             | Cable entry protected by weather proof grommet. To be used with HO5RN-F/ HO7RN-F cable with 6-13mm. diameter.                                                                                                                     |
| Led                     | High efficiency LED module in COB technology. Assembled on MCPCB and mounted on to heat conductive material.                                                                                                                      |
| Driver                  | High quality constant current LED driver. Conform to safety standard and electromagnetic compatibility standard.                                                                                                                  |
| Internal Wire           | Tinned copper conductor with silicone insulated internal wire. IMQ approved. Working temperature -40°C to +180°C.                                                                                                                 |
| Terminal Block          | Terminal block in GFR PA6.6 for cable with cross section up to 2.5 sqmm. VDE approved.                                                                                                                                            |
|                         | Class1 luminaire provided with the earth connection.                                                                                                                                                                              |
| Caution                 | Installation work has to be carried on according to the enclosed installation manual.                                                                                                                                             |
| Color                   | Black 01<br>Graphite 02                                                                                                                                                                                                           |