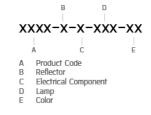

abolic reflector provides a quality light distribution. The housing is dust and water protected through the extensive engineering design and testing. CORE is recommended to illuminate columns, facades, walkways, parks and various architectural design works. The pole lights give a great level of downward light with symmetric wide beam, asymmetric forward throw or side throw light distributions.

### Technical Data



Ordering Code : 5101-9-3-902-XX LED Lamp : Beam : Asymmetric CCT : 3000 K CRI >80 CRI : SDCM : SDCM = 3 Lamp Lumen : 2x4590 lm Luminaire Lumen : 6380 lm Lamp Wattage : 2x34 W Luminaire Wattage : 72 W 88 lm/W Efficacy : Ambient Temperature : 50°C Lumen Maintenance L70B10 >90,000 h Controller : On-Off Input Voltage : 220-240Vac 50/60Hz Net Weight : 7.40 kg.

Ordering code guide



### 

Icon definition

\*Due to the constancy of product development, we reserve the right to alter all specification without prior notice. Unilamp Co., Ltd. 461 Ramintra Road, Kannayao, Bangkok 10230 Thailand Tel : +66[0]2 943 2420-1, +66[0]2 946 4170-1 Fax : +66[0]2 943 2419 online@unilamp.co.th www.unilamp.co.th

# CORE

## MAXI CORE - UP / DOWN

WALL SURFACE MOUNT

## **Unilamp**

LAST UPDATE: 14-05-2024

#### Specification

| IEC Standard            | IEC 60598–1 General Requirement                                                                                                                                                                                                   |
|-------------------------|----------------------------------------------------------------------------------