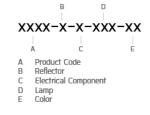

### Technical Data

Ordering Code : 5101-9-3-506-XX LED Lamp : Beam : Asymmetric CCT : 2700 K CRI >80 CRI : SDCM : SDCM = 3 Lamp Lumen : 2x3160 lm Luminaire Lumen : 4580 lm Lamp Wattage : 2x23 W Luminaire Wattage : 50 W 91 lm/W Efficacy : Ambient Temperature : 50°C Lumen Maintenance L70B10 >90,000 h Controller : On-Off Input Voltage : 220-240Vac 50/60Hz Net Weight : 7.40 kg.

50

92

Ordering code guide