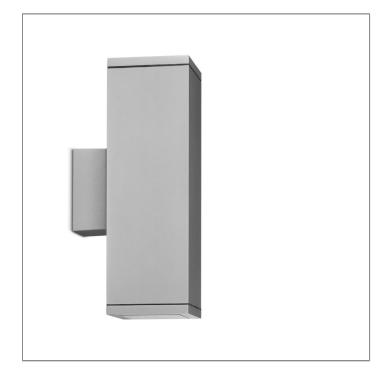

### MAXI CORE - UP / DOWN

WALL SURFACE MOUNT

## 

LAST UPDATE: 14-05-2024

Characterized by clean and clear-cut lines CORE is a family of square wall light, ceiling light, bollard and pole lights. CORE is available in two sizes and equipped with COB LED/ High Power LED in three color temperatures with exceptional color consistency. It is also available in HID version as well as with E27 holder for Led Retrofit lamps. The computer-aided-design of the parabolic reflector provides a quality light distribution. The housing is dust and water protected through the extensive engineering design and testing. CORE is recommended to illuminate columns, facades, walkways, parks and various architectural design works. The pole lights give a great level of downward light with symmetric wide beam, asymmetric forward throw or side throw light distributions.