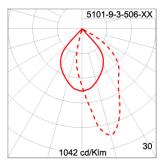

### Technical Data

Ordering Code : 5101-9-3-506-XX LED Lamp : Beam : Asymmetric CCT : 2700 K CRI >80 CRI : SDCM : SDCM = 3 Lamp Lumen : 2x3160 lm Luminaire Lumen : 4580 lm Lamp Wattage : 2x23 W Luminaire Wattage : 50 W 91 lm/W Efficacy : Ambient Temperature : 50°C Lumen Maintenance L70B10 >90,000 h Controller : On-Off Input Voltage : 220-240Vac 50/60Hz Net Weight : 7.40 kg.

### Light Distribution