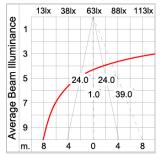

### Technical Data

Ordering Code : 5101-9-3-506-XX LED Lamp : Beam : Asymmetric CCT : 2700 K CRI >80 CRI : SDCM : SDCM = 3 Lamp Lumen : 2x3160 lm Luminaire Lumen : 4580 lm Lamp Wattage : 2x23 W Luminaire Wattage : 50 W 91 lm/W Efficacy : Ambient Temperature : 50°C Lumen Maintenance L70B10 >90,000 h Controller : On-Off Input Voltage : 220-240Vac 50/60Hz Net Weight : 7.40 kg.

### Light Distribution