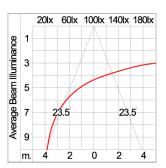

### **Bug Report**

| Lum. Classification System (LCS) |           |          |       |       |
|----------------------------------|-----------|----------|-------|-------|
| LCS                              | Zone      | %Lumens  | %Lamp | %Lum  |
| FL                               | [0-30]    | 1066.2   | 18.7  | 21.7  |
| FM                               | [30-60]   | 99.6     | 1.7   | 2.0   |
| FH                               | [60-80]   | 4.8      | 0.1   | 0.1   |
| FVH                              | [80-90]   | 0.3      | 0.0   | 0.0   |
| BL                               | [0-30]    | 1161.4   | 20.4  | 23.6  |
| ВМ                               | [30-60]   | 122.4    | 2.1   | 2.5   |
| ВН                               | [60-80]   | 4.8      | 0.1   | 0.1   |
| BVH                              | [80-90]   | 0.3      | 0.0   | 0.0   |
| UL                               | [90-100]  | 0.6      | 0.0   | 0.0   |
| UH                               | [100-180] | 2459.2   | 43.1  | 50.0  |
| Total                            |           | 4919.6   | 86.2  | 100.0 |
| BUG Rating                       |           | B3-U5-G0 |       |       |
|                                  |           |          |       |       |