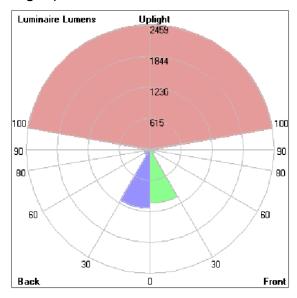

### Light Distribution

### **Bug Report**

| Lum. Classification System (LCS) |           |          |       |       |
|----------------------------------|-----------|----------|-------|-------|
| LCS                              | Zone      | %Lumens  | %Lamp | %Lum  |
| FL                               | [0-30]    | 1066.2   | 18.7  | 21.7  |
| FM                               | [30-60]   | 99.6     | 1.7   | 2.0   |
| FH                               | [60-80]   | 4.8      | 0.1   | 0.1   |
| FVH                              | [80-90]   | 0.3      | 0.0   | 0.0   |
| BL                               | [0-30]    | 1161.4   | 20.4  | 23.6  |
| ВМ                               | [30-60]   | 122.4    | 2.1   | 2.5   |
| ВН                               | [60-80]   | 4.8      | 0.1   | 0.1   |
| BVH                              | [80-90]   | 0.3      | 0.0   | 0.0   |
| UL                               | [90-100]  | 0.6      | 0.0   | 0.0   |
| UH                               | [100-180] | 2459.2   | 43.1  | 50.0  |
| Total                            |           | 4919.6   | 86.2  | 100.0 |
| BUG Rating                       |           | B3-U5-G0 |       |       |
|                                  |           |          |       |       |