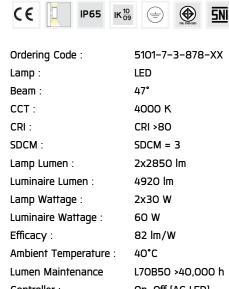

### Technical Data

Lumen Maintenance L70B50 >40,000 h

Controller: On-Off [AC LED]

Input Voltage: 220-240Vac 50/60Hz

Net Weight: 6.40 kg.

Icon definition

#### Specification

IEC Standard IEC 60598-1 General Requirement

IEC 60598-2-1 Fixed Luminaires

Protection IP65 Class I

IK Rating Protection against mechanical impact IK10 on body and IK09 on optical part.