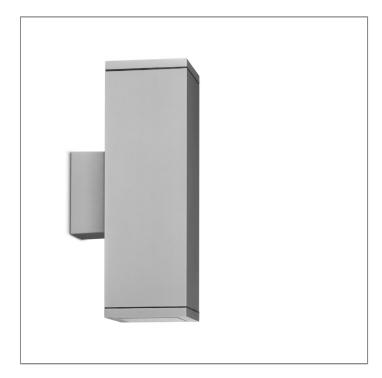

### MAXI CORE - UP / DOWN

WALL SURFACE LIGHT

LAST UPDATE: 03-09-2025

Characterized by clean and clear-cut lines CORE is a family of square wall light, ceiling light, bollard and pole lights. CORE is available in two sizes and equipped with COB LED/ High Power LED in three color temperatures with exceptional color consistency. It is also available in HID version as well as with E27 holder for Led Retrofit lamps. The computer-aided-design of the parabolic reflector provides a quality light distribution. The housing is dust and water protected through the extensive engineering design and testing. CORE is recommended to illuminate columns, facades, walkways, parks and various architectural design works. The pole lights give a great level of downward light with symmetric wide beam, asymmetric forward throw or side throw light distributions.

### MAXI CORE - UP / DOWN

WALL SURFACE LIGHT

LAST UPDATE: 03-09-2025

### MAXI CORE - UP / DOWN

WALL SURFACE LIGHT

**♣** Unilamp

LAST UPDATE: 03-09-2025