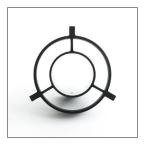

| 0.0   |
| BL                               | [0-30]    | 1161.4   | 20.4  | 23.6  |
| ВМ                               | [30-60]   | 122.4    | 2.1   | 2.5   |
| ВН                               | [60-80]   | 4.8      | 0.1   | 0.1   |
| BVH                              | [80-90]   | 0.3      | 0.0   | 0.0   |
| UL                               | [90-100]  | 0.6      | 0.0   | 0.0   |
| UH                               | [100-180] | 2459.2   | 43.1  | 50.0  |
| Total                            |           | 4919.6   | 86.2  | 100.0 |
| BUG Rating                       |           | B3-U5-G0 |       |       |
|                                  |           |          |       |       |

### MAXI CORE - UP / DOWN

WALL SURFACE LIGHT

**♣** Unilamp

LAST UPDATE: 03-09-2025

#### Accessories



Ordering Code: AUN-GHS-0016-00 Glare shield ring, COB