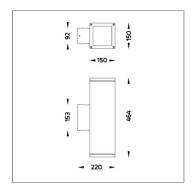

### Technical Data

Lumen Maintenance L70B50 >40,000 h

Controller: On-Off [AC LED]

Input Voltage: 220-240Vac 50/60Hz

Net Weight: 6.40 kg.

Icon definition