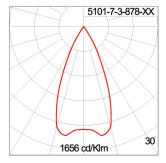

ated silicone gasket. Temperature and weather resistant. Working temperature -40°C to +200°C.

External Screws are in stainless steel with protection grease.

Cable Entry Cable entry protected by weather proof grommet. To be used with HO5RN-F/ HO7RN-F cable with 6–13mm. diameter.

Led High quality AC LED module. Conform to safety standard and electromagnetic compatibility standard.

Internal Wire Tinned copper conductor with silicone insulated internal wire. IMQ approved. Working temperature -40°C to +180°C.

Terminal Block Terminal block in GFR PA6.6 for cable with cross section up to 2.5 sqmm. VDE approved.

Class1 luminaire provided with the earth connection.

Caution Installation work has to be carried on according to the enclosed installation manual.

Color



### Light Distribution





### MAXI CORE - UP / DOWN

WALL SURFACE LIGHT



LAST UPDATE: 03-09-2025

### **Bug Report**



| Lum. Classification System (LCS) |           |          |       |       |
|----------------------------------|-----------|----------|-------|-------|
| LCS                              | Zone      | %Lumens  | %Lamp | %Lum  |
| FL                               | [0-30]    | 1066.2   | 18.7  | 21.7  |
| FM                               | [30-60]   | 99.6     | 1.7   | 2.0   |
| FH                               | [60-80]   | 4.8      | 0.1   | 0.1   |
| FVH                              | [80-90]   | 0.3      | 0.0   | 0.0   |
| BL                               | [0-30]    | 1161.4   | 20.4  | 23.6  |
| ВМ                               | [30-60]   | 122.4    | 2.1   | 2.5   |
| ВН