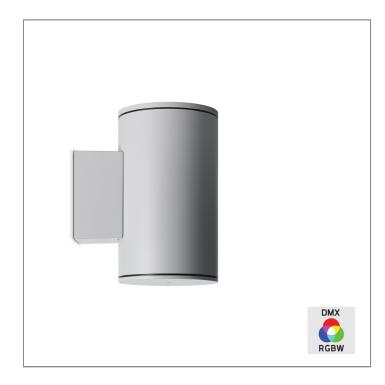

### MAXI TUBE - UP [DMX]

WALL SURFACE LIGHT

LAST UPDATE: 04-03-2025

TUBE a family of cylindrical shaped wall light, ceiling light and Area light. The body components are made from extruded and LM6 aluminium which make them highly corrosion resistant to any extreme environment. TUBE is protected from the ingress of dust and water and are used in both outdoor and indoor environments. Fitted with COB LED in three color temperature from 2700K, 3000K or 4000K with high CRI. HID light source and retrofit solution for E27 Led lamps are also available. TUBE can solve many lighting tasks in modern architectural surrounds and are generally used in illuminating columns and facades. The pole lights give a great level of downward light with symmetric wide beam, asymmetric forward throw or side throw light distributions. Catenary mounting of luminaires is great option for tasteful illumination of outdoor spaces. Flexible arrangement of the luminaire position enables lighting designers to set the light mood to a multitude of use cases. The innovative lever clamping system utilizes a single common tool for a trouble free easy installation. All commonly used catenary wires with a diameter of 4 – 8mm are suitable. Wire slope of up to 20° can be easily compensated. Catenary mount luminaires are equipped with a single prewired cable of 2000mm length. Double prewired cable for looping is available upon request.