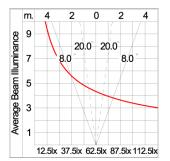

onstant current DMX driver. Conform to applicable safety standards and electromagnetic compatibility.

**Enhanced Protection** The luminaire is equipped with a 10kV surge protection device, the function of the protector is indicated by a LED, performance in

compliance with IEC61643-11.

Internal Wire Tinned copper conductor with silicone insulated internal wire. IMQ approved. Working temperature -40°C to +180°C. Terminal Block Assembled with quick connector for cable with cross section up to 2.5 sqmm. from ADELS or equivalents. VDE approved.

Class1 luminaire provided with the earth connection.

Installation work has to be carried on according to the enclosed installation manual. Caution

Color

Black 01 Graphite 02 Dark Grey 03 Aluminum Silver 04 White 06

#### **Light Distribution**





www.unilamp.co.th