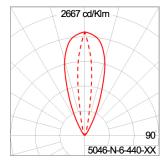

constant current DMX driver. Conform to applicable safety standards and electromagnetic compatibility.

**Enhanced Protection** The luminaire is equipped with a 10kV surge protection device, the function of the protector is indicated by a LED, performance in

compliance with IEC61643-11.

Internal Wire Tinned copper conductor with silicone insulated internal wire. IMQ approved. Working temperature -40°C to +180°C. Terminal Block Assembled with quick connector for cable with cross section up to 2.5 sqmm. from ADELS or equivalents. VDE approved.

Class1 luminaire provided with the earth connection.

Installation work has to be carried on according to the enclosed installation manual. Caution

Color

Black 01 Graphite 02 Dark Grey 03 Aluminum Silver 04 White 06

#### **Light Distribution**





www.unilamp.co.th