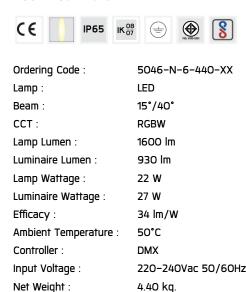

metric forward throw or side throw light distributions. Catenary mounting of luminaires is great option for tasteful illumination of outdoor spaces. Flexible arrangement of the luminaire position enables lighting designers to set the light mood to a multitude of use cases. The innovative lever clamping system utilizes a single common tool for a trouble free easy installation. All commonly used catenary wires with a diameter of 4 – 8mm are suitable. Wire slope of up to 20° can be easily compensated. Catenary mount luminaires are equipped with a single prewired cable of 2000mm length. Double prewired cable for looping is available upon request.



# Ordering code guide XXXX-X-X-XXX-XX À Product Code Reflector

Electrical Component



C D Lamp Color

Icon definition

#### **Technical Data**



# **TUBE**

### MAXI TUBE - UP [DMX]

WALL SURFACE LIGHT



LAST UPDATE: 04-03-2025

#### Specification

IEC Standard IEC 60598-1 General Requirement

IEC 60598-2-1 Fixed Luminaires

Protection IP65 Class I

Protection against mechanical impact IKO8 on body and IKO7 optical part. IK Rating

Luminaires Body Housing High-pressure die cast aluminum alloy body and components.

Extruded aluminum S6063 alloy body with low copper content.

Nano ceramic surface conversion, resistant to corrosive environment. Luminiare primarily coated with epoxy resin and top coated **Coating Process** 

with UV stabilized polyester powder and cured in digital temperature controlled chamber at 200°C.

Diffuser Impact resistant safety tempered glass cover. Able to withstand the temperature up to 250°C.

Lens Mold