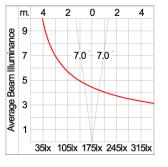

|
|                         | Class1 luminaire provided with the earth connection.                                                                                                                                                                              |
| Caution                 | Installation work has to be carried on according to the enclosed installation manual.                                                                                                                                             |
| Color                   | Black 01<br>Graphite 02<br>Dark Grey 03<br>Aluminum Silver 04<br>White 06                                                                                                                                                         |

### Light Distribution