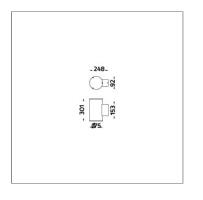

### Technical Data

| Ordering Code :       | 5046-A-6-440-XX    |
|-----------------------|--------------------|
| Lamp :                | LED                |
| Beam :                | 14°                |
| CCT :                 | RGBW               |
| Lamp Lumen :          | 1600 lm            |
| Luminaire Lumen :     | 950 lm             |
| Lamp Wattage :        | 22 W               |
| Luminaire Wattage :   | 27 W               |
| Efficacy :            | 35 lm/W            |
| Ambient Temperature : | 50°C               |
| Controller :          | DMX                |
| Input Voltage :       | 220-240Vac 50/60Hz |
| Net Weight :          | 4.40 kg.           |
|                       |                    |