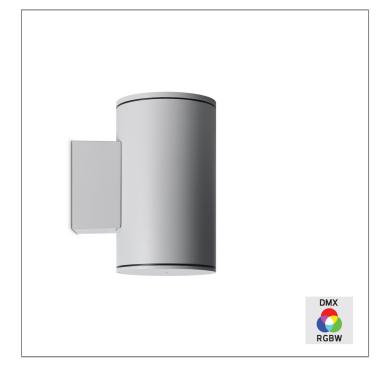

### MAXI TUBE - UP (DMX)

WALL SURFACE LIGHT

LAST UPDATE: 04-03-2025

TUBE a family of cylindrical shaped wall light, ceiling light and Area light. The body components are made from extruded and LM6 aluminium which make them highly corrosion resistant to any extreme environment. TUBE is protected from the ingress of dust and water and are used in both outdoor and indoor environments. Fitted with COB LED in three color temperature from 2700K, 3000K or 4000K with high CRI. HID light source and retrofit solution for E27 Led lamps are also available. TUBE can solve many lighting tasks in modern architectural surrounds and are generally used in illuminating columns and facades. The pole lights give a great level of downward light with symmetric wide beam, asymmetric forward throw or side throw light distributions. Catenary mounting of luminaires is great option for tasteful illumination of outdoor spaces. Flexible arrangement of the luminaire position enables lighting designers to set the light mood to a multitude of use cases. The innovative lever clamping system utilizes a single common tool for a trouble free easy installation. All commonly used catenary wires with a diameter of 4 - 8mm are suitable. Wire slope of up to 20° can be easily compensated. Catenary mount luminaires are equipped with a single prewired cable of 2000mm length. Double prewired cable for looping is available upon request.

### MAXI TUBE - UP (DMX)

WALL SURFACE LIGHT