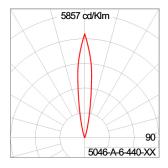

### Technical Data

| Ordering Code :       | 5046-A-6-440-XX    |
|-----------------------|--------------------|
| Lamp :                | LED                |
| Beam :                | 14°                |
| CCT :                 | RGBW               |
| Lamp Lumen :          | 1600 lm            |
| Luminaire Lumen :     | 950 lm             |
| Lamp Wattage :        | 22 W               |
| Luminaire Wattage :   | 27 W               |
| Efficacy :            | 35 lm/W            |
| Ambient Temperature : | 50°C               |
| Controller :          | DMX                |
| Input Voltage :       | 220-240Vac 50/60Hz |
| Net Weight :          | 4.40 kg.           |
|                       |                    |

### Light Distribution