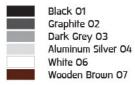

n stainless steel with protection grease.

Cable Entry

Cable entry protected by weather proof grommet. To be used with HO5RN-F/ HO7RN-F cable with 6-13mm. diameter.

Led

High efficiency LED module in COB technology. Assembled on MCPCB and mounted on to heat conductive material.

Driver

High quality DALI Driver in constant current. Conform to applicable safety standards and electromagnetic compatibility.

Internal Wire

Tinned copper conductor with silicone insulated internal wire. IMQ approved. Working temperature -40°C to +180°C.

Terminal Block Terminal block in GFR PA6.6 for cable with cross section up to 2.5 sqmm. VDE approved.

Class1 luminaire provided with the earth connection.

Caution Installation work has to be carried on according to the enclosed installation manual.

Color



### Light Distribution