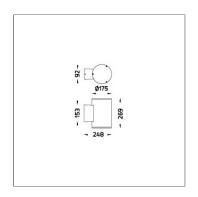

#### **Technical Data**

Input Voltage: 220-240Vac 50/60Hz

Net Weight: 4.40 kg.