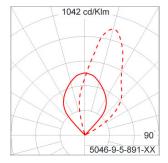

tection grease.

Cable Entry

Cable entry protected by weather proof grommet. To be used with HO5RN-F/ HO7RN-F cable with 6-13mm. diameter.

Led

High efficiency LED module in COB technology. Assembled on MCPCB and mounted on to heat conductive material.

Driver

High quality DALI Driver in constant current. Conform to applicable safety standards and electromagnetic compatibility.

Internal Wire

Tinned copper conductor with silicone insulated internal wire. IMQ approved. Working temperature -40°C to +180°C.

Terminal Block Terminal block in GFR PA6.6 for cable with cross section up to 2.5 sqmm. VDE approved.

Class1 luminaire provided with the earth connection.

Caution Installation work has to be carried on according to the enclosed installation manual.

Color



### Light Distribution