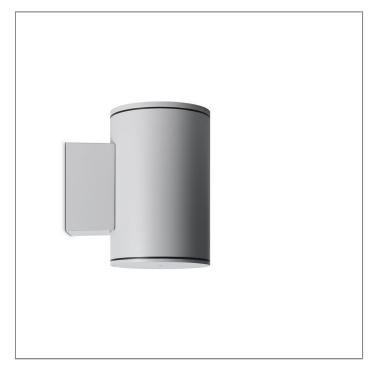

#### MAXI TUBE - UP

WALL SURFACE MOUNT

LAST UPDATE: 30-05-2024

TUBE a family of cylindrical shaped wall light, ceiling light and Area light. The body components are made from extruded and LM6 aluminium which make them highly corrosion resistant to any extreme environment. TUBE is protected from the ingress of dust and water and are used in both outdoor and indoor environments. Fitted with COB LED in three color temperature from 2700K, 3000K or 4000K with high CRI. HID light source and retrofit solution for E27 Led lamps are also available. TUBE can solve many lighting tasks in modern architectural surrounds and are generally used in illuminating columns and facades. The pole lights give a great level of downward light with symmetric wide beam, asymmetric forward throw or side throw light distributions. Catenary mounting of luminaires is great option for tasteful illumination of outdoor spaces. Flexible arrangement of the luminaire position enables lighting designers to set the light mood to a multitude of use cases. The innovative lever clamping system utilizes a single common tool for a trouble free easy installation. All commonly used catenary wires with a diameter of 4...8mm are suitable. Wire slope of up to 20° can be easily compensated. Catenary mount luminaires are equipped with a single prewired cable of 2000mm length. Double prewired cable for looping is available upon request.