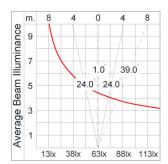

ction grease.

Cable Entry

Cable entry protected by weather proof grommet. To be used with HO5RN-F/ HO7RN-F cable with 6-13mm. diameter.

Led

High efficiency LED module in COB technology. Assembled on MCPCB and mounted on to heat conductive material.

Driver

High quality DALI Driver in constant current. Conform to applicable safety standards and electromagnetic compatibility.

Internal Wire

Tinned copper conductor with silicone insulated internal wire. IMQ approved. Working temperature -40°C to +180°C.

Terminal Block Terminal block in GFR PA6.6 for cable with cross section up to 2.5 sqmm. VDE approved.

Class1 luminaire provided with the earth connection.

Caution Installation work has to be carried on according to the enclosed installation manual.

Color



### Light Distribution