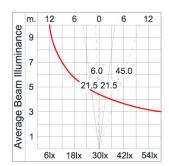

ilicone gasket. Temperature and weather resistant. Working temperature -40°C to +200°C.

External Screws are in stainless steel with protection grease.

Cable Entry Cable entry protected by weather proof grommet. To be used with HO5RN-F/ HO7RN-F cable with 6-13mm. diameter.

Led High quality AC LED module. Conform to safety standard and electromagnetic compatibility standard.

Internal Wire Tinned copper conductor with silicone insulated internal wire. IMQ approved. Working temperature -40°C to +180°C.

Terminal Block Terminal block in GFR PA6.6 for cable with cross section up to 2.5 sqmm. VDE approved.

Class1 luminaire provided with the earth connection.

Caution Installation work has to be carried on according to the enclosed installation manual.

Color



### **Light Distribution**