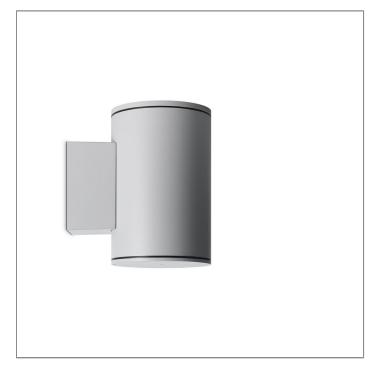

### MAXI TUBE - UP

WALL SURFACE MOUNT

LAST UPDATE: 30-05-2024

TUBE a family of cylindrical shaped wall light, ceiling light and Area light. The body components are made from extruded and LM6 aluminium which make them highly corrosion resistant to any extreme environment. TUBE is protected from the ingress of dust and water and are used in both outdoor and indoor environments. Fitted with COB LED in three color temperature from 2700K, 3000K or 4000K with high CRI. HID light source and retrofit solution for E27 Led lamps are also available. TUBE can solve many lighting tasks in modern architectural surrounds and are generally used in illuminating columns and facades. The pole lights give a great level of downward light with symmetric wide beam, asymmetric forward throw or side throw light distributions. Catenary mounting of luminaires is great option for tasteful illumination of outdoor spaces. Flexible arrangement of the luminaire position enables lighting designers to set the light mood to a multitude of use cases. The innovative lever clamping system utilizes a single common tool for a trouble free easy installation. All commonly used catenary wires with a diameter of 4...8mm are suitable. Wire slope of up to 20° can be easily compensated. Catenary mount luminaires are equipped with a single prewired cable of 2000mm length. Double prewired cable for looping is available upon request.