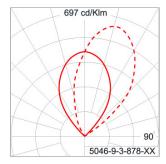

silicone gasket. Temperature and weather resistant. Working temperature -40°C to +200°C.

External Screws are in stainless steel with protection grease.

Cable Entry Cable entry protected by weather proof grommet. To be used with HO5RN-F/ HO7RN-F cable with 6-13mm. diameter.

Led High quality AC LED module. Conform to safety standard and electromagnetic compatibility standard.

Internal Wire Tinned copper conductor with silicone insulated internal wire. IMQ approved. Working temperature -40°C to +180°C.

Terminal Block Terminal block in GFR PA6.6 for cable with cross section up to 2.5 sqmm. VDE approved.

Class1 luminaire provided with the earth connection.

Caution Installation work has to be carried on according to the enclosed installation manual.

Color



### **Light Distribution**