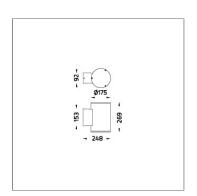

unds and are generally used in illuminating columns and facades. The pole lights give a great level of downward light with symmetric wide beam, asymmetric forward throw or side throw light distributions. Catenary mounting of luminaires is great option for tasteful illumination of outdoor spaces. Flexible arrangement of the luminaire position enables lighting designers to set the light mood to a multitude of use cases. The innovative lever clamping system utilizes a single common tool for a trouble free easy installation. All commonly used catenary wires with a diameter of 4...8mm are suitable. Wire slope of up to 20° can be easily compensated. Catenary mount luminaires are equipped with a single prewired cable of 2000mm length. Double prewired cable for looping is available upon request.



## Ordering code guide XXXX-X-X-XXX-XX À Product Code Reflector Electrical Component C D Lamp Color



Icon definition

#### **Technical Data**



220-240Vac 50/60Hz

Net Weight: 4.40 kg.

# **TUBE**

### MAXI TUBE - UP

## WALL SURFACE MOUNT



LAST UPDATE: 30-05-2024

### Specification

IEC Standard IEC 60598-1 General Requirement

IEC 60598-2-1 Fixed Luminaires

Protection IP65 Class I

IK Rating Protection against mechanical impact IKO8 on body and IKO7 optical part.

Luminaires Body Housing High-pressure die cast aluminum alloy body and components.

Extruded aluminum S6063 alloy body with low copper content.

Coating Process Nano ceramic surface conversion, resistant to corrosive environment. Luminiare primarily coated with epoxy resin and top coated

with UV stabilized polyester po