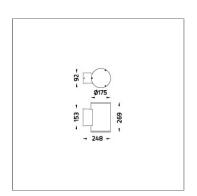

unds and are generally used in illuminating columns and facades. The pole lights give a great level of downward light with symmetric wide beam, asymmetric forward throw or side throw light distributions. Catenary mounting of luminaires is great option for tasteful illumination of outdoor spaces. Flexible arrangement of the luminaire position enables lighting designers to set the light mood to a multitude of use cases. The innovative lever clamping system utilizes a single common tool for a trouble free easy installation. All commonly used catenary wires with a diameter of 4...8mm are suitable. Wire slope of up to 20° can be easily compensated. Catenary mount luminaires are equipped with a single prewired cable of 2000mm length. Double prewired cable for looping is available upon request.



## Ordering code guide XXXX-X-X-XXX-XX À Product Code Reflector Electrical Component C D Lamp Color

IK BODY

Icon definition

## **Technical Data**



Input Voltage: 220-240Vac 50/60Hz

Net Weight: 4.40 kg.

# **TUBE**

### MAXI TUBE - UP

### WALL SURFACE MOUNT



LAST UPDATE: 30-05-2024

#### Specification

IEC Standard IEC 60598-1 General Requirement

IEC 60598-2-1 Fixed Luminaires

Protection IP65 Class I

IK Rating Protection against mechanical impact IKO8 on body and IKO7 optical part.

Luminaires Body Housing High-pressure die cast aluminum alloy body and components.

Extruded aluminum S6063 alloy body with low copper content.

Coating Process Nano ceramic surface conversion, resistant to corrosive environment. Luminiare primarily coated with epoxy resin and top coated

with UV s