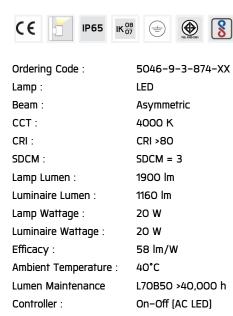

## Ordering code guide XXXX-X-X-XXX-XX À Product Code Reflector Electrical Component C D Lamp Color

IK BODY

Icon definition

#### Specification

IEC Standard IEC 60598-1 General Requirement

IEC 60598-2-1 Fixed Luminaires

Protection IP65 Class I

IK Rating Protection against mechanical impact IKO8 on body and IKO7 optical part.

Luminaires Body Housing High-pressure die cast aluminum alloy body and components.