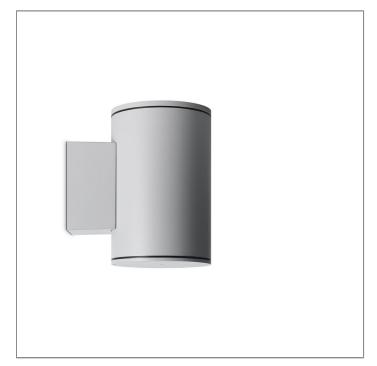

### MAXI TUBE - UP

WALL SURFACE MOUNT

LAST UPDATE: 30-05-2024

TUBE a family of cylindrical shaped wall light, ceiling light and Area light. The body components are made from extruded and LM6 aluminium which make them highly corrosion resistant to any extreme environment. TUBE is protected from the ingress of dust and water and are used in both outdoor and indoor environments. Fitted with COB LED in three color temperature from 2700K, 3000K or 4000K with high CRI. HID light source and retrofit solution for E27 Led lamps are also available. TUBE can solve many lighting tasks in modern architectural surrounds and are generally used in illuminating columns and facades. The pole lights give a great level of downward light with symmetric wide beam, asymmetric forward throw or side throw light distributions. Catenary mounting of luminaires is great option for tasteful illumination of outdoor spaces. Flexible arrangement of the luminaire position enables lighting designers to set the light mood to a multitude of use cases. The innovative lever clamping system utilizes a single common tool for a trouble free easy installation. All commonly used catenary wires with a diameter of 4...8mm are suitable. Wire slope of up to 20° can be easily compensated. Catenary mount luminaires are equipped with a single prewired cable of 2000mm length. Double prewired cable for looping is available upon request.

### MAXI TUBE - UP

### WALL SURFACE MOUNT

LAST UPDATE: 30-05-2024