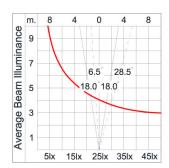

ilicone gasket. Temperature and weather resistant. Working temperature -40°C to +200°C.

External Screws are in stainless steel with protection grease.

Cable Entry Cable entry protected by weather proof grommet. To be used with HO5RN-F/ HO7RN-F cable with 6-13mm. diameter.

Led High quality AC LED module. Conform to safety standard and electromagnetic compatibility standard.

Internal Wire Tinned copper conductor with silicone insulated internal wire. IMQ approved. Working temperature -40°C to +180°C.

Terminal Block Terminal block in GFR PA6.6 for cable with cross section up to 2.5 sqmm. VDE approved.

Class1 luminaire provided with the earth connection.

Caution Installation work has to be carried on according to the enclosed installation manual.

Color



### **Light Distribution**





www.unilamp.co.th