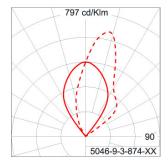

silicone gasket. Temperature and weather resistant. Working temperature -40°C to +200°C.

External Screws are in stainless steel with protection grease.

Cable Entry Cable entry protected by weather proof grommet. To be used with HO5RN-F/ HO7RN-F cable with 6-13mm. diameter.

Led High quality AC LED module. Conform to safety standard and electromagnetic compatibility standard.

Internal Wire Tinned copper conductor with silicone insulated internal wire. IMQ approved. Working temperature -40°C to +180°C.

Terminal Block Terminal block in GFR PA6.6 for cable with cross section up to 2.5 sqmm. VDE approved.

Class1 luminaire provided with the earth connection.

Caution Installation work has to be carried on according to the enclosed installation manual.

Color



### **Light Distribution**





www.unilamp.co.th