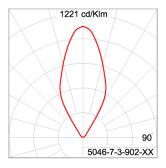

|
|                         | Class1 luminaire provided with the earth connection.                                                                                                                                                                              |
| Caution                 | Installation work has to be carried on according to the enclosed installation manual.                                                                                                                                             |
| Color                   | Black 01<br>Graphite 02                                                                                                                                                                                                           |



#### Light Distribution





## TUBE

### MAXI TUBE - UP

WALL SURFACE MOUNT

## 

LAST UPDATE: 30-05-2024

#### Accessories



Ordering Code: AUN-GHS-0025-00 Glare shield ring, COB