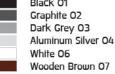

#### Technical Data

Ordering code guide

#### Specification

| IEC Standard            | IEC 60598-1 General Requirement                                                                                                                                                                                                   |
|-------------------------|-----------------------------------------------------------------------------------------------------------------------------------------------------------------------------------------------------------------------------------|
|                         | IEC 60598-2-1 Fixed Luminaires                                                                                                                                                                                                    |
| Protection              | IP65 Class I                                                                                                                                                                                                                      |
| IK Rating               | Protection against mechanical impact IKO8 on body and IKO7 optical part.                                                                                                                                                          |
| Luminaires Body Housing | High-pressure die cast aluminum alloy body and components.                                                                                                                                                                        |
|                         | Extruded aluminum S6063 alloy body with low copper content.                                                                                                                                                                       |
| Coating Process         | Nano ceramic surface conversion, resistant to corrosive environment. Luminiare primarily coated with epoxy resin and top coated with UV stabilized polyester powder and cured in digital temperature controlled chamber at 200°C. |
| Diffuser                | Impact resistant safety tempered glass cover. Able to withstand the temperature up to 250°C. Glass flushes to the front cover, no accumulation of dust and water.                                                                 |
| Reflector               | High performance metallized reflector.                                                                                                                                                                                            |
| Gasket                  | Post-cured treated silicone gasket. Temperature and weather resistant. Working temperature -40°C to +200°C.                                                                                                                       |
| External Screws         | External screws are in stainless steel with protection grease.                                                                                                                                                                    |
| Cable Entry             | Cable entry protected by weather proof grommet. To be used with HO5RN-F/ HO7RN-F cable with 6-13mm. diameter.                                                                                                                     |
| Led                     | High efficiency LED module in COB technology. Assembled on MCPCB and mounted on to heat conductive material.                                                                                                                      |
| Driver                  | High quality constant current LED driver. Conform to safety standard and electromagnetic compatibility standard.                                                                                                                  |
| Internal Wire           | Tinned copper conductor with silicone insulated internal wire. IMQ approved. Working temperature -40°C to +180°C.                                                                                                                 |
| Terminal Block          | Terminal block in GFR PA6.6 for cable with cross section up to 2.5 sqmm. VDE approved.                                                                                                                                            |
|                         | Class1 luminaire provided with the earth connection.                                                                                                                                                                              |
| Caution                 | Installation work has to be carried on according to the enclosed installation manual.                                                                                                                                             |
| Color                   | Black 01<br>Graphite 02                                                                                                                                                                                                           |