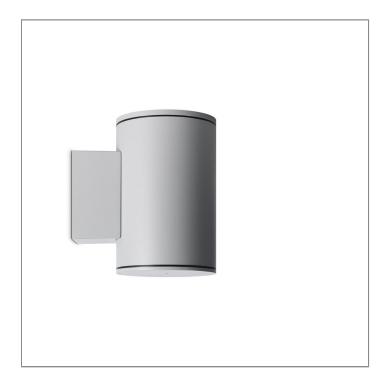

# TUBE

MAXI TUBE - UP

WALL SURFACE MOUNT

LAST UPDATE: 30-05-2024

TUBE a family of cylindrical shaped wall light, ceiling light and Area light. The body components are made from extruded and LM6 aluminium which make them highly corrosion resistant to any extreme environment. TUBE is protected from the ingress of dust and water and are used in both outdoor and indoor environments. Fitted with COB LED in three color temperature from 2700K, 3000K or 4000K with high CRI. HID light source and retrofit solution for E27 Led lamps are also available. TUBE can solve many lighting tasks in modern architectural surrounds and are generally used in illuminating columns and facades. The pole lights give a great level of downward light with symmetric wide beam, asymmetric forward throw or side throw light distributions. Catenary mounting of luminaires is great option for tasteful illumination of outdoor spaces. Flexible arrangement of the luminaire position enables lighting designers to set the light mood to a multitude of use cases. The innovative lever clamping system utilizes a single common tool for a trouble free easy installation. All commonly used catenary wires with a diameter of 4...8mm are suitable. Wire slope of up to 20° can be easily compensated. Catenary mount luminaires are equipped with a single prewired cable of 2000mm length. Double prewired cable for looping is available upon request.

### MAXI TUBE - UP

WALL SURFACE MOUNT