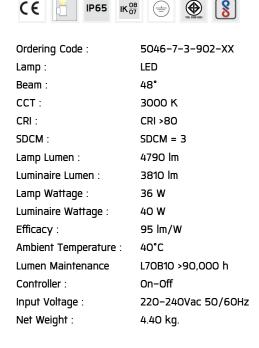

#### Technical Data

Ordering code guide

#### Specification

| IEC Standard            | IEC 60598-1 General Requirement                                                                                                                                                                                                   |
|-------------------------|-----------------------------------------------------------------------------------------------------------------------------------------------------------------------------------------------------------------------------------|
|                         | IEC 60598-2-1 Fixed Luminaires                                                                                                                                                                                                    |
| Protection              | IP65 Class I                                                                                                                                                                                                                      |
| IK Rating               | Protection against mechanical impact IKO8 on body and IKO7 optical part.                                                                                                                                                          |
| Luminaires Body Housing | High-pressure die cast aluminum alloy body and components.                                                                                                                                                                        |
|                         | Extruded aluminum S6063 alloy body with low copper content.                                                                                                                                                                       |
| Coating Process         | Nano ceramic surface conversion, resistant to corrosive environment. Luminiare primarily coated with epoxy resin and top coated with UV stabilized polyester powder and cured in digital temperature controlled chamber at 200°C. |
| Diffuser                | Impact resistant safety tempered glass cover. Able to withstand the temperature up to 250°C. Glass flushes to the front cover, no accumulation of dust and water.                                                                 |
| Reflector               | High performance metallized reflector.                                                                                                                                                                                            |
| Gasket                  | Post-cured treated silicone gasket. Temperature and weather resistant. Working temperature -40°C to +200°C.                                                                                                                       |
| External Screws         | External screws are in stainless steel with protection grease.                                                                                                                                                                    |
| Cable Entry             | Cable entry protected by weather proof grommet. To be used with HO5RN-F/ HO7RN-F cable with 6-13mm. diameter.                                                                                                                     |
| Led                     | High efficiency LED module in COB technology. Assembled on MCPCB and mounted on to heat conductive material.                                                                                                                      |
| Driver                  | High quality constant current LED driver. Conform to safety standard and electromagnetic compatibility standard.                                                                                                                  |
| Internal Wire           | Tinned copper conductor with silicone insulated internal wire. IMQ approved. Working temperature -40°C to +180°C.                                                                                                                 |
| Terminal Block          | Terminal block in GFR PA6.6 for cable with cross section up to 2.5 sqmm. VDE approved.                                                                                                                                            |
|                         | Class1 luminaire provided with the earth connection.                                                                                                                                                                              |
| Caution                 | Installation work has to be carried on according to the enclosed installation manual.                                                                                                                                             |
| Color                   | Black 01<br>Graphite 02                                                                                                                                                                                                           |