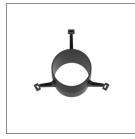

|
| Caution                 | Installation work has to be carried on according to the enclosed installation manual.                                                                                                                                             |
| Color                   | Black 01<br>Graphite 02                                                                                                                                                                                                           |



#### Light Distribution





## TUBE

### MAXI TUBE - UP

WALL SURFACE MOUNT

## 

LAST UPDATE: 30-05-2024

#### Accessories



Ordering Code: AUN-GHS-0025-00 Glare shield ring, COB