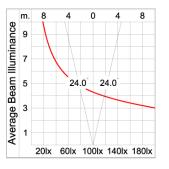

|
|                         | Class1 luminaire provided with the earth connection.                                                                                                                                                                              |
| Caution                 | Installation work has to be carried on according to the enclosed installation manual.                                                                                                                                             |
| Color                   | Black 01<br>Graphite 02                                                                                                                                                                                                           |



#### Light Distribution





## TUBE

### MAXI TUBE - UP

WALL SURFACE MOUNT

## 

LAST UPDATE: 30-05-2024

#### Accessories



Ordering Code: AUN-GHS-0025-00 Glare shield ring, COB