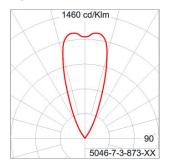

|
|                         | Class1 luminaire provided with the earth connection.                                                                                                                                                                              |
| Caution                 | Installation work has to be carried on according to the enclosed installation manual.                                                                                                                                             |
| Color                   | Black 01<br>Graphite 02<br>Dark Grey 03<br>Aluminum Silver 04                                                                                                                                                                     |

#### **Light Distribution**



White O6 Wooden Brown O7



# TUBE

## MAXI TUBE - UP

WALL SURFACE MOUNT

## 

LAST UPDATE: 30-05-2024

Accessories



Ordering Code: AUN-GHS-0016-00 Glare shield ring, COB