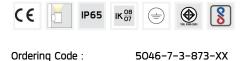

Ordering code guide

#### Specification

| IEC Standard            | IEC 60598–1 General Requirement                                                                                                                                                                                                   |
|-------------------------|-----------------------------------------------------------------------------------------------------------------------------------------------------------------------------------------------------------------------------------|
|                         | IEC 60598-2-1 Fixed Luminaires                                                                                                                                                                                                    |
| Protection              | IP65 Class I                                                                                                                                                                                                                      |
| IK Rating               | Protection against mechanical impact IKO8 on body and IKO7 optical part.                                                                                                                                                          |
| Luminaires Body Housing | High-pressure die cast aluminum alloy body and components.                                                                                                                                                                        |
|                         | Extruded aluminum S6063 alloy body with low copper content.                                                                                                                                                                       |
| Coating Process         | Nano ceramic surface conversion, resistant to corrosive environment. Luminiare primarily coated with epoxy resin and top coated with UV stabilized polyester powder and cured in digital temperature controlled chamber at 200°C. |
| Diffuser                | Impact resistant safety tempered glass cover. Able to withstand the temperature up to 250°C. Glass flushes to the front cover, no accumulation of dust and water.                                                                 |
| Reflector               | High performance metallized reflector.                                                                                                                                                                                            |
| Gasket                  | Post-cured treated silicone gasket. Temperature and weather resistant. Working temperature -40°C to +200°C.                                                                                                                       |
| External Screws         | External screws are in stainless steel with protection grease.                                                                                                                                                                    |
| Cable Entry             | Cable entry protected by weather proof grommet. To be used with HO5RN-F/ HO7RN-F cable with 6-13mm. diameter.                                                                                                                     |
| Led                     | High quality AC LED module. Conform to safety standard and electromagnetic compatibility standard.                                                                                                                                |
| Internal Wire           | Tinned copper conductor with silicone insulated internal wire. IMQ approved. Working temperature -40°C to +180°C.                                                                                                                 |
| Terminal Block          | Terminal block in GFR PA6.6 for cable with cross section up to 2.5 sqmm. VDE approved.                                                                                                                                            |
|                         | Class1 luminaire provided with the earth connection.                                                                                                                                                                              |
| Caution                 | Installation work has to be carried on according to the enclosed installation manual.                                                                                                                                             |
| Color                   | Black 01<br>Graphite 02<br>Dark Grey 03<br>Aluminum Silver 04                                                                                                                                                                     |