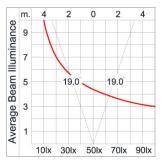

### Technical Data

Lamp : LED Beam : 38° CCT : 3000 K CRI : CRI >80 SDCM : SDCM = 3 Lamp Lumen : 1800 lm Luminaire Lumen : 1070 lm 20 W Lamp Wattage : Luminaire Wattage : 20 W Efficacy : 53 lm/W Ambient Temperature : 40°C Lumen Maintenance L70B50 >40,000 h Controller : On-Off (AC LED) Input Voltage : 220-240Vac 50/60Hz Net Weight : 4.40 kg.

#### **Light Distribution**

White O6 Wooden Brown O7