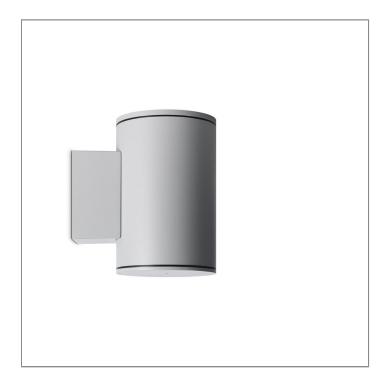

# TUBE

MAXI TUBE - UP

WALL SURFACE MOUNT

LAST UPDATE: 30-05-2024

TUBE a family of cylindrical shaped wall light, ceiling light and Area light. The body components are made from extruded and LM6 aluminium which make them highly corrosion resistant to any extreme environment. TUBE is protected from the ingress of dust and water and are used in both outdoor and indoor environments. Fitted with COB LED in three color temperature from 2700K, 3000K or 4000K with high CRI. HID light source and retrofit solution for E27 Led lamps are also available. TUBE can solve many lighting tasks in modern architectural surrounds and are generally used in illuminating columns and facades. The pole lights give a great level of downward light with symmetric wide beam, asymmetric forward throw or side throw light distributions. Catenary mounting of luminaires is great option for tasteful illumination of outdoor spaces. Flexible arrangement of the luminaire position enables lighting designers to set the light mood to a multitude of use cases. The innovative lever clamping system utilizes a single common tool for a trouble free easy installation. All commonly used catenary wires with a diameter of 4...8mm are suitable. Wire slope of up to 20° can be easily compensated. Catenary mount luminaires are equipped with a single prewired cable of 2000mm length. Double prewired cable for looping is available upon request.

### MAXI TUBE - UP

WALL SURFACE MOUNT

## MAXI TUBE - UP

WALL SURFACE MOUNT