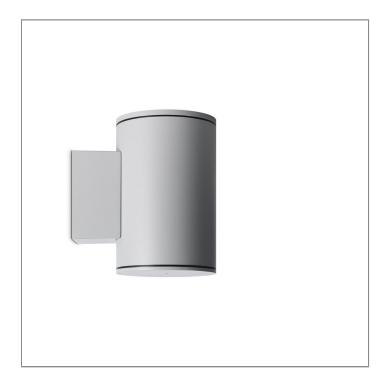

# TUBE

MAXI TUBE - UP

WALL SURFACE MOUNT

LAST UPDATE: 30-05-2024

TUBE a family of cylindrical shaped wall light, ceiling light and Area light. The body components are made from extruded and LM6 aluminium which make them highly corrosion resistant to any extreme environment. TUBE is protected from the ingress of dust and water and are used in both outdoor and indoor environments. Fitted with COB LED in three color temperature from 2700K, 3000K or 4000K with high CRI. HID light source and retrofit solution for E27 Led lamps are also available. TUBE can solve many lighting tasks in modern architectural surrounds and are generally used in illuminating columns and facades. The pole lights give a great level of downward light with symmetric wide beam, asymmetric forward throw or side throw light distributions. Catenary mounting of luminaires is great option for tasteful illumination of outdoor spaces. Flexible arrangement of the luminaire position enables lighting designers to set the light mood to a multitude of use cases. The innovative lever clamping system utilizes a single common tool for a trouble free easy installation. All commonly used catenary wires with a diameter of 4...8mm are suitable. Wire slope of up to 20° can be easily compensated. Catenary mount luminaires are equipped with a single prewired cable of 2000mm length. Double prewired cable for looping is available upon request.

### MAXI TUBE - UP

WALL SURFACE MOUNT

🕰 Unilamp

LAST UPDATE: 30-05-2024

### MAXI TUBE - UP

WALL SURFACE MOUNT