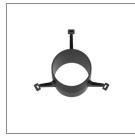

|
| Caution                 | Installation work has to be carried on according to the enclosed installation manual.                                                                                                                                             |
| Color                   | Black 01<br>Graphite 02<br>Dark Grey 03                                                                                                                                                                                           |

Aluminum Silver O4 White O6 Wooden Brown O7

#### Light Distribution





## TUBE

### MAXI TUBE - UP

WALL SURFACE MOUNT

### 

LAST UPDATE: 30-05-2024

#### Accessories



Ordering Code: AUN-GHS-0025-00 Glare shield ring, COB