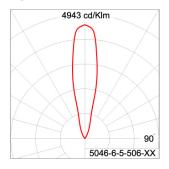

#### Light Distribution

#### **Technical Data**

| Ordering Code :       | 5046-6-5-506-XX    |
|-----------------------|--------------------|
| Lamp :                | LED                |
| Beam :                | 23°                |
| CCT :                 | 2700 K             |
| CRI :                 | CRI >80            |
| SDCM :                | SDCM = 3           |
| Lamp Lumen :          | 3160 lm            |
| Luminaire Lumen :     | 2980 lm            |
| Lamp Wattage :        | 23 W               |
| Luminaire Wattage :   | 27 W               |
| Efficacy :            | 110 lm/W           |
| Ambient Temperature : | 40°C               |
| Lumen Maintenance     | L70B10 >90,000 h   |
| Controller :          | DALI               |
| Input Voltage :       | 220-240Vac 50/60Hz |
| Net Weight :          | 4.40 kg.           |
|                       |                    |