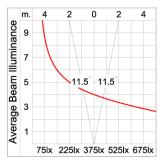

ire provided with the earth connection.                                                                                                                                                                              |
| Caution                 | Installation work has to be carried on according to the enclosed installation manual.                                                                                                                                             |
| Color                   | Black 01<br>Graphite 02<br>Dark Grey 03                                                                                                                                                                                           |

Aluminum Silver O4 White O6 Wooden Brown O7

#### Light Distribution





## TUBE

### MAXI TUBE - UP

WALL SURFACE MOUNT

### 

LAST UPDATE: 30-05-2024

#### Accessories



Ordering Code: AUN-GHS-0025-00 Glare shield ring, COB