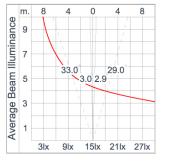

| Class1 luminaire provided with the earth connection.                                                                                                                                                                              |
| Caution                 | Installation work has to be carried on according to the enclosed installation manual.                                                                                                                                             |
| Color                   | Black 01<br>Graphite 02<br>Dark Grey 03<br>Aluminum Silver 04                                                                                                                                                                     |

### Light Distribution



White 06