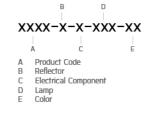

ed in illuminating columns and facades. The pole lights give a great level of downward light with symmetric wide beam, asymmetric forward throw or side throw light distributions. Catenary mounting of luminaires is great option for tasteful illumination of outdoor spaces. Flexible arrangement of the luminaire position enables lighting designers to set the light mood to a multitude of use cases. The innovative lever clamping system utilizes a single common tool for a trouble free easy installation. All commonly used catenary wires with a diameter of 4 - 8mm are suitable. Wire slope of up to 20° can be easily compensated. Catenary mount luminaires are equipped with a single prewired cable of 2000mm length. Double prewired cable for looping is available upon request.





Ordering code guide



#### 

Icon definition

\*Due to the constancy of product development, we reserve the right to alter all specification without prior notice. Unilamp Co., Ltd. 461 Ramintra Road, Kannayao, Bangkok 10230 Thailand Tel : +66[0]2 943 2420-1, +66[0]2 946 4170-1 Fax : +66[0]2 943 2419 online@unilamp.co.th www.unilamp.co.th

### Unilamp

## TUBE

MINI TUBE - UP

WALL SURFACE LIGHT

🕰 Unilamp

LAST UPDATE: 09-05-2025

#### Specification

| IEC Standard            | IEC 60598-1 General Requirement                                                                                                                                                                                                   |
|-------------------------|----------------------------------------------------------------------------------