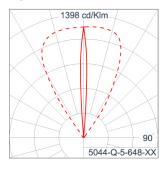

|
|                         | Class1 luminaire provided with the earth connection.                                                                                                                                                                              |
| Caution                 | Installation work has to be carried on according to the enclosed installation manual.                                                                                                                                             |
| Color                   | Black 01<br>Graphite 02<br>Dark Grey 03<br>Aluminum Silver 04                                                                                                                                                                     |

### Light Distribution



White 06