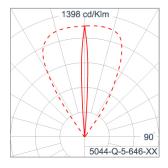

|
|                         | Class1 luminaire provided with the earth connection.                                                                                                                                                                              |
| Caution                 | Installation work has to be carried on according to the enclosed installation manual.                                                                                                                                             |
| Color                   | Black 01<br>Graphite 02<br>Dark Grey 03<br>Aluminum Silver 04                                                                                                                                                                     |

### Light Distribution



White 06