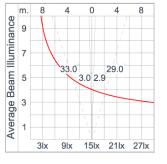

| Class1 luminaire provided with the earth connection.                                                                                                                                                                              |
| Caution                 | Installation work has to be carried on according to the enclosed installation manual.                                                                                                                                             |
| Color                   | Black 01<br>Graphite 02<br>Dark Grey 03<br>Aluminum Silver 04                                                                                                                                                                     |

### Light Distribution



White 06