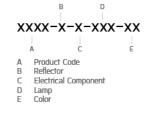

ed in illuminating columns and facades. The pole lights give a great level of downward light with symmetric wide beam, asymmetric forward throw or side throw light distributions. Catenary mounting of luminaires is great option for tasteful illumination of outdoor spaces. Flexible arrangement of the luminaire position enables lighting designers to set the light mood to a multitude of use cases. The innovative lever clamping system utilizes a single common tool for a trouble free easy installation. All commonly used catenary wires with a diameter of 4 - 8mm are suitable. Wire slope of up to 20° can be easily compensated. Catenary mount luminaires are equipped with a single prewired cable of 2000mm length. Double prewired cable for looping is available upon request.





Ordering code guide



#### 

Icon definition

\*Due to the constancy of product development, we reserve the right to alter all specification without prior notice. Unilamp Co., Ltd. 461 Ramintra Road, Kannayao, Bangkok 10230 Thailand Tel : +66[0]2 943 2420-1, +66[0]2 946 4170-1 Fax : +66[0]2 943 2419 Fax : +66[0]2 943 2419 online@unilamp.co.th www.unilamp.co.th

### 

## TUBE

MINI TUBE - UP

WALL SURFACE LIGHT

🕰 Unilamp

LAST UPDATE: 09-05-2025

#### Specification

| IEC Standard            | IEC 60598-1 General Requirement                                                                                                                                                                                                   |
|-------------------------|------------------------------------------------------------------