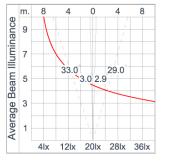

| Class1 luminaire provided with the earth connection.                                                                                                                                                                              |
| Caution                 | Installation work has to be carried on according to the enclosed installation manual.                                                                                                                                             |
| Color                   | Black 01<br>Graphite 02<br>Dark Grey 03<br>Aluminum Silver 04                                                                                                                                                                     |

### Light Distribution



White 06