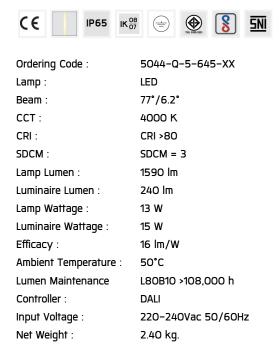

#### Specification

| IEC Standard            | IEC 60598-1 General Requirement                                                                                                                                                                                                   |
|-------------------------|-----------------------------------------------------------------------------------------------------------------------------------------------------------------------------------------------------------------------------------|
|                         | IEC 60598-2-1 Fixed Luminaires                                                                                                                                                                                                    |
| Protection              | IP65 Class I                                                                                                                                                                                                                      |
| IK Rating               | Protection against mechanical impact IKO8 on body and IKO7 optical part.                                                                                                                                                          |
| Luminaires Body Housing | High-pressure die cast aluminum alloy body and components.                                                                                                                                                                        |
|                         | Extruded aluminum S6063 alloy body with low copper content.                                                                                                                                                                       |
| Coating Process         | Nano ceramic surface conversion, resistant to corrosive environment. Luminiare primarily coated with epoxy resin and top coated with UV stabilized polyester powder and cured in digital temperature controlled chamber at 200°C. |
| Diffuser                | Impact resistant safety tempered glass cover. Able to withstand the temperature up to 250°C. Glass flushes to the front cover, no accumulation of dust and water.                                                                 |
| Lens                    | Molded PC lens from renowned manufacturers in various light distribution patterns.                                                                                                                                                |
| Gasket                  | Post-cured treated silicone gasket. Temperature and weather resistant. Working temperature -40°C to +200°C.                                                                                                                       |
| External Screws         | External screws are in stainless steel with protection grease.                                                                                                                                                                    |
| Cable Entry             | Cable entry protected by weather proof grommet. To be used with HO5RN-F/ HO7RN-F cable with 6-13mm. diameter.                                                                                                                     |
| Led                     | High efficiency LED module utilized chips from world renowned manufacturer. Assembled on MCPCB and mounted on to heat<br>conductive material.                                                                                     |
| Driver                  | High quality DALI Driver in constant current. Conform to applicable safety standards and electromagnetic compatibility.                                                                                                           |
| Internal Wire           | Tinned copper conductor with silicone insulated internal wire. IMQ approved. Working temperature -40°C to +180°C.                                                                                                                 |
| Terminal Block          | Terminal block in GFR PA6.6 for cable with cross section up to 2.5 sqmm. VDE approved.                                                                                                                                            |
|                         | Class1 luminaire provided with the earth connection.                                                                                                                                                                              |
| Caution                 | Installation work has to be carried on according to the enclosed installation manual.                                                                                                                                             |
| Color                   | Black 01<br>Graphite 02<br>Dark Grey 03<br>Aluminum Silver 04                                                                                                                                                                     |