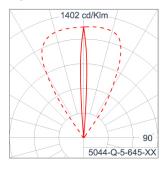

|
|                         | Class1 luminaire provided with the earth connection.                                                                                                                                                                              |
| Caution                 | Installation work has to be carried on according to the enclosed installation manual.                                                                                                                                             |
| Color                   | Black 01<br>Graphite 02<br>Dark Grey 03<br>Aluminum Silver 04                                                                                                                                                                     |

### Light Distribution



White 06