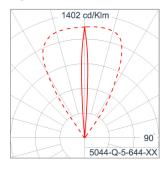

|
|                         | Class1 luminaire provided with the earth connection.                                                                                                                                                                              |
| Caution                 | Installation work has to be carried on according to the enclosed installation manual.                                                                                                                                             |
| Color                   | Black 01<br>Graphite 02<br>Dark Grey 03<br>Aluminum Silver 04                                                                                                                                                                     |

### Light Distribution



White 06