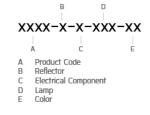

ed in illuminating columns and facades. The pole lights give a great level of downward light with symmetric wide beam, asymmetric forward throw or side throw light distributions. Catenary mounting of luminaires is great option for tasteful illumination of outdoor spaces. Flexible arrangement of the luminaire position enables lighting designers to set the light mood to a multitude of use cases. The innovative lever clamping system utilizes a single common tool for a trouble free easy installation. All commonly used catenary wires with a diameter of 4 - 8mm are suitable. Wire slope of up to 20° can be easily compensated. Catenary mount luminaires are equipped with a single prewired cable of 2000mm length. Double prewired cable for looping is available upon request.





Ordering code guide



#### 

Icon definition

\*Due to the constancy of product development, we reserve the right to alter all specification without prior notice. Unilamp Co., Ltd. 461 Ramintra Road, Kannayao, Bangkok 10230 Thailand Tel : +66[0]2 943 2420-1, +66[0]2 946 4170-1 Fax : +66[0]2 943 2419 Fax : +66[0]2 943 2419 online@unilamp.co.th www.unilamp.co.th

### 

## TUBE

MINI TUBE - UP

WALL SURFACE LIGHT

🕰 Unilamp

LAST UPDATE: 09-05-2025

#### Specification

| IEC Standard            | IEC 60598-1 General Requirement                                                                                                                                                                                                   |
|-------------------------|------------------------------------------------------------------