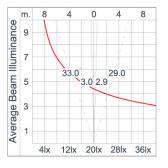

| Class1 luminaire provided with the earth connection.                                                                                                                                                                              |
| Caution                 | Installation work has to be carried on according to the enclosed installation manual.                                                                                                                                             |
| Color                   | Black 01<br>Graphite 02<br>Dark Grey 03<br>Aluminum Silver 04                                                                                                                                                                     |

### Light Distribution



White 06