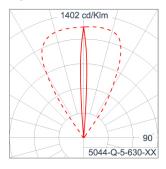

|
|                         | Class1 luminaire provided with the earth connection.                                                                                                                                                                              |
| Caution                 | Installation work has to be carried on according to the enclosed installation manual.                                                                                                                                             |
| Color                   | Black 01<br>Graphite 02<br>Dark Grey 03<br>Aluminum Silver 04                                                                                                                                                                     |

### Light Distribution



White 06