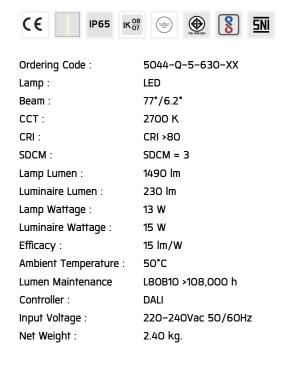

#### Specification

| IEC Standard            | IEC 60598-1 General Requirement                                                                                                                                                                                                   |
|-------------------------|-----------------------------------------------------------------------------------------------------------------------------------------------------------------------------------------------------------------------------------|
|                         | IEC 60598-2-1 Fixed Luminaires                                                                                                                                                                                                    |
| Protection              | IP65 Class I                                                                                                                                                                                                                      |
| IK Rating               | Protection against mechanical impact IKO8 on body and IKO7 optical part.                                                                                                                                                          |
| Luminaires Body Housing | High-pressure die cast aluminum alloy body and components.                                                                                                                                                                        |
|                         | Extruded aluminum S6063 alloy body with low copper content.                                                                                                                                                                       |
| Coating Process         | Nano ceramic surface conversion, resistant to corrosive environment. Luminiare primarily coated with epoxy resin and top coated with UV stabilized polyester powder and cured in digital temperature controlled chamber at 200°C. |
| Diffuser                | Impact resistant safety tempered glass cover. Able to withstand the temperature up to 250°C. Glass flushes to the front cover, no accumulation of dust and water.                                                                 |
| Lens                    | Molded PC lens from renowned manufacturers in various light distribution patterns.                                                                                                                                                |
| Gasket                  | Post-cured treated silicone gasket. Temperature and weather resistant. Working temperature -40°C to +200°C.                                                                                                                       |
| External Screws         | External screws are in stainless steel with protection grease.                                                                                                                                                                    |
| Cable Entry             | Cable entry protected by weather proof grommet. To be used with HO5RN-F/ HO7RN-F cable with 6-13mm. diameter.                                                                                                                     |
| Led                     | High efficiency LED module utilized chips from world renowned manufacturer. Assembled on MCPCB and mounted on to heat<br>conductive material.                                                                                     |
| Driver                  | High quality DALI Driver in constant current. Conform to applicable safety standards and electromagnetic compatibility.                                                                                                           |
| Internal Wire           | Tinned copper conductor with silicone insulated internal wire. IMQ approved. Working temperature -40°C to +180°C.                                                                                                                 |
| Terminal Block          | Terminal block in GFR PA6.6 for cable with cross section up to 2.5 sqmm. VDE approved.                                                                                                                                            |
|                         | Class1 luminaire provided with the earth connection.                                                                                                                                                                              |
| Caution                 | Installation work has to be carried on according to the enclosed installation manual.                                                                                                                                             |
| Color                   | Black 01<br>Graphite 02<br>Dark Grey 03<br>Aluminum Silver 04                                                                                                                                                                     |