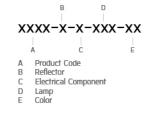

ed in illuminating columns and facades. The pole lights give a great level of downward light with symmetric wide beam, asymmetric forward throw or side throw light distributions. Catenary mounting of luminaires is great option for tasteful illumination of outdoor spaces. Flexible arrangement of the luminaire position enables lighting designers to set the light mood to a multitude of use cases. The innovative lever clamping system utilizes a single common tool for a trouble free easy installation. All commonly used catenary wires with a diameter of 4 - 8mm are suitable. Wire slope of up to 20° can be easily compensated. Catenary mount luminaires are equipped with a single prewired cable of 2000mm length. Double prewired cable for looping is available upon request.





Ordering code guide



#### 

Icon definition

Unilamp Co., Ltd. 461 Ramintra Road, Kannayao, Bangkok 10230 Thailand Tel : +66[0]2 943 2420-1, +66[0]2 946 4170-1 Fax : +66[0]2 943 2419 online@unilamp.co.th www.unilamp.co.th

### 

## TUBE

MINI TUBE - UP

WALL SURFACE LIGHT

🕰 Unilamp

LAST UPDATE: 09-05-2025

#### Specification

| IEC Standard            | IEC 60598-1 General Requirement                                                                                                                                                                                                   |
|-------------------------|--------------------------------------------------------------------------------------------------------------------------------------------------------------------------------------------------------------