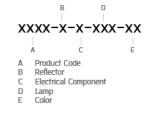

ed in illuminating columns and facades. The pole lights give a great level of downward light with symmetric wide beam, asymmetric forward throw or side throw light distributions. Catenary mounting of luminaires is great option for tasteful illumination of outdoor spaces. Flexible arrangement of the luminaire position enables lighting designers to set the light mood to a multitude of use cases. The innovative lever clamping system utilizes a single common tool for a trouble free easy installation. All commonly used catenary wires with a diameter of 4 - 8mm are suitable. Wire slope of up to 20° can be easily compensated. Catenary mount luminaires are equipped with a single prewired cable of 2000mm length. Double prewired cable for looping is available upon request.





Ordering code guide



#### 

Icon definition

\*Due to the constancy of product development, we reserve the right to alter all specification without prior notice. Unilamp Co., Ltd. 461 Ramintra Road, Kannayao, Bangkok 10230 Thailand Tel : +66[0]2 943 2420-1, +66[0]2 946 4170-1 Fax : +66[0]2 943 2419 online@unilamp.co.th www.unilamp.co.th

### 

## TUBE

MINI TUBE - UP

WALL SURFACE LIGHT

### 🕰 Unilamp

LAST UPDATE: 09-05-2025

#### Specification

| IEC Standard            | IEC 60598-1 General Requirement                                                                                                                                                                                                   |
|-------------------------|-------------------------------------------------------------------------------------