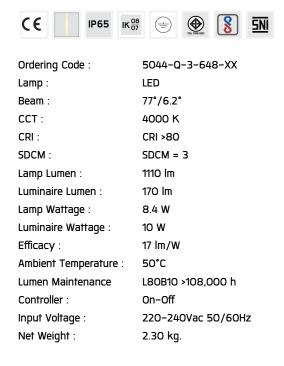

#### Specification

| IEC Standard            | IEC 60598-1 General Requirement                                                                                                                                                                                                   |
|-------------------------|-----------------------------------------------------------------------------------------------------------------------------------------------------------------------------------------------------------------------------------|
|                         | IEC 60598-2-1 Fixed Luminaires                                                                                                                                                                                                    |
| Protection              | IP65 Class I                                                                                                                                                                                                                      |
| IK Rating               | Protection against mechanical impact IKO8 on body and IKO7 optical part.                                                                                                                                                          |
| Luminaires Body Housing | High-pressure die cast aluminum alloy body and components.                                                                                                                                                                        |
|                         | Extruded aluminum S6063 alloy body with low copper content.                                                                                                                                                                       |
| Coating Process         | Nano ceramic surface conversion, resistant to corrosive environment. Luminiare primarily coated with epoxy resin and top coated with UV stabilized polyester powder and cured in digital temperature controlled chamber at 200°C. |
| Diffuser                | Impact resistant safety tempered glass cover. Able to withstand the temperature up to 250°C. Glass flushes to the front cover, no accumulation of dust and water.                                                                 |
| Lens                    | Molded PC lens from renowned manufacturers in various light distribution patterns.                                                                                                                                                |
| Gasket                  | Post-cured treated silicone gasket. Temperature and weather resistant. Working temperature -40°C to +200°C.                                                                                                                       |
| External Screws         | External screws are in stainless steel with protection grease.                                                                                                                                                                    |
| Cable Entry             | Cable entry protected by weather proof grommet. To be used with HO5RN-F/ HO7RN-F cable with 6-13mm. diameter.                                                                                                                     |
| Led                     | High efficiency LED module utilized chips from world renowned manufacturer. Assembled on MCPCB and mounted on to heat<br>conductive material.                                                                                     |
| Driver                  | High quality constant current LED driver. Conform to safety standard and electromagnetic compatibility standard.                                                                                                                  |
| Internal Wire           | Tinned copper conductor with silicone insulated internal wire. IMQ approved. Working temperature -40°C to +180°C.                                                                                                                 |
| Terminal Block          | Terminal block in GFR PA6.6 for cable with cross section up to 2.5 sqmm. VDE approved.                                                                                                                                            |
|                         | Class1 luminaire provided with the earth connection.                                                                                                                                                                              |
| Caution                 | Installation work has to be carried on according to the enclosed installation manual.                                                                                                                                             |
| Color                   | Black 01<br>Graphite 02<br>Dark Grey 03<br>Aluminum Silver 04                                                                                                                                                                     |