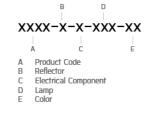

ed in illuminating columns and facades. The pole lights give a great level of downward light with symmetric wide beam, asymmetric forward throw or side throw light distributions. Catenary mounting of luminaires is great option for tasteful illumination of outdoor spaces. Flexible arrangement of the luminaire position enables lighting designers to set the light mood to a multitude of use cases. The innovative lever clamping system utilizes a single common tool for a trouble free easy installation. All commonly used catenary wires with a diameter of 4 - 8mm are suitable. Wire slope of up to 20° can be easily compensated. Catenary mount luminaires are equipped with a single prewired cable of 2000mm length. Double prewired cable for looping is available upon request.





Ordering code guide



#### 

Icon definition

\*Due to the constancy of product development, we reserve the right to alter all specification without prior notice. Unilamp Co., Ltd. 461 Ramintra Road, Kannayao, Bangkok 10230 Thailand Tel : +66[0]2 943 2420-1, +66[0]2 946 4170-1 Fax : +66[0]2 943 2419 online@unilamp.co.th www.unilamp.co.th

### 

## TUBE

MINI TUBE - UP

WALL SURFACE LIGHT

🕰 Unilamp

LAST UPDATE: 09-05-2025

#### Specification

| IEC Standard            | IEC 60598-1 General Requirement                                                                                                                                                                                                   |
|-------------------------|-----------------------------------------------------------------------------------------