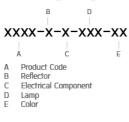

ed in illuminating columns and facades. The pole lights give a great level of downward light with symmetric wide beam, asymmetric forward throw or side throw light distributions. Catenary mounting of luminaires is great option for tasteful illumination of outdoor spaces. Flexible arrangement of the luminaire position enables lighting designers to set the light mood to a multitude of use cases. The innovative lever clamping system utilizes a single common tool for a trouble free easy installation. All commonly used catenary wires with a diameter of 4 – 8mm are suitable. Wire slope of up to 20° can be easily compensated. Catenary mount luminaires are equipped with a single prewired cable of 2000mm length. Double prewired cable for looping is available upon request.



# Ordering code guide





Icon definition

# Technical Data



Net Weight: 2.30 kg.

# **TUBE**

# MINI TUBE - UP

# WALL SURFACE LIGHT



LAST UPDATE: 09-05-2025

### Specification

IEC Standard IEC 60598-1 General Requirement

IEC 60598-2-1 Fixed Luminaires

Protection IP65 Class I

IK Rating Protection against mechanical impact IKO8 on body and IKO7 optical part.

Luminaires Body Housing High-pressure die cast aluminum alloy body and components.

Extruded aluminum S6063 alloy body with low copper content.

Coating Process Nano ceramic surface conversion, resistant to corrosive environment. Luminiare primarily coated with epoxy resin and top coated

with UV stabilized polyester powder and cured in digital temperature controlled chamber at 200°C.

Diffuser Impact resistant safety tempered glass cover. Able to