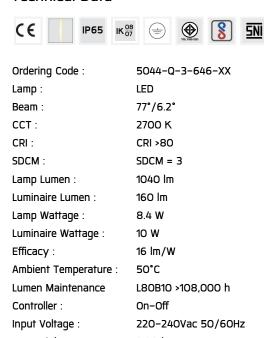

The pole lights give a great level of downward light with symmetric wide beam, asymmetric forward throw or side throw light distributions. Catenary mounting of luminaires is great option for tasteful illumination of outdoor spaces. Flexible arrangement of the luminaire position enables lighting designers to set the light mood to a multitude of use cases. The innovative lever clamping system utilizes a single common tool for a trouble free easy installation. All commonly used catenary wires with a diameter of 4 – 8mm are suitable. Wire slope of up to 20° can be easily compensated. Catenary mount luminaires are equipped with a single prewired cable of 2000mm length. Double prewired cable for looping is available upon request.



# Ordering code guide





Icon definition

# Technical Data



Net Weight: 2.30 kg.

# **TUBE**

# MINI TUBE - UP

# WALL SURFACE LIGHT



LAST UPDATE: 09-05-2025

### Specification

IEC Standard IEC 60598-1 General Requirement

IEC 60598-2-1 Fixed Luminaires

Protection IP65 Class I

IK Rating Protection against mechanical impact IKO8 on body and IKO7 optical part.

Luminaires Body Housing High-pressure die cast aluminum alloy body and components.

Extruded aluminum S6063 alloy body with low copper content.

Coating Process Nano ceramic surface conversion, resistant to corrosive environment. Luminiare primarily coated with epoxy resin and top coated

with UV stabilized polyester powder and cured in digital temperature controlled chamber at 200°C.

Diffuser Impact resistant safety tempered glass cover. Able to withstand the temperature up to 250°C.