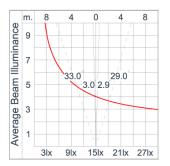

ry Cable entry protected by weather proof grommet. To be used with HO5RN-F/ HO7RN-F cable with 6-13mm. diameter.

Led High efficiency LED module utilized chips from world renowned manufacturer. Assembled on MCPCB and mounted on to heat

conductive material.

Driver High quality constant current LED driver. Conform to safety standard and electromagnetic compatibility standard.

Internal Wire Tinned copper conductor with silicone insulated internal wire. IMQ approved. Working temperature -40°C to +180°C.

Terminal Block Terminal block in GFR PA6.6 for cable with cross section up to 2.5 sqmm. VDE approved.

Class1 luminaire provided with the earth connection.

Caution Installation work has to be carried on according to the enclosed installation manual.

Color



### **Light Distribution**