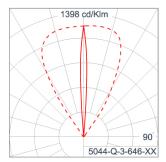

ntry Cable entry protected by weather proof grommet. To be used with HO5RN-F/ HO7RN-F cable with 6-13mm. diameter.

Led High efficiency LED module utilized chips from world renowned manufacturer. Assembled on MCPCB and mounted on to heat

conductive material.

Driver High quality constant current LED driver. Conform to safety standard and electromagnetic compatibility standard.

Internal Wire Tinned copper conductor with silicone insulated internal wire. IMQ approved. Working temperature -40°C to +180°C.

Terminal Block Terminal block in GFR PA6.6 for cable with cross section up to 2.5 sqmm. VDE approved.

Class1 luminaire provided with the earth connection.

Caution Installation work has to be carried on according to the enclosed installation manual.

Color



### **Light Distribution**