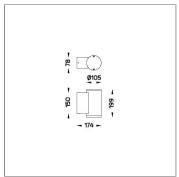

unds and are generally used in illuminating columns and facades. The pole lights give a great level of downward light with symmetric wide beam, asymmetric forward throw or side throw light distributions. Catenary mounting of luminaires is great option for tasteful illumination of outdoor spaces. Flexible arrangement of the luminaire position enables lighting designers to set the light mood to a multitude of use cases. The innovative lever clamping system utilizes a single common tool for a trouble free easy installation. All commonly used catenary wires with a diameter of 4 – 8mm are suitable. Wire slope of up to 20° can be easily compensated. Catenary mount luminaires are equipped with a single prewired cable of 2000mm length. Double prewired cable for looping is available upon request.



# Ordering code guide





Icon definition

# Technical Data



Net Weight: 2.30 kg.

# **TUBE**

# MINI TUBE - UP

# WALL SURFACE LIGHT



LAST UPDATE: 09-05-2025

### Specification

IEC Standard IEC 60598-1 General Requirement

IEC 60598-2-1 Fixed Luminaires

Protection IP65 Class I

IK Rating Protection against mechanical impact IKO8 on body and IKO7 optical part.

Luminaires Body Housing High-pressure die cast aluminum alloy body and components.

Extruded aluminum S6063 alloy body with low copper content.

Coating Process Nano ceramic surface conversion, resistant to corrosive environment. Luminiare primarily coated with epoxy resin and top coated

with UV stabilized polyester powder and cured in digital temperature controlled chamber at 200°C.

Diffuser Impact resistant safety tempe