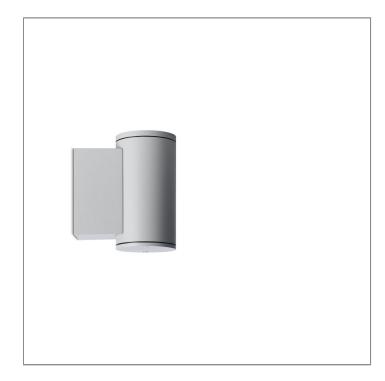

# **TUBE**

# MINI TUBE - UP

WALL SURFACE LIGHT

LAST UPDATE: 09-05-2025

TUBE a family of cylindrical shaped wall light, ceiling light and Area light. The body components are made from extruded and LM6 aluminium which make them highly corrosion resistant to any extreme environment. TUBE is protected from the ingress of dust and water and are used in both outdoor and indoor environments. Fitted with COB LED in three color temperature from 2700K, 3000K or 4000K with high CRI. HID light source and retrofit solution for E27 Led lamps are also available. TUBE can solve many lighting tasks in modern architectural surrounds and are generally used in illuminating columns and facades. The pole lights give a great level of downward light with symmetric wide beam, asymmetric forward throw or side throw light distributions. Catenary mounting of luminaires is great option for tasteful illumination of outdoor spaces. Flexible arrangement of the luminaire position enables lighting designers to set the light mood to a multitude of use cases. The innovative lever clamping system utilizes a single common tool for a trouble free easy installation. All commonly used catenary wires with a diameter of 4 – 8mm are suitable. Wire slope of up to 20° can be easily compensated. Catenary mount luminaires are equipped with a single prewired cable of 2000mm length. Double prewired cable for looping is available upon request.