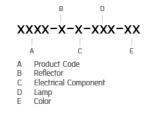

ed in illuminating columns and facades. The pole lights give a great level of downward light with symmetric wide beam, asymmetric forward throw or side throw light distributions. Catenary mounting of luminaires is great option for tasteful illumination of outdoor spaces. Flexible arrangement of the luminaire position enables lighting designers to set the light mood to a multitude of use cases. The innovative lever clamping system utilizes a single common tool for a trouble free easy installation. All commonly used catenary wires with a diameter of 4 - 8mm are suitable. Wire slope of up to 20° can be easily compensated. Catenary mount luminaires are equipped with a single prewired cable of 2000mm length. Double prewired cable for looping is available upon request.





Ordering code guide



#### 

Icon definition

\*Due to the constancy of product development, we reserve the right to alter all specification without prior notice. Unilamp Co., Ltd. 461 Ramintra Road, Kannayao, Bangkok 10230 Thailand Tel : +66[0]2 943 2420-1, +66[0]2 946 4170-1 Fax : +66[0]2 943 2419 online@unilamp.co.th www.unilamp.co.th

### 

## TUBE

MINI TUBE - UP

WALL SURFACE LIGHT

🕰 Unilamp

LAST UPDATE: 09-05-2025

#### Specification

| IEC Standard            | IEC 60598-1 General Requirement                                                                                                                                                                                                   |
|-------------------------|-----------------------------------------------------------------------------------------