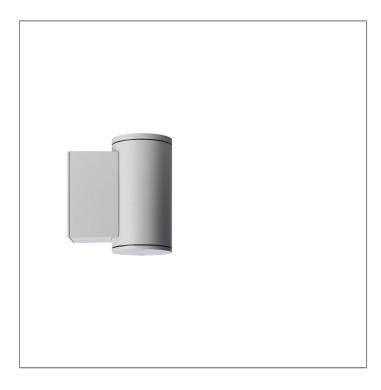

# TUBE

MINI TUBE – UP

WALL SURFACE LIGHT

LAST UPDATE: 09-05-2025

TUBE a family of cylindrical shaped wall light, ceiling light and Area light. The body components are made from extruded and LM6 aluminium which make them highly corrosion resistant to any extreme environment. TUBE is protected from the ingress of dust and water and are used in both outdoor and indoor environments. Fitted with COB LED in three color temperature from 2700K, 3000K or 4000K with high CRI. HID light source and retrofit solution for E27 Led lamps are also available. TUBE can solve many lighting tasks in modern architectural surrounds and are generally used in illuminating columns and facades. The pole lights give a great level of downward light with symmetric wide beam, asymmetric forward throw or side throw light distributions. Catenary mounting of luminaires is great option for tasteful illumination of outdoor spaces. Flexible arrangement of the luminaire position enables lighting designers to set the light mood to a multitude of use cases. The innovative lever clamping system utilizes a single common tool for a trouble free easy installation. All commonly used catenary wires with a diameter of 4 - 8mm are suitable. Wire slope of up to 20° can be easily compensated. Catenary mount luminaires are equipped with a single prewired cable of 2000mm length. Double prewired cable for looping is available upon request.

## TUBE

MINI TUBE - UP

WALL SURFACE LIGHT

🕰 Unilamp

LAST UPDATE: 09-05-2025