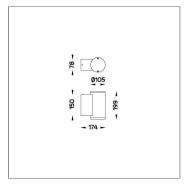

# TUBE

MINI TUBE – UP

WALL SURFACE LIGHT

LAST UPDATE: 09-05-2025

TUBE a family of cylindrical shaped wall light, ceiling light and Area light. The body components are made from extruded and LM6 aluminium which make them highly corrosion resistant to any extreme environment. TUBE is protected from the ingress of dust and water and are used in both outdoor and indoor environments. Fitted with COB LED in three color temperature from 2700K, 3000K or 4000K with high CRI. HID light source and retrofit solution for E27 Led lamps are also available. TUBE can solve many lighting tasks in modern architectural surrounds and are generally used in illuminating columns and facades. The pole lights give a great level of downward light with symmetric wide beam, asymmetric forward throw or side throw light distributions. Catenary mounting of luminaires is great option for tasteful illumination of outdoor spaces. Flexible arrangement of the luminaire position enables lighting designers to set the light mood to a multitude of use cases. The innovative lever clamping system utilizes a single common tool for a trouble free easy installation. All commonly used catenary wires with a diameter of 4 - 8mm are suitable. Wire slope of up to 20° can be easily compensated. Catenary mount luminaires are equipped with a single prewired cable of 2000mm length. Double prewired cable for looping is available upon request.

## TUBE

MINI TUBE - UP

WALL SURFACE LIGHT