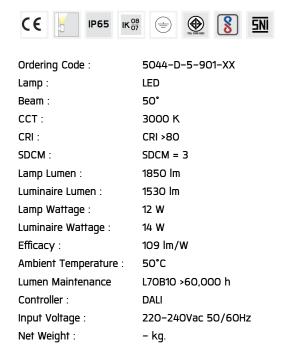

### Specification

| IEC Standard            | IEC 60598–1 General Requirement                                                                                                                                                                                                   |
|-------------------------|-----------------------------------------------------------------------------------------------------------------------------------------------------------------------------------------------------------------------------------|
|                         | IEC 60598-2-1 Fixed Luminaires                                                                                                                                                                                                    |
| Protection              | IP65 Class I                                                                                                                                                                                                                      |
| IK Rating               | Protection against mechanical impact IKO8 on body and IKO7 optical part.                                                                                                                                                          |
| Luminaires Body Housing | High-pressure die cast aluminum alloy body and components.                                                                                                                                                                        |
|                         | Extruded aluminum S6063 alloy body with low copper content.                                                                                                                                                                       |
| Coating Process         | Nano Ceramic surface conversion, resistant to corrosive environment. Luminiare primarily coated with epoxy resin and top coated with UV stabilized polyester powder and cured in digital temperature controlled chamber at 200°C. |
| Diffuser                | Impact resistant safety tempered glass cover. Able to withstand the temperature up to 250°C. Glass flushes to the front cover, no accumulation of dust and water.                                                                 |
| Reflector               | High performance anodized spun aluminum reflector.                                                                                                                                                                                |
| Gasket                  | Post-cured treated silicone gasket. Temperature and weather resistant. Working temperature -40°C to +200°C.                                                                                                                       |
| External Screws         | External screws are in stainless steel with protection grease.                                                                                                                                                                    |
| Cable Entry             | Cable entry protected by weather proof grommet. To be used with HO5RN-F/ HO7RN-F cable with 6-13mm. diameter.                                                                                                                     |
| Led                     | High efficiency LED module in COB technology. Assembled on MCPCB and mounted on to heat conductive material.                                                                                                                      |
| Driver                  | High quality DALI driver in constant current. Conform to applicable safety standards and electromagnetic compatibility.                                                                                                           |
| Internal Wire           | Tinned copper conductor with silicone insulated internal wire. IMQ approved. Working temperature -40°C to +180°C.                                                                                                                 |
| Terminal Block          | Terminal block in GFR PA6.6 for cable with cross section up to 2.5 sqmm. VDE approved.                                                                                                                                            |
|                         | Class1 luminaire provided with the earth connection.                                                                                                                                                                              |
| Caution                 | Installation work has to be carried on according to the enclosed installation manual.                                                                                                                                             |
| Color                   | Black 01<br>Graphite 02<br>Dark Grey 03<br>Aluminum Silver 04<br>White 06                                                                                                                                                         |