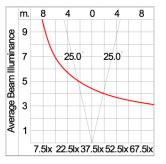

# TUBE

MINI TUBE – UP

WALL SURFACE LIGHT

LAST UPDATE: 09-05-2025

TUBE a family of cylindrical shaped wall light, ceiling light and Area light. The body components are made from extruded and LM6 aluminium which make them highly corrosion resistant to any extreme environment. TUBE is protected from the ingress of dust and water and are used in both outdoor and indoor environments. Fitted with COB LED in three color temperature from 2700K, 3000K or 4000K with high CRI. HID light source and retrofit solution for E27 Led lamps are also available. TUBE can solve many lighting tasks in modern architectural surrounds and are generally used in illuminating columns and facades. The pole lights give a great level of downward light with symmetric wide beam, asymmetric forward throw or side throw light distributions. Catenary mounting of luminaires is great option for tasteful illumination of outdoor spaces. Flexible arrangement of the luminaire position enables lighting designers to set the light mood to a multitude of use cases. The innovative lever clamping system utilizes a single common tool for a trouble free easy installation. All commonly used catenary wires with a diameter of 4 - 8mm are suitable. Wire slope of up to 20° can be easily compensated. Catenary mount luminaires are equipped with a single prewired cable of 2000mm length. Double prewired cable for looping is available upon request.