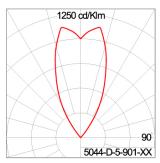

# TUBE

MINI TUBE – UP

WALL SURFACE LIGHT

LAST UPDATE: 09-05-2025

TUBE a family of cylindrical shaped wall light, ceiling light and Area light. The body components are made from extruded and LM6 aluminium which make them highly corrosion resistant to any extreme environment. TUBE is protected from the ingress of dust and water and are used in both outdoor and indoor environments. Fitted with COB LED in three color temperature from 2700K, 3000K or 4000K with high CRI. HID light source and retrofit solution for E27 Led lamps are also available. TUBE can solve many lighting tasks in modern architectural surrounds and are generally used in illuminating columns and facades. The pole lights give a great level of downward light with symmetric wide beam, asymmetric forward throw or side throw light distributions. Catenary mounting of luminaires is great option for tasteful illumination of outdoor spaces. Flexible arrangement of the luminaire position enables lighting designers to set the light mood to a multitude of use cases. The innovative lever clamping system utilizes a single common tool for a trouble free easy installation. All commonly used catenary wires with a diameter of 4 - 8mm are suitable. Wire slope of up to 20° can be easily compensated. Catenary mount luminaires are equipped with a single prewired cable of 2000mm length. Double prewired cable for looping is available upon request.