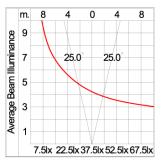

| Class1 luminaire provided with the earth connection.                                                                                                                                                                              |
| Caution                 | Installation work has to be carried on according to the enclosed installation manual.                                                                                                                                             |
| Color                   | Black 01<br>Graphite 02<br>Dark Grey 03                                                                                                                                                                                           |

Aluminum Silver 04 White 06