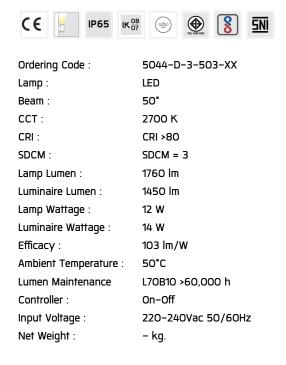

### Technical Data

Ordering code guide

### Specification

| IEC Standard            | IEC 60598-1 General Requirement                                                                                                                                                                                                   |
|-------------------------|-----------------------------------------------------------------------------------------------------------------------------------------------------------------------------------------------------------------------------------|
|                         | IEC 60598-2-1 Fixed Luminaires                                                                                                                                                                                                    |
| Protection              | IP65 Class I                                                                                                                                                                                                                      |
| IK Rating               | Protection against mechanical impact IKO8 on body and IKO7 optical part.                                                                                                                                                          |
| Luminaires Body Housing | High-pressure die cast aluminum alloy body and components.                                                                                                                                                                        |
|                         | Extruded aluminum S6063 alloy body with low copper content.                                                                                                                                                                       |
| Coating Process         | Nano Ceramic surface conversion, resistant to corrosive environment. Luminiare primarily coated with epoxy resin and top coated with UV stabilized polyester powder and cured in digital temperature controlled chamber at 200°C. |
| Diffuser                | Impact resistant safety tempered glass cover. Able to withstand the temperature up to 250°C. Glass flushes to the front cover, no accumulation of dust and water.                                                                 |
| Reflector               | High performance anodized spun aluminum reflector.                                                                                                                                                                                |
| Gasket                  | Post-cured treated silicone gasket. Temperature and weather resistant. Working temperature -40°C to +200°C.                                                                                                                       |
| External Screws         | External screws are in stainless steel with protection grease.                                                                                                                                                                    |
| Cable Entry             | Cable entry protected by weather proof grommet. To be used with HO5RN-F/ HO7RN-F cable with 6-13mm. diameter.                                                                                                                     |
| Led                     | High efficiency LED module in COB technology. Assembled on MCPCB and mounted on to heat conductive material.                                                                                                                      |
| Driver                  | High quality constant current LED driver. Conform to safety standard and electromagnetic compatibility standard.                                                                                                                  |
| Internal Wire           | Tinned copper conductor with silicone insulated internal wire. IMQ approved. Working temperature -40°C to +180°C.                                                                                                                 |
| Terminal Block          | Terminal block in GFR PA6.6 for cable with cross section up to 2.5 sqmm. VDE approved.                                                                                                                                            |
|                         | Class1 luminaire provided with the earth connection.                                                                                                                                                                              |
| Caution                 | Installation work has to be carried on according to the enclosed installation manual.                                                                                                                                             |
| Color                   | Black 01<br>Graphite 02<br>Dark Grey 03                                                                                                                                                                                           |

Aluminum Silver 04 White 06