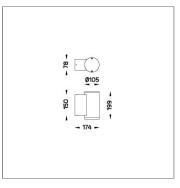

unds and are generally used in illuminating columns and facades. The pole lights give a great level of downward light with symmetric wide beam, asymmetric forward throw or side throw light distributions. Catenary mounting of luminaires is great option for tasteful illumination of outdoor spaces. Flexible arrangement of the luminaire position enables lighting designers to set the light mood to a multitude of use cases. The innovative lever clamping system utilizes a single common tool for a trouble free easy installation. All commonly used catenary wires with a diameter of 4 - 8mm are suitable. Wire slope of up to 20° can be easily compensated. Catenary mount luminaires are equipped with a single prewired cable of 2000mm length. Double prewired cable for looping is available upon request.



### Technical Data



Ordering code guide



### 

Icon definition

\*Due to the constancy of product development, we reserve the right to alter all specification without prior notice. Unilamp Co., Ltd. 461 Ramintra Road, Kannayao, Bangkok 10230 Thailand Tel : +66[0]2 943 2420-1, +66[0]2 946 4170-1 Fax : +66[0]2 943 2419 online@unilamp.co.th www.unilamp.co.th

## 

## TUBE

MINI TUBE - UP

WALL SURFACE LIGHT

## 🕰 Unilamp

LAST UPDATE: 09-05-2025

### Specification

| IEC Standard            | IEC 60598-1 General Requirement                                                                                                                                                                                                   |
|-------------------------|--------------------------------------------