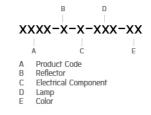

olumns and facades. The pole lights give a great level of downward light with symmetric wide beam, asymmetric forward throw or side throw light distributions. Catenary mounting of luminaires is great option for tasteful illumination of outdoor spaces. Flexible arrangement of the luminaire position enables lighting designers to set the light mood to a multitude of use cases. The innovative lever clamping system utilizes a single common tool for a trouble free easy installation. All commonly used catenary wires with a diameter of 4 - 8mm are suitable. Wire slope of up to 20° can be easily compensated. Catenary mount luminaires are equipped with a single prewired cable of 2000mm length. Double prewired cable for looping is available upon request.



### Technical Data



Ordering code guide



### 

Icon definition

\*Due to the constancy of product development, we reserve the right to alter all specification without prior notice. Unilamp Co., Ltd. 461 Ramintra Road, Kannayao, Bangkok 10230 Thailand Tel : +66[0]2 943 2420-1, +66[0]2 946 4170-1 Fax : +66[0]2 943 2419 online@unilamp.co.th www.unilamp.co.th

## 

## TUBE

MINI TUBE - UP

WALL SURFACE LIGHT

## 🕰 Unilamp

LAST UPDATE: 09-05-2025

### Specification

| IEC Standard            | IEC 60598-1 General Requirement                                                                                                                                                                                                   |
|-------------------------|-----------------------------------------------------------------------------------------