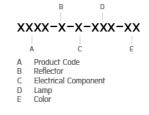

ed in illuminating columns and facades. The pole lights give a great level of downward light with symmetric wide beam, asymmetric forward throw or side throw light distributions. Catenary mounting of luminaires is great option for tasteful illumination of outdoor spaces. Flexible arrangement of the luminaire position enables lighting designers to set the light mood to a multitude of use cases. The innovative lever clamping system utilizes a single common tool for a trouble free easy installation. All commonly used catenary wires with a diameter of 4 - 8mm are suitable. Wire slope of up to 20° can be easily compensated. Catenary mount luminaires are equipped with a single prewired cable of 2000mm length. Double prewired cable for looping is available upon request.





Ordering code guide



#### 

Icon definition

\*Due to the constancy of product development, we reserve the right to alter all specification without prior notice. Unilamp Co., Ltd. 461 Ramintra Road, Kannayao, Bangkok 10230 Thailand Tel : +66[0]2 943 2420-1, +66[0]2 946 4170-1 Fax : +66[0]2 943 2419 online@unilamp.co.th www.unilamp.co.th

### 

## TUBE

MINI TUBE - UP

WALL SURFACE LIGHT

### 🕰 Unilamp

LAST UPDATE: 09-05-2025

#### Specification

| IEC Standard            | IEC 60598-1 General Requirement                                                                                                                                                                                                   |
|-------------------------|-------------------------------------------------------------------------------------