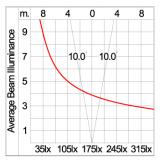

# TUBE

MINI TUBE – UP

WALL SURFACE LIGHT

LAST UPDATE: 09-05-2025

TUBE a family of cylindrical shaped wall light, ceiling light and Area light. The body components are made from extruded and LM6 aluminium which make them highly corrosion resistant to any extreme environment. TUBE is protected from the ingress of dust and water and are used in both outdoor and indoor environments. Fitted with COB LED in three color temperature from 2700K, 3000K or 4000K with high CRI. HID light source and retrofit solution for E27 Led lamps are also available. TUBE can solve many lighting tasks in modern architectural surrounds and are generally used in illuminating columns and facades. The pole lights give a great level of downward light with symmetric wide beam, asymmetric forward throw or side throw light distributions. Catenary mounting of luminaires is great option for tasteful illumination of outdoor spaces. Flexible arrangement of the luminaire position enables lighting designers to set the light mood to a multitude of use cases. The innovative lever clamping system utilizes a single common tool for a trouble free easy installation. All commonly used catenary wires with a diameter of 4 - 8mm are suitable. Wire slope of up to 20° can be easily compensated. Catenary mount luminaires are equipped with a single prewired cable of 2000mm length. Double prewired cable for looping is available upon request.