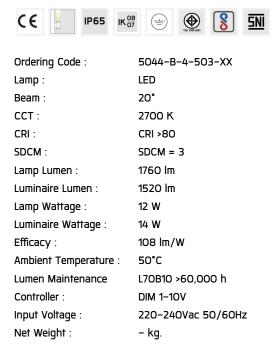

#### Specification

| IEC Standard            | IEC 60598-1 General Requirement                                                                                                                                                                                                   |
|-------------------------|-----------------------------------------------------------------------------------------------------------------------------------------------------------------------------------------------------------------------------------|
|                         | IEC 60598-2-1 Fixed Luminaires                                                                                                                                                                                                    |
| Protection              | IP65 Class I                                                                                                                                                                                                                      |
| IK Rating               | Protection against mechanical impact IKO8 on body and IKO7 optical part.                                                                                                                                                          |
| Luminaires Body Housing | High-pressure die cast aluminum alloy body and components.                                                                                                                                                                        |
|                         | Extruded aluminum S6063 alloy body with low copper content.                                                                                                                                                                       |
| Coating Process         | Nano Ceramic surface conversion, resistant to corrosive environment. Luminiare primarily coated with epoxy resin and top coated with UV stabilized polyester powder and cured in digital temperature controlled chamber at 200°C. |
| Diffuser                | Impact resistant safety tempered glass cover. Able to withstand the temperature up to 250°C. Glass flushes to the front cover, no accumulation of dust and water.                                                                 |
| Reflector               | High performance anodized spun aluminum reflector.                                                                                                                                                                                |
| Gasket                  | Post-cured treated silicone gasket. Temperature and weather resistant. Working temperature -40°C to +200°C.                                                                                                                       |
| External Screws         | External screws are in stainless steel with protection grease.                                                                                                                                                                    |
| Cable Entry             | Cable entry protected by weather proof grommet. To be used with HO5RN-F/ HO7RN-F cable with 6-13mm. diameter.                                                                                                                     |
| Led                     | High efficiency LED module in COB technology. Assembled on MCPCB and mounted on to heat conductive material.                                                                                                                      |
| Driver                  | High quality dimmable driver [1–10V] in constant current. Conform to applicable safety standards and electromagnetic compatibility.                                                                                               |
| Internal Wire           | Tinned copper conductor with silicone insulated internal wire. IMQ approved. Working temperature -40°C to +180°C.                                                                                                                 |
| Terminal Block          | Terminal block in GFR PA6.6 for cable with cross section up to 2.5 sqmm. VDE approved.                                                                                                                                            |
|                         | Class1 luminaire provided with the earth connection.                                                                                                                                                                              |
| Caution                 | Installation work has to be carried on according to the enclosed installation manual.                                                                                                                                             |
| Color                   | Black 01<br>Graphite 02<br>Dark Grey 03<br>Aluminum Silver 04                                                                                                                                                                     |