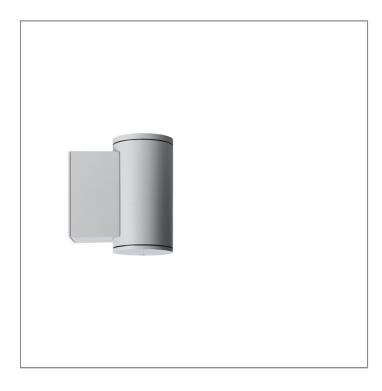

# TUBE

MINI TUBE – UP

WALL SURFACE LIGHT

LAST UPDATE: 09-05-2025

TUBE a family of cylindrical shaped wall light, ceiling light and Area light. The body components are made from extruded and LM6 aluminium which make them highly corrosion resistant to any extreme environment. TUBE is protected from the ingress of dust and water and are used in both outdoor and indoor environments. Fitted with COB LED in three color temperature from 2700K, 3000K or 4000K with high CRI. HID light source and retrofit solution for E27 Led lamps are also available. TUBE can solve many lighting tasks in modern architectural surrounds and are generally used in illuminating columns and facades. The pole lights give a great level of downward light with symmetric wide beam, asymmetric forward throw or side throw light distributions. Catenary mounting of luminaires is great option for tasteful illumination of outdoor spaces. Flexible arrangement of the luminaire position enables lighting designers to set the light mood to a multitude of use cases. The innovative lever clamping system utilizes a single common tool for a trouble free easy installation. All commonly used catenary wires with a diameter of 4 - 8mm are suitable. Wire slope of up to 20° can be easily compensated. Catenary mount luminaires are equipped with a single prewired cable of 2000mm length. Double prewired cable for looping is available upon request.

## TUBE

MINI TUBE - UP

WALL SURFACE LIGHT