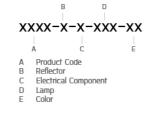

ed in illuminating columns and facades. The pole lights give a great level of downward light with symmetric wide beam, asymmetric forward throw or side throw light distributions. Catenary mounting of luminaires is great option for tasteful illumination of outdoor spaces. Flexible arrangement of the luminaire position enables lighting designers to set the light mood to a multitude of use cases. The innovative lever clamping system utilizes a single common tool for a trouble free easy installation. All commonly used catenary wires with a diameter of 4 - 8mm are suitable. Wire slope of up to 20° can be easily compensated. Catenary mount luminaires are equipped with a single prewired cable of 2000mm length. Double prewired cable for looping is available upon request.





Ordering code guide



#### 

Icon definition

\*Due to the constancy of product development, we reserve the right to alter all specification without prior notice. Unilamp Co., Ltd. 461 Ramintra Road, Kannayao, Bangkok 10230 Thailand Tel : +66[0]2 943 2420-1, +66[0]2 946 4170-1 Fax : +66[0]2 943 2419 online@unilamp.co.th www.unilamp.co.th

### 

## TUBE

MINI TUBE - UP

WALL SURFACE LIGHT

### 🕰 Unilamp

LAST UPDATE: 09-05-2025

#### Specification

| IEC Standard            | IEC 60598-1 General Requirement                                                                                                                                                                                                   |
|-------------------------|-------------------------------------------------------------------------------------