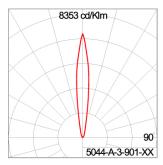

# TUBE

MINI TUBE – UP

WALL SURFACE LIGHT

LAST UPDATE: 09-05-2025

TUBE a family of cylindrical shaped wall light, ceiling light and Area light. The body components are made from extruded and LM6 aluminium which make them highly corrosion resistant to any extreme environment. TUBE is protected from the ingress of dust and water and are used in both outdoor and indoor environments. Fitted with COB LED in three color temperature from 2700K, 3000K or 4000K with high CRI. HID light source and retrofit solution for E27 Led lamps are also available. TUBE can solve many lighting tasks in modern architectural surrounds and are generally used in illuminating columns and facades. The pole lights give a great level of downward light with symmetric wide beam, asymmetric forward throw or side throw light distributions. Catenary mounting of luminaires is great option for tasteful illumination of outdoor spaces. Flexible arrangement of the luminaire position enables lighting designers to set the light mood to a multitude of use cases. The innovative lever clamping system utilizes a single common tool for a trouble free easy installation. All commonly used catenary wires with a diameter of 4 - 8mm are suitable. Wire slope of up to 20° can be easily compensated. Catenary mount luminaires are equipped with a single prewired cable of 2000mm length. Double prewired cable for looping is available upon request.