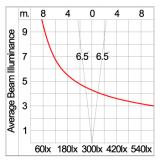

# TUBE

MINI TUBE – UP

WALL SURFACE LIGHT

LAST UPDATE: 09-05-2025

TUBE a family of cylindrical shaped wall light, ceiling light and Area light. The body components are made from extruded and LM6 aluminium which make them highly corrosion resistant to any extreme environment. TUBE is protected from the ingress of dust and water and are used in both outdoor and indoor environments. Fitted with COB LED in three color temperature from 2700K, 3000K or 4000K with high CRI. HID light source and retrofit solution for E27 Led lamps are also available. TUBE can solve many lighting tasks in modern architectural surrounds and are generally used in illuminating columns and facades. The pole lights give a great level of downward light with symmetric wide beam, asymmetric forward throw or side throw light distributions. Catenary mounting of luminaires is great option for tasteful illumination of outdoor spaces. Flexible arrangement of the luminaire position enables lighting designers to set the light mood to a multitude of use cases. The innovative lever clamping system utilizes a single common tool for a trouble free easy installation. All commonly used catenary wires with a diameter of 4 - 8mm are suitable. Wire slope of up to 20° can be easily compensated. Catenary mount luminaires are equipped with a single prewired cable of 2000mm length. Double prewired cable for looping is available upon request.