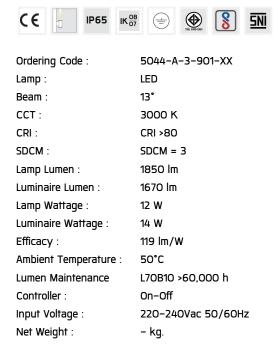

#### Specification

| IEC Standard            | IEC 60598-1 General Requirement                                                                                                                                                                                                   |
|-------------------------|-----------------------------------------------------------------------------------------------------------------------------------------------------------------------------------------------------------------------------------|
|                         | IEC 60598-2-1 Fixed Luminaires                                                                                                                                                                                                    |
| Protection              | IP65 Class I                                                                                                                                                                                                                      |
| IK Rating               | Protection against mechanical impact IKO8 on body and IKO7 optical part.                                                                                                                                                          |
| Luminaires Body Housing | High-pressure die cast aluminum alloy body and components.                                                                                                                                                                        |
|                         | Extruded aluminum S6063 alloy body with low copper content.                                                                                                                                                                       |
| Coating Process         | Nano Ceramic surface conversion, resistant to corrosive environment. Luminiare primarily coated with epoxy resin and top coated with UV stabilized polyester powder and cured in digital temperature controlled chamber at 200°C. |
| Diffuser                | Impact resistant safety tempered glass cover. Able to withstand the temperature up to 250°C. Glass flushes to the front cover, no accumulation of dust and water.                                                                 |
| Reflector               | High performance anodized spun aluminum reflector.                                                                                                                                                                                |
| Gasket                  | Post-cured treated silicone gasket. Temperature and weather resistant. Working temperature -40°C to +200°C.                                                                                                                       |
| External Screws         | External screws are in stainless steel with protection grease.                                                                                                                                                                    |
| Cable Entry             | Cable entry protected by weather proof grommet. To be used with HO5RN-F/ HO7RN-F cable with 6-13mm. diameter.                                                                                                                     |
| Led                     | High efficiency LED module in COB technology. Assembled on MCPCB and mounted on to heat conductive material.                                                                                                                      |
| Driver                  | High quality constant current LED driver. Conform to safety standard and electromagnetic compatibility standard.                                                                                                                  |
| Internal Wire           | Tinned copper conductor with silicone insulated internal wire. IMQ approved. Working temperature -40°C to +180°C.                                                                                                                 |
| Terminal Block          | Terminal block in GFR PA6.6 for cable with cross section up to 2.5 sqmm. VDE approved.                                                                                                                                            |
|                         | Class1 luminaire provided with the earth connection.                                                                                                                                                                              |
| Caution                 | Installation work has to be carried on according to the enclosed installation manual.                                                                                                                                             |
| Color                   | Black O1<br>Graphite O2                                                                                                                                                                                                           |

Dark Grey O3 Aluminum Silver O4 White O6