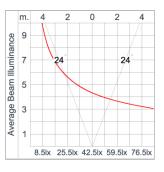

| Class1 luminaire provided with the earth connection.                                                                                                                                                                              |
| Caution                 | Installation work has to be carried on according to the enclosed installation manual.                                                                                                                                             |
| Color                   | Black 01<br>Graphite 02<br>Dark Grey 03                                                                                                                                                                                           |

Aluminum Silver O4 White O6

#### Light Distribution