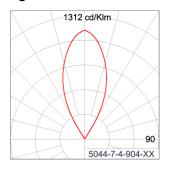

#### Light Distribution

### Technical Data

Ordering Code : 5044-7-4-904-XX Lamp : LED 48° Beam : CCT : 4000 K CRI : CRI >80 SDCM : SDCM = 3 Lamp Lumen : 1940 lm Luminaire Lumen : 1660 lm 12 W Lamp Wattage : Luminaire Wattage : 15 W Efficacy : 110 lm/W Ambient Temperature : 50°C Lumen Maintenance L70B10 >60,000 h Controller : DIM 1-10V Input Voltage : 220-240Vac 50/60Hz Net Weight : 2.40 kg.