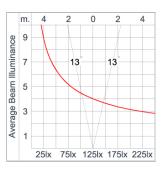

| Class1 luminaire provided with the earth connection.                                                                                                                                                                              |
| Caution                 | Installation work has to be carried on according to the enclosed installation manual.                                                                                                                                             |
| Color                   | Black 01<br>Graphite 02<br>Dark Grey 03<br>Aluminum Silver 04                                                                                                                                                                     |

### Light Distribution



White 06