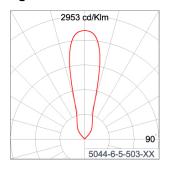

|
|                         | Class1 luminaire provided with the earth connection.                                                                                                                                                                              |
| Caution                 | Installation work has to be carried on according to the enclosed installation manual.                                                                                                                                             |
| Color                   | Black 01<br>Graphite 02<br>Dark Grey 03<br>Aluminum Silver 04                                                                                                                                                                     |

### Light Distribution



White 06