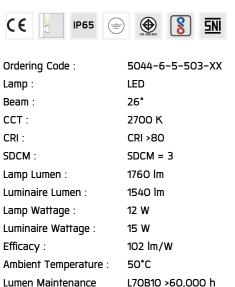

### Technical Data

Controller :

Input Voltage :

Net Weight :

DALI

2.40 kg.

220-240Vac 50/60Hz

Ordering code guide