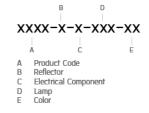

### Technical Data

Controller :

Input Voltage :

Net Weight :

DALI

2.40 kg.

220-240Vac 50/60Hz

Ordering code guide