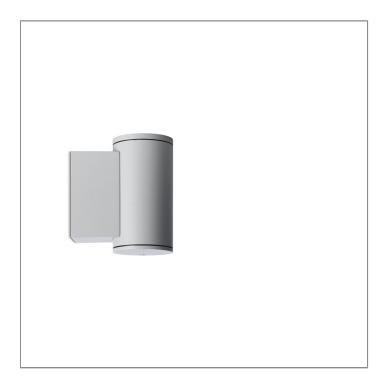

# TUBE

MINI TUBE – UP

WALL SURFACE LIGHT

LAST UPDATE: 09-05-2025

TUBE a family of cylindrical shaped wall light, ceiling light and Area light. The body components are made from extruded and LM6 aluminium which make them highly corrosion resistant to any extreme environment. TUBE is protected from the ingress of dust and water and are used in both outdoor and indoor environments. Fitted with COB LED in three color temperature from 2700K, 3000K or 4000K with high CRI. HID light source and retrofit solution for E27 Led lamps are also available. TUBE can solve many lighting tasks in modern architectural surrounds and are generally used in illuminating columns and facades. The pole lights give a great level of downward light with symmetric wide beam, asymmetric forward throw or side throw light distributions. Catenary mounting of luminaires is great option for tasteful illumination of outdoor spaces. Flexible arrangement of the luminaire position enables lighting designers to set the light mood to a multitude of use cases. The innovative lever clamping system utilizes a single common tool for a trouble free easy installation. All commonly used catenary wires with a diameter of 4 - 8mm are suitable. Wire slope of up to 20° can be easily compensated. Catenary mount luminaires are equipped with a single prewired cable of 2000mm length. Double prewired cable for looping is available upon request.

## TUBE

MINI TUBE - UP

WALL SURFACE LIGHT