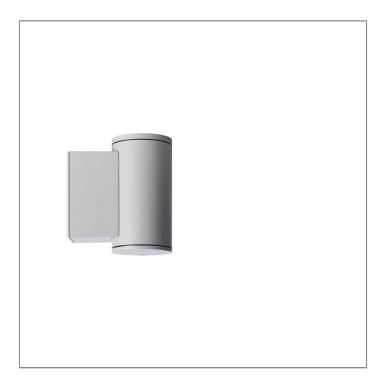

# TUBE

MINI TUBE – UP

WALL SURFACE LIGHT

LAST UPDATE: 09-05-2025

TUBE a family of cylindrical shaped wall light, ceiling light and Area light. The body components are made from extruded and LM6 aluminium which make them highly corrosion resistant to any extreme environment. TUBE is protected from the ingress of dust and water and are used in both outdoor and indoor environments. Fitted with COB LED in three color temperature from 2700K, 3000K or 4000K with high CRI. HID light source and retrofit solution for E27 Led lamps are also available. TUBE can solve many lighting tasks in modern architectural surrounds and are generally used in illuminating columns and facades. The pole lights give a great level of downward light with symmetric wide beam, asymmetric forward throw or side throw light distributions. Catenary mounting of luminaires is great option for tasteful illumination of outdoor spaces. Flexible arrangement of the luminaire position enables lighting designers to set the light mood to a multitude of use cases. The innovative lever clamping system utilizes a single common tool for a trouble free easy installation. All commonly used catenary wires with a diameter of 4 - 8mm are suitable. Wire slope of up to 20° can be easily compensated. Catenary mount luminaires are equipped with a single prewired cable of 2000mm length. Double prewired cable for looping is available upon request.

## TUBE

MINI TUBE - UP

WALL SURFACE LIGHT