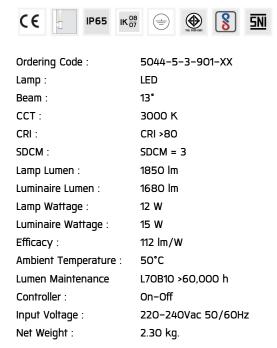

#### Specification

| IEC Standard            | IEC 60598-1 General Requirement                                                                                                                                                                                                   |
|-------------------------|-----------------------------------------------------------------------------------------------------------------------------------------------------------------------------------------------------------------------------------|
|                         | IEC 60598-2-1 Fixed Luminaires                                                                                                                                                                                                    |
| Protection              | IP65 Class I                                                                                                                                                                                                                      |
| IK Rating               | Protection against mechanical impact IKO8 on body and IKO7 optical part.                                                                                                                                                          |
| Luminaires Body Housing | High-pressure die cast aluminum alloy body and components.                                                                                                                                                                        |
|                         | Extruded aluminum S6063 alloy body with low copper content.                                                                                                                                                                       |
| Coating Process         | Nano ceramic surface conversion, resistant to corrosive environment. Luminiare primarily coated with epoxy resin and top coated with UV stabilized polyester powder and cured in digital temperature controlled chamber at 200°C. |
| Diffuser                | Impact resistant safety tempered glass cover. Able to withstand the temperature up to 250°C. Glass flushes to the front cover, no accumulation of dust and water.                                                                 |
| Reflector               | High performance metallized reflector.                                                                                                                                                                                            |
| Gasket                  | Post-cured treated silicone gasket. Temperature and weather resistant. Working temperature -40°C to +200°C.                                                                                                                       |
| External Screws         | External screws are in stainless steel with protection grease.                                                                                                                                                                    |
| Cable Entry             | Cable entry protected by weather proof grommet. To be used with HO5RN-F/ HO7RN-F cable with 6-13mm. diameter.                                                                                                                     |
| Led                     | High efficiency LED module in COB technology. Assembled on MCPCB and mounted on to heat conductive material.                                                                                                                      |
| Driver                  | High quality constant current LED driver. Conform to safety standard and electromagnetic compatibility standard.                                                                                                                  |
| Internal Wire           | Tinned copper conductor with silicone insulated internal wire. IMQ approved. Working temperature -40°C to +180°C.                                                                                                                 |
| Terminal Block          | Terminal block in GFR PA6.6 for cable with cross section up to 2.5 sqmm. VDE approved.                                                                                                                                            |
|                         | Class1 luminaire provided with the earth connection.                                                                                                                                                                              |
| Caution                 | Installation work has to be carried on according to the enclosed installation manual.                                                                                                                                             |
| Color                   | Black O1<br>Graphite O2                                                                                                                                                                                                           |