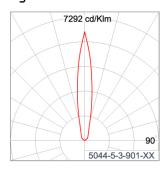

|
|                         | Class1 luminaire provided with the earth connection.                                                                                                                                                                              |
| Caution                 | Installation work has to be carried on according to the enclosed installation manual.                                                                                                                                             |
| Color                   | Black O1<br>Graphite O2                                                                                                                                                                                                           |



Light Distribution