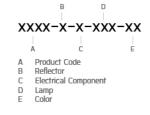

ed in illuminating columns and facades. The pole lights give a great level of downward light with symmetric wide beam, asymmetric forward throw or side throw light distributions. Catenary mounting of luminaires is great option for tasteful illumination of outdoor spaces. Flexible arrangement of the luminaire position enables lighting designers to set the light mood to a multitude of use cases. The innovative lever clamping system utilizes a single common tool for a trouble free easy installation. All commonly used catenary wires with a diameter of 4 - 8mm are suitable. Wire slope of up to 20° can be easily compensated. Catenary mount luminaires are equipped with a single prewired cable of 2000mm length. Double prewired cable for looping is available upon request.





Ordering code guide



#### 

Icon definition

\*Due to the constancy of product development, we reserve the right to alter all specification without prior notice. Unilamp Co., Ltd. 461 Ramintra Road, Kannayao, Bangkok 10230 Thailand Tel : +66[0]2 943 2420-1, +66[0]2 946 4170-1 Fax : +66[0]2 943 2419 online@unilamp.co.th www.unilamp.co.th

### 

## TUBE

MINI TUBE - UP

WALL SURFACE LIGHT

### 🕰 Unilamp

LAST UPDATE: 09-05-2025

#### Specification

| IEC Standard            | IEC 60598-1 General Requirement                                                                                                                                                                                                   |
|-------------------------|-------------------------------------------------------------------------------------