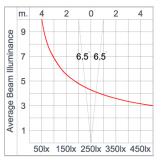

|
|                         | Class1 luminaire provided with the earth connection.                                                                                                                                                                              |
| Caution                 | Installation work has to be carried on according to the enclosed installation manual.                                                                                                                                             |
| Color                   | Black O1<br>Graphite O2                                                                                                                                                                                                           |



Light Distribution