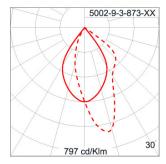

reated silicone gasket. Temperature and weather resistant. Working temperature -40°C to +200°C.

External Screws are in stainless steel with protection grease.

Cable Entry Cable entry protected by weather proof grommet. To be used with HO5RN-F/ HO7RN-F cable with 7-10mm. diameter.

Led High quality AC LED module. Conform to safety standard and electromagnetic compatibility standard.

Internal Wire Tinned copper conductor with silicone insulated internal wire. IMQ approved. Working temperature -40°C to +180°C.

Terminal Block Terminal block in GFR PA6.6 for cable with cross section up to 2.5 sqmm. VDE approved.

Class1 luminaire provided with the earth connection.

Caution Installation work has to be carried on according to the enclosed installation manual.

Color



# Light Distribution