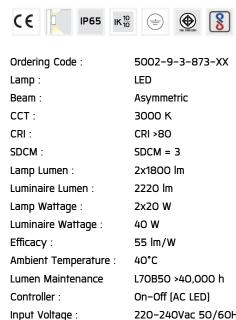

#### **Technical Data**

Input Voltage: 220-240Vac 50/60Hz

Net Weight: 3.80 kg.