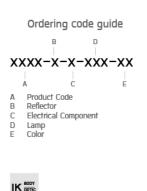

ds and are generally used in illuminating columns and facades. The pole lights give a great level of downward light with symmetric wide beam, asymmetric forward throw or side throw light distributions. Catenary mounting of luminaires is great option for tasteful illumination of outdoor spaces. Flexible arrangement of the luminaire position enables lighting designers to set the light mood to a multitude of use cases. The innovative lever clamping system utilizes a single common tool for a trouble free easy installation. All commonly used catenary wires with a diameter of 4 – 8mm are suitable. Wire slope of up to 20° can be easily compensated. Catenary mount luminaires are equipped with a single prewired cable of 2000mm length. Double prewired cable for looping is available upon request.





Icon definition

#### **Technical Data**



Input Voltage: 220-240Vac 50/60Hz

Net Weight: 3.80 kg.

# **TUBE**

## MEDIUM TUBE - UP / DOWN

WALL SURFACE LIGHT

LAST UPDATE: 04-03-2025



### Specification

IEC Standard IEC 60598-1 General Requirement

IEC 60598-2-1 Fixed Luminaires

Protection IP65 Class I

IK Rating Protection against mechanical impact IK10 on body and optical part.

Luminaires Body Housing High-pressure die cast aluminum alloy body and components.

Extruded aluminum S6063 alloy body with low copper content.

Coating Process Nano Ceramic surface conversion, resistant to corrosive environment. Luminiare primarily coated with epoxy resin and top coated

with UV stabilized polyester powder and cured in digital temperature controlled chamber at 200°C.

Diffuser Impact resi