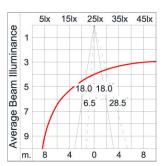

ated silicone gasket. Temperature and weather resistant. Working temperature -40°C to +200°C.

External Screws are in stainless steel with protection grease.

Cable Entry Cable entry protected by weather proof grommet. To be used with HO5RN-F/ HO7RN-F cable with 7-10mm. diameter.

Led High quality AC LED module. Conform to safety standard and electromagnetic compatibility standard.

Internal Wire Tinned copper conductor with silicone insulated internal wire. IMQ approved. Working temperature -40°C to +180°C.

Terminal Block Terminal block in GFR PA6.6 for cable with cross section up to 2.5 sqmm. VDE approved.

Class1 luminaire provided with the earth connection.

Caution Installation work has to be carried on according to the enclosed installation manual.

Color



# Light Distribution