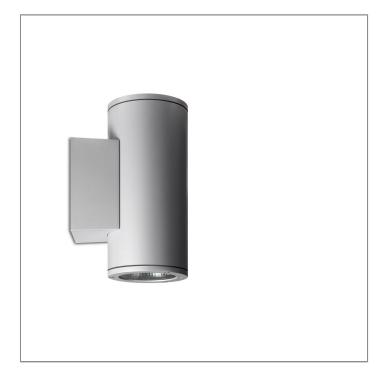

## MEDIUM TUBE - UP / DOWN

WALL SURFACE LIGHT

TUBE a family of cylindrical shaped wall light, ceiling light and Area light. The body components are made from extruded and LM6 aluminium which make them highly corrosion resistant to any extreme environment. TUBE is protected from the ingress of dust and water and are used in both outdoor and indoor environments. Fitted with COB LED in three color temperature from 2700K, 3000K or 4000K with high CRI. HID light source and retrofit solution for E27 Led lamps are also available. TUBE can solve many lighting tasks in modern architectural surrounds and are generally used in illuminating columns and facades. The pole lights give a great level of downward light with symmetric wide beam, asymmetric forward throw or side throw light distributions. Catenary mounting of luminaires is great option for tasteful illumination of outdoor spaces. Flexible arrangement of the luminaire position enables lighting designers to set the light mood to a multitude of use cases. The innovative lever clamping system utilizes a single common tool for a trouble free easy installation. All commonly used catenary wires with a diameter of 4 – 8mm are suitable. Wire slope of up to 20° can be easily compensated. Catenary mount luminaires are equipped with a single prewired cable of 2000mm length. Double prewired cable for looping is available upon request.