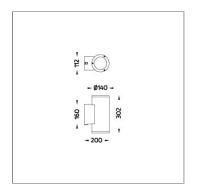

#### **Technical Data**

Input Voltage: 220-240Vac 50/60Hz

Net Weight: 3.80 kg.