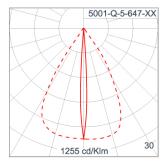

er proof grommet. To be used with HO5RN-F/ HO7RN-F cable with 6-13mm. diameter. Led

High efficiency LED module utilized chips from world renowned manufacturer. Assembled on MCPCB and mounted on to heat

conductive material.

Driver High quality DALI Driver in constant current. Conform to applicable safety standards and electromagnetic compatibility. Tinned copper conductor with silicone insulated internal wire. IMQ approved. Working temperature -40°C to +180°C. Internal Wire Terminal Block Assembled with quick connector for cable with cross section up to 2.5 sqmm. from ADELS or equivalents. VDE approved.

Class1 luminaire provided with the earth connection.

Caution Installation work has to be carried on according to the enclosed installation manual.

Color



### **Light Distribution**