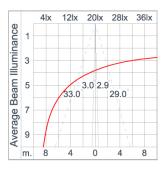

proof grommet. To be used with HO5RN-F/ HO7RN-F cable with 6-13mm. diameter. Led

High efficiency LED module utilized chips from world renowned manufacturer. Assembled on MCPCB and mounted on to heat

conductive material.

Driver High quality DALI Driver in constant current. Conform to applicable safety standards and electromagnetic compatibility. Tinned copper conductor with silicone insulated internal wire. IMQ approved. Working temperature -40°C to +180°C. Internal Wire Terminal Block Assembled with quick connector for cable with cross section up to 2.5 sqmm. from ADELS or equivalents. VDE approved.

Class1 luminaire provided with the earth connection.

Caution Installation work has to be carried on according to the enclosed installation manual.

Color



### **Light Distribution**