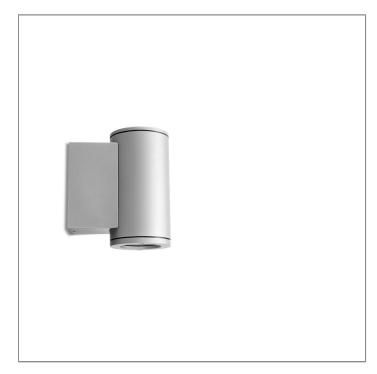

## MINI TUBE - UP/DOWN

WALL SURFACE LIGHT

LAST UPDATE: 09-05-2025

TUBE a family of cylindrical shaped wall light, ceiling light and Area light. The body components are made from extruded and LM6 aluminium which make them highly corrosion resistant to any extreme environment. TUBE is protected from the ingress of dust and water and are used in both outdoor and indoor environments. Fitted with COB LED in three color temperature from 2700K, 3000K or 4000K with high CRI. HID light source and retrofit solution for E27 Led lamps are also available. TUBE can solve many lighting tasks in modern architectural surrounds and are generally used in illuminating columns and facades. The pole lights give a great level of downward light with symmetric wide beam, asymmetric forward throw or side throw light distributions. Catenary mounting of luminaires is great option for tasteful illumination of outdoor spaces. Flexible arrangement of the luminaire position enables lighting designers to set the light mood to a multitude of use cases. The innovative lever clamping system utilizes a single common tool for a trouble free easy installation. All commonly used catenary wires with a diameter of 4 – 8mm are suitable. Wire slope of up to 20° can be easily compensated. Catenary mount luminaires are equipped with a single prewired cable of 2000mm length. Double prewired cable for looping is available upon request.

### MINI TUBE - UP/DOWN

WALL SURFACE LIGHT

LAST UPDATE: 09-05-2025