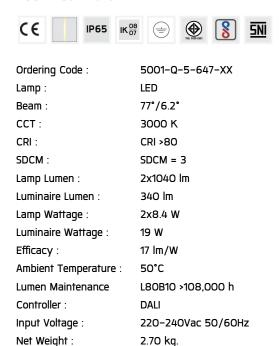

#### **Technical Data**

Ordering code guide

B D |

XXXX-X-X-XXX-XX

A C E

A Product Code
B Reflector
C Electrical Component
D Lamp
E Color

IK BODY

Icon definition

#### Specification

IEC Standard IEC 60598-1 General Requirement

IEC 60598-2-1 Fixed Luminaires

Protection IP65 Class I

Protection against mechanical impact IKO8 on body and IKO7 optical part. IK Rating

High-pressure die cast aluminum alloy body and components. Luminaires Body Housing

High efficiency LED module utilized chips from world renowned manufacturer. Assembled on MCPCB and mounted on to heat

conductive material.

Driver High quality DALI Driver in constant current. Conform to applicable safety standards and electromagnetic compatibility. Tinned copper conductor with silicone insulated internal wire. IMQ approved. Working temperature -40°C to +180°C. Internal Wire Terminal Block Assembled with quick connector for cable with cross section up to 2.5 sqmm. from ADELS or equivalents. VDE approved.