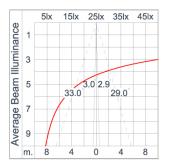

proof grommet. To be used with HO5RN-F/ HO7RN-F cable with 6-13mm. diameter. Led

High efficiency LED module utilized chips from world renowned manufacturer. Assembled on MCPCB and mounted on to heat

conductive material.

Driver High quality DALI Driver in constant current. Conform to applicable safety standards and electromagnetic compatibility. Tinned copper conductor with silicone insulated internal wire. IMQ approved. Working temperature -40°C to +180°C. Internal Wire Terminal Block Assembled with quick connector for cable with cross section up to 2.5 sqmm. from ADELS or equivalents. VDE approved.

Class1 luminaire provided with the earth connection.

Caution Installation work has to be carried on according to the enclosed installation manual.

Color



### **Light Distribution**





www.unilamp.co.th