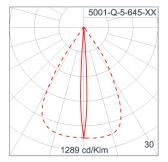

er proof grommet. To be used with HO5RN-F/ HO7RN-F cable with 6-13mm. diameter. Led

High efficiency LED module utilized chips from world renowned manufacturer. Assembled on MCPCB and mounted on to heat

conductive material.

Driver High quality DALI Driver in constant current. Conform to applicable safety standards and electromagnetic compatibility. Tinned copper conductor with silicone insulated internal wire. IMQ approved. Working temperature -40°C to +180°C. Internal Wire Terminal Block Assembled with quick connector for cable with cross section up to 2.5 sqmm. from ADELS or equivalents. VDE approved.

Class1 luminaire provided with the earth connection.

Caution Installation work has to be carried on according to the enclosed installation manual.

Color



### **Light Distribution**





www.unilamp.co.th