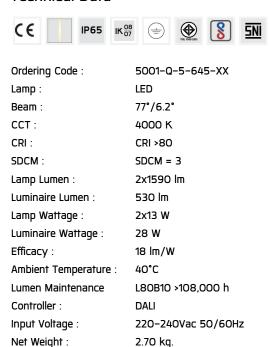

#### **Technical Data**

#### Specification

IEC Standard IEC 60598-1 General Requirement

IEC 60598-2-1 Fixed Luminaires

Protection IP65 Class I

Protection against mechanical impact IKO8 on body and IKO7 optical part. IK Rating

High-pressure die cast aluminum alloy body and components. Luminaires Body Housing

Extruded aluminum S6063 alloy body with low copper content.

**Coating Process** Nano ceramic surface conversion, resistant to corrosive environment. Luminiare primarily coated with epoxy resin and top coated

with UV stabilized polyester powder and cured in digital temperature controlled chamber at 200°C.

Diffuser Impact resistant safety tempered glass cover. Able to withstand the temperature up to 250°C.

Lens Molded PC lens from renowned manufacturers in various light distribution patterns.

Gasket Post-cured treated silicone gasket. Temperature and weather resistant. Working temperature -40°C to +200°C.

External Screws External screws are in stainless steel with protection grease.

Cable Entry Cable entry protected by weather proof grommet. To be used with HO5RN-F/ HO7RN-F cable with 6-13mm. diameter. Led

High efficiency LED module utilized chips from world renowned manufacturer. Assembled on MCPCB and mounted on to heat

conductive material.

Driver High quality DALI Driver in constant current. Conform to applicable safety standards and electromagnetic compatibility. Tinned copper conductor with silicone insulated internal wire. IMQ approved. Working temperature -40°C to +180°C. Internal Wire Terminal Block Assembled with quick connector for cable with cross section up to 2.5 sqmm. from ADELS or equivalents. VDE approved.

Class1 luminaire provided with the earth connection.

Caution Installation work has to be carried on according to the enclosed installation manual.

Color