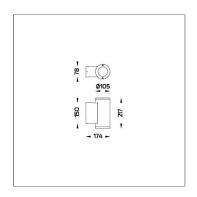

unds and are generally used in illuminating columns and facades. The pole lights give a great level of downward light with symmetric wide beam, asymmetric forward throw or side throw light distributions. Catenary mounting of luminaires is great option for tasteful illumination of outdoor spaces. Flexible arrangement of the luminaire position enables lighting designers to set the light mood to a multitude of use cases. The innovative lever clamping system utilizes a single common tool for a trouble free easy installation. All commonly used catenary wires with a diameter of 4 – 8mm are suitable. Wire slope of up to 20° can be easily compensated. Catenary mount luminaires are equipped with a single prewired cable of 2000mm length. Double prewired cable for looping is available upon request.



# Ordering code guide

XXXX-X-X-XXX-XX

A C E

A Product Code
B Reflector
C Electrical Component
D Lamp
E Color



Icon definition

#### **Technical Data**



# **TUBE**

## MINI TUBE - UP/DOWN

WALL SURFACE LIGHT



LAST UPDATE: 09-05-2025

#### Specification

IEC Standard IEC 60598-1 General Requirement

IEC 60598-2-1 Fixed Luminaires

Protection IP65 Class I

Protection against mechanical impact IKO8 on body and IKO7 optical part. IK Rating

High-pressure die cast aluminum alloy body and components. Luminaires Body Housing

Extruded aluminum S6063 alloy body with low copper content.

**Coating Process** Nano ceramic surface conversion, resistant to corrosive environment. Luminiare primarily coated with epoxy resin and top coated

with UV stabilized polyester powder and cured in digita