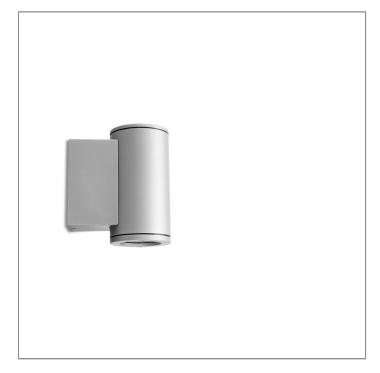

# **TUBE**

## MINI TUBE - UP/DOWN

WALL SURFACE LIGHT

LAST UPDATE: 09-05-2025

TUBE a family of cylindrical shaped wall light, ceiling light and Area light. The body components are made from extruded and LM6 aluminium which make them highly corrosion resistant to any extreme environment. TUBE is protected from the ingress of dust and water and are used in both outdoor and indoor environments. Fitted with COB LED in three color temperature from 2700K, 3000K or 4000K with high CRI. HID light source and retrofit solution for E27 Led lamps are also available. TUBE can solve many lighting tasks in modern architectural surrounds and are generally used in illuminating columns and facades. The pole lights give a great level of downward light with symmetric wide beam, asymmetric forward throw or side throw light distributions. Catenary mounting of luminaires is great option for tasteful illumination of outdoor spaces. Flexible arrangement of the luminaire position enables lighting designers to set the light mood to a multitude of use cases. The innovative lever clamping system utilizes a single common tool for a trouble free easy installation. All commonly used catenary wires with a diameter of 4 – 8mm are suitable. Wire slope of up to 20° can be easily compensated. Catenary mount luminaires are equipped with a single prewired cable of 2000mm length. Double prewired cable for looping is available upon request.