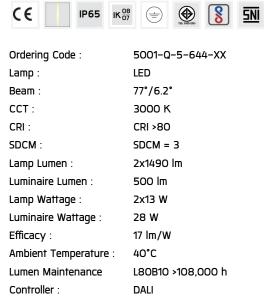

## Orde Lam Bea

#### Specification

IEC Standard IEC 60598-1 General Requirement

IEC 60598-2-1 Fixed Luminaires

Protection IP65 Class I

IK Rating Protection against mechanical impact IK08 on body and IK07 optical part.

Luminaires Body Housing High-pressure die cast aluminum alloy body and components.