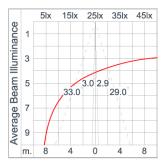

roof grommet. To be used with HO5RN-F/ HO7RN-F cable with 6-13mm. diameter.

Led High efficiency LED module utilized chips from world renowned manufacturer. Assembled on MCPCB and mounted on to heat

conductive material.

Driver High quality DALI Driver in constant current. Conform to applicable safety standards and electromagnetic compatibility.

Internal Wire Tinned copper conductor with silicone insulated internal wire. IMQ approved. Working temperature -40°C to +180°C.

Terminal Block Assembled with quick connector for cable with cross section up to 2.5 sqmm. from ADELS or equivalents. VDE approved.

Class1 luminaire provided with the earth connection.

Caution Installation work has to be carried on according to the enclosed installation manual.

Color



### **Light Distribution**