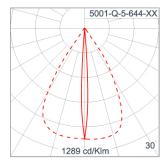

proof grommet. To be used with HO5RN-F/ HO7RN-F cable with 6-13mm. diameter.

Led High efficiency LED module utilized chips from world renowned manufacturer. Assembled on MCPCB and mounted on to heat

conductive material.

Driver High quality DALI Driver in constant current. Conform to applicable safety standards and electromagnetic compatibility.

Internal Wire Tinned copper conductor with silicone insulated internal wire. IMQ approved. Working temperature -40°C to +180°C.

Terminal Block Assembled with quick connector for cable with cross section up to 2.5 sqmm. from ADELS or equivalents. VDE approved.

Class1 luminaire provided with the earth connection.

Caution Installation work has to be carried on according to the enclosed installation manual.

Color



### **Light Distribution**