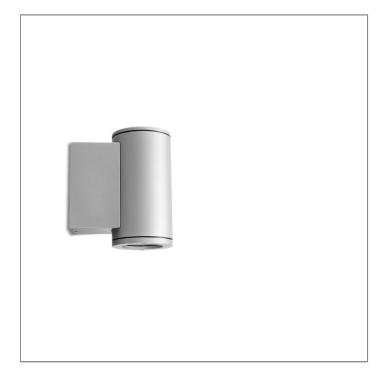

## **TUBE**

## MINI TUBE - UP/DOWN

WALL SURFACE LIGHT

LAST UPDATE: 09-05-2025

TUBE a family of cylindrical shaped wall light, ceiling light and Area light. The body components are made from extruded and LM6 aluminium which make them highly corrosion resistant to any extreme environment. TUBE is protected from the ingress of dust and water and are used in both outdoor and indoor environments. Fitted with COB LED in three color temperature from 2700K, 3000K or 4000K with high CRI. HID light source and retrofit solution for E27 Led lamps are also available. TUBE can solve many lighting tasks in modern architectural surrounds and are generally used in illuminating columns and facades. The pole lights give a great level of downward light with symmetric wide beam, asymmetric forward throw or side throw light distributions. Catenary mounting of luminaires is great option for tasteful illumination of outdoor spaces. Flexible arrangement of the luminaire position enables lighting designers to set the light mood to a multitude of use cases. The innovative lever clamping system utilizes a single common tool for a trouble free easy installation. All commonly used catenary wires with a diameter of 4 – 8mm are suitable. Wire slope of up to 20° can be easily compensated. Catenary mount luminaires are equipped with a single prewired cable of 2000mm length. Double prewired cable for looping is available upon request.

### MINI TUBE - UP/DOWN

WALL SURFACE LIGHT

LAST UPDATE: 09-05-2025