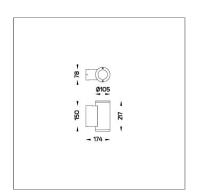

### **Technical Data**

Input Voltage: 220–240Vac 50/60Hz

Net Weight: 2.70 kg.

IK BODY

Icon definition