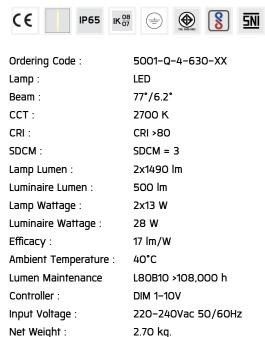

y used in illuminating columns and facades. The pole lights give a great level of downward light with symmetric wide beam, asymmetric forward throw or side throw light distributions. Catenary mounting of luminaires is great option for tasteful illumination of outdoor spaces. Flexible arrangement of the luminaire position enables lighting designers to set the light mood to a multitude of use cases. The innovative lever clamping system utilizes a single common tool for a trouble free easy installation. All commonly used catenary wires with a diameter of 4 – 8mm are suitable. Wire slope of up to 20° can be easily compensated. Catenary mount luminaires are equipped with a single prewired cable of 2000mm length. Double prewired cable for looping is available upon request.



## Technical Data



IK BODY

Icon definition

# **TUBE**

### MINI TUBE - UP/DOWN

WALL SURFACE LIGHT



LAST UPDATE: 09-05-2025

#### Specification

IEC Standard IEC 60598-1 General Requirement

IEC 60598-2-1 Fixed Luminaires

Protection IP65 Class I

Protection against mechanical impact IKO8 on body and IKO7 optical part. IK Rating

High-pressure die cast aluminum alloy body and components. Luminaires Body Housing

Extruded aluminum S6063 alloy body with low copper content.

**Coating Process** Nano ceramic surface conversion, resistant to corrosive environment. Luminiare primarily coated with epoxy resin and top coated

with UV stabilized polyester powder and cured in digital temperature controlled chamber at 200°C.

Diffuser Impact resistant safety tempered glass cover. Able to withstand the temperature