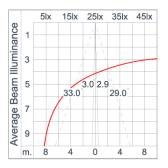

. To be used with HO5RN-F/ HO7RN-F cable with 6-13mm. diameter. Led

High efficiency LED module utilized chips from world renowned manufacturer. Assembled on MCPCB and mounted on to heat

conductive material.

Driver High quality Dimmable Driver (1-10V) in constant current. Conform to applicable safety standards and electromagnetic compatibility.

Tinned copper conductor with silicone insulated internal wire. IMQ approved. Working temperature -40°C to +180°C. Internal Wire Terminal Block Assembled with quick connector for cable with cross section up to 2.5 sqmm. from ADELS or equivalents. VDE approved.

Class1 luminaire provided with the earth connection.

Caution Installation work has to be carried on according to the enclosed installation manual.

Color



#### **Light Distribution**