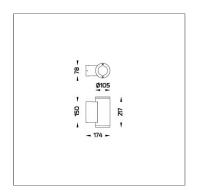

unds and are generally used in illuminating columns and facades. The pole lights give a great level of downward light with symmetric wide beam, asymmetric forward throw or side throw light distributions. Catenary mounting of luminaires is great option for tasteful illumination of outdoor spaces. Flexible arrangement of the luminaire position enables lighting designers to set the light mood to a multitude of use cases. The innovative lever clamping system utilizes a single common tool for a trouble free easy installation. All commonly used catenary wires with a diameter of 4 – 8mm are suitable. Wire slope of up to 20° can be easily compensated. Catenary mount luminaires are equipped with a single prewired cable of 2000mm length. Double prewired cable for looping is available upon request.



## Technical Data



IK BODY

Icon definition

# **TUBE**

### MINI TUBE - UP/DOWN

WALL SURFACE LIGHT



LAST UPDATE: 09-05-2025

#### Specification

IEC Standard IEC 60598-1 General Requirement

IEC 60598-2-1 Fixed Luminaires

Protection IP65 Class I

Protection against mechanical impact IKO8 on body and IKO7 optical part. IK Rating

High-pressure die cast aluminum alloy body and components. Luminaires Body Housing

Extruded aluminum S6063 alloy body with low copper content.

**Coating Process** Nano ceramic surface conversion, resistant to corrosive environment. Luminiare primarily coated with epoxy resin and top coated

with UV stabilized polyester powder and cured in digital temperature controlled chamber at 200°C.

Diffuser Impact resistant safety tempered glass cover. Able to with