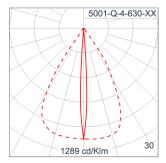

et. To be used with HO5RN-F/ HO7RN-F cable with 6-13mm. diameter. Led

High efficiency LED module utilized chips from world renowned manufacturer. Assembled on MCPCB and mounted on to heat

conductive material.

Driver High quality Dimmable Driver (1-10V) in constant current. Conform to applicable safety standards and electromagnetic compatibility.

Tinned copper conductor with silicone insulated internal wire. IMQ approved. Working temperature -40°C to +180°C. Internal Wire Terminal Block Assembled with quick connector for cable with cross section up to 2.5 sqmm. from ADELS or equivalents. VDE approved.

Class1 luminaire provided with the earth connection.

Caution Installation work has to be carried on according to the enclosed installation manual.

Color



#### **Light Distribution**