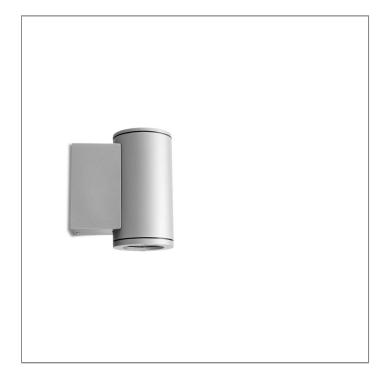

# **TUBE**

### MINI TUBE - UP/DOWN

WALL SURFACE LIGHT

LAST UPDATE: 09-05-2025

TUBE a family of cylindrical shaped wall light, ceiling light and Area light. The body components are made from extruded and LM6 aluminium which make them highly corrosion resistant to any extreme environment. TUBE is protected from the ingress of dust and water and are used in both outdoor and indoor environments. Fitted with COB LED in three color temperature from 2700K, 3000K or 4000K with high CRI. HID light source and retrofit solution for E27 Led lamps are also available. TUBE can solve many lighting tasks in modern architectural surrounds and are generally used in illuminating columns and facades. The pole lights give a great level of downward light with symmetric wide beam, asymmetric forward throw or side throw light distributions. Catenary mounting of luminaires is great option for tasteful illumination of outdoor spaces. Flexible arrangement of the luminaire position enables lighting designers to set the light mood to a multitude of use cases. The innovative lever clamping system utilizes a single common tool for a trouble free easy installation. All commonly used catenary wires with a diameter of 4 – 8mm are suitable. Wire slope of up to 20° can be easily compensated. Catenary mount luminaires are equipped with a single prewired cable of 2000mm length. Double prewired cable for looping is available upon request.