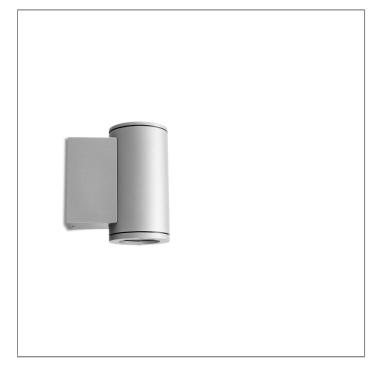

# **TUBE**

# MINI TUBE - UP/DOWN

WALL SURFACE LIGHT

LAST UPDATE: 09-05-2025

TUBE a family of cylindrical shaped wall light, ceiling light and Area light. The body components are made from extruded and LM6 aluminium which make them highly corrosion resistant to any extreme environment. TUBE is protected from the ingress of dust and water and are used in both outdoor and indoor environments. Fitted with COB LED in three color temperature from 2700K, 3000K or 4000K with high CRI. HID light source and retrofit solution for E27 Led lamps are also available. TUBE can solve many lighting tasks in modern architectural surrounds and are generally used in illuminating columns and facades. The pole lights give a great level of downward light with symmetric wide beam, asymmetric forward throw or side throw light distributions. Catenary mounting of luminaires is great option for tasteful illumination of outdoor spaces. Flexible arrangement of the luminaire position enables lighting designers to set the light mood to a multitude of use cases. The innovative lever clamping system utilizes a single common tool for a trouble free easy installation. All commonly used catenary wires with a diameter of 4 – 8mm are suitable. Wire slope of up to 20° can be easily compensated. Catenary mount luminaires are equipped with a single prewired cable of 2000mm length. Double prewired cable for looping is available upon request.