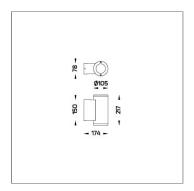

unds and are generally used in illuminating columns and facades. The pole lights give a great level of downward light with symmetric wide beam, asymmetric forward throw or side throw light distributions. Catenary mounting of luminaires is great option for tasteful illumination of outdoor spaces. Flexible arrangement of the luminaire position enables lighting designers to set the light mood to a multitude of use cases. The innovative lever clamping system utilizes a single common tool for a trouble free easy installation. All commonly used catenary wires with a diameter of 4 – 8mm are suitable. Wire slope of up to 20° can be easily compensated. Catenary mount luminaires are equipped with a single prewired cable of 2000mm length. Double prewired cable for looping is available upon request.



# Ordering code guide

XXXX-X-XXXX-XX

A C E

A Product Code
B Reflector
C Electrical Component
D Lamp
E Color

IK BODY OPTIC

Icon definition

### **Technical Data**



Net Weight: 2.70 kg.

# **TUBE**

# MINI TUBE - UP/DOWN

WALL SURFACE LIGHT



LAST UPDATE: 09-05-2025

### Specification

IEC Standard IEC 60598-1 General Requirement

IEC 60598-2-1 Fixed Luminaires

Protection IP65 Class I

IK Rating Protection against mechanical impact IK08 on body and IK07 optical part.

Luminaires Body Housing High-pressure die cast aluminum alloy body and components.

Extruded aluminum S6063 alloy body with low copper content.

Coating Process Nano ceramic surface conversion, resistant to corrosive environment. Luminiare primarily coated with epoxy resin and top coated

with UV stabilized polyester