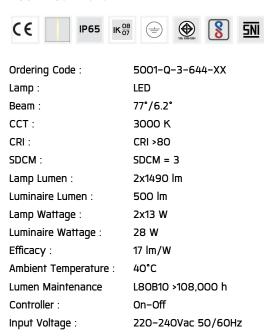

# Ordering code guide

XXXX-X-XXXX-XX

A C E

A Product Code
B Reflector
C Electrical Component
D Lamp
E Color

IK BODY OPTIC

Icon definition

### Specification

IEC Standard IEC 60598-1 General Requirement

IEC 60598-2-1 Fixed Luminaires

Protection IP65 Class I

IK Rating Protection against mechanical impact IK08 on body and IK07 optical part.

Luminaires Body Housing High-pressure die cast aluminum alloy body and components.