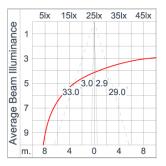

eather proof grommet. To be used with HO5RN-F/ HO7RN-F cable with 6-13mm. diameter.

Led High efficiency LED module utilized chips from world renowned manufacturer. Assembled on MCPCB and mounted on to heat

conductive material.

Driver High quality constant current LED driver. Conform to safety standard and electromagnetic compatibility standard.

Internal Wire Tinned copper conductor with silicone insulated internal wire. IMQ approved. Working temperature -40°C to +180°C.

Terminal Block Assembled with quick connector for cable with cross section up to 2.5 sqmm. from ADELS or equivalents. VDE approved.

Class1 luminaire provided with the earth connection.

Caution Installation work has to be carried on according to the enclosed installation manual.

Color



## **Light Distribution**