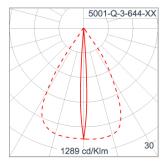

weather proof grommet. To be used with HO5RN-F/ HO7RN-F cable with 6-13mm. diameter.

Led High efficiency LED module utilized chips from world renowned manufacturer. Assembled on MCPCB and mounted on to heat

conductive material.

Driver High quality constant current LED driver. Conform to safety standard and electromagnetic compatibility standard.

Internal Wire Tinned copper conductor with silicone insulated internal wire. IMQ approved. Working temperature -40°C to +180°C.

Terminal Block Assembled with quick connector for cable with cross section up to 2.5 sqmm. from ADELS or equivalents. VDE approved.

Class1 luminaire provided with the earth connection.

Caution Installation work has to be carried on according to the enclosed installation manual.

Color



## **Light Distribution**