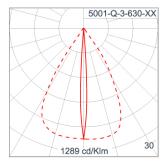

y weather proof grommet. To be used with HO5RN-F/ HO7RN-F cable with 6-13mm. diameter. Led

High efficiency LED module utilized chips from world renowned manufacturer. Assembled on MCPCB and mounted on to heat

conductive material.

Driver High quality constant current LED driver. Conform to safety standard and electromagnetic compatibility standard. Tinned copper conductor with silicone insulated internal wire. IMQ approved. Working temperature -40°C to +180°C. Internal Wire Terminal Block Assembled with quick connector for cable with cross section up to 2.5 sqmm. from ADELS or equivalents. VDE approved.

Class1 luminaire provided with the earth connection.

Caution Installation work has to be carried on according to the enclosed installation manual.

Color



### **Light Distribution**