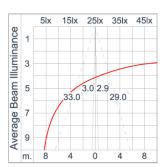

weather proof grommet. To be used with HO5RN-F/ HO7RN-F cable with 6-13mm. diameter. Led

High efficiency LED module utilized chips from world renowned manufacturer. Assembled on MCPCB and mounted on to heat

conductive material.

Driver High quality constant current LED driver. Conform to safety standard and electromagnetic compatibility standard. Tinned copper conductor with silicone insulated internal wire. IMQ approved. Working temperature -40°C to +180°C. Internal Wire Terminal Block Assembled with quick connector for cable with cross section up to 2.5 sqmm. from ADELS or equivalents. VDE approved.

Class1 luminaire provided with the earth connection.

Caution Installation work has to be carried on according to the enclosed installation manual.

Color



### **Light Distribution**