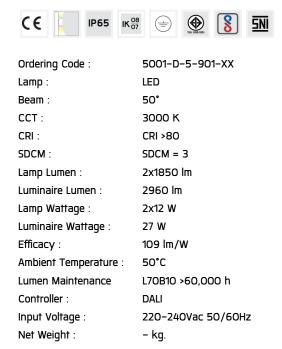

#### Specification

| IEC Standard            | IEC 60598-1 General Requirement                                                                                                                                                                                                   |
|-------------------------|-----------------------------------------------------------------------------------------------------------------------------------------------------------------------------------------------------------------------------------|
|                         | IEC 60598-2-1 Fixed Luminaires                                                                                                                                                                                                    |
| Protection              | IP65 Class I                                                                                                                                                                                                                      |
| IK Rating               | Protection against mechanical impact IKO8 on body and IKO7 optical part.                                                                                                                                                          |
| Luminaires Body Housing | High-pressure die cast aluminum alloy body and components.                                                                                                                                                                        |
|                         | Extruded aluminum S6063 alloy body with low copper content.                                                                                                                                                                       |
| Coating Process         | Nano Ceramic surface conversion, resistant to corrosive environment. Luminiare primarily coated with epoxy resin and top coated with UV stabilized polyester powder and cured in digital temperature controlled chamber at 200°C. |
| Diffuser                | Impact resistant safety tempered glass cover. Able to withstand the temperature up to 250°C.                                                                                                                                      |
| Reflector               | High performance anodized spun aluminum reflector.                                                                                                                                                                                |
| Gasket                  | Post-cured treated silicone gasket. Temperature and weather resistant. Working temperature -40°C to +200°C.                                                                                                                       |
| External Screws         | External screws are in stainless steel with protection grease.                                                                                                                                                                    |
| Cable Entry             | Cable entry protected by weather proof grommet. To be used with HO5RN-F/ HO7RN-F cable with 6-13mm. diameter.                                                                                                                     |
| Led                     | High efficiency LED module in COB technology. Assembled on MCPCB and mounted on to heat conductive material.                                                                                                                      |
| Driver                  | High quality DALI driver in constant current. Conform to applicable safety standards and electromagnetic compatibility.                                                                                                           |
| Internal Wire           | Tinned copper conductor with silicone insulated internal wire. IMQ approved. Working temperature -40°C to +180°C.                                                                                                                 |
| Terminal Block          | Assembled with quick connector for cable with cross section up to 2.5 sqmm. from ADELS or equivalents. VDE approved.                                                                                                              |
|                         | Class1 luminaire provided with the earth connection.                                                                                                                                                                              |
| Caution                 | Installation work has to be carried on according to the enclosed installation manual.                                                                                                                                             |
| Color                   | Black O1<br>Graphite O2                                                                                                                                                                                                           |