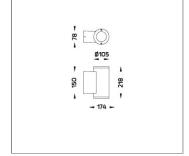

### MINI TUBE - UP/DOWN

WALL SURFACE LIGHT

LAST UPDATE: 09-05-2025

TUBE a family of cylindrical shaped wall light, ceiling light and Area light. The body components are made from extruded and LM6 aluminium which make them highly corrosion resistant to any extreme environment. TUBE is protected from the ingress of dust and water and are used in both outdoor and indoor environments. Fitted with COB LED in three color temperature from 2700K, 3000K or 4000K with high CRI. HID light source and retrofit solution for E27 Led lamps are also available. TUBE can solve many lighting tasks in modern architectural surrounds and are generally used in illuminating columns and facades. The pole lights give a great level of downward light with symmetric wide beam, asymmetric forward throw or side throw light distributions. Catenary mounting of luminaires is great option for tasteful illumination of outdoor spaces. Flexible arrangement of the luminaire position enables lighting designers to set the light mood to a multitude of use cases. The innovative lever clamping system utilizes a single common tool for a trouble free easy installation. All commonly used catenary wires with a diameter of 4 - 8mm are suitable. Wire slope of up to 20° can be easily compensated. Catenary mount luminaires are equipped with a single prewired cable of 2000mm length. Double prewired cable for looping is available upon request.