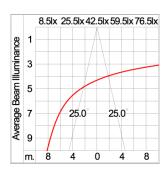

| Class1 luminaire provided with the earth connection.                                                                                                                                                                              |
| Caution                 | Installation work has to be carried on according to the enclosed installation manual.                                                                                                                                             |
| Color                   | Black O1<br>Graphite O2                                                                                                                                                                                                           |

Dark Grey O3 Aluminum Silver O4 White O6