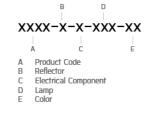

ed in illuminating columns and facades. The pole lights give a great level of downward light with symmetric wide beam, asymmetric forward throw or side throw light distributions. Catenary mounting of luminaires is great option for tasteful illumination of outdoor spaces. Flexible arrangement of the luminaire position enables lighting designers to set the light mood to a multitude of use cases. The innovative lever clamping system utilizes a single common tool for a trouble free easy installation. All commonly used catenary wires with a diameter of 4 - 8mm are suitable. Wire slope of up to 20° can be easily compensated. Catenary mount luminaires are equipped with a single prewired cable of 2000mm length. Double prewired cable for looping is available upon request.





Ordering code guide



#### 

Icon definition





## 

Unilamp Co., Ltd. 461 Ramintra Road, Kannayao, Bangkok 10230 Thailand Tel : +66[0]2 943 2420-1, +66[0]2 946 4170-1 Fax : +66[0]2 943 2419 online@unilamp.co.th www.unilamp.co.th

# TUBE

### MINI TUBE - UP/DOWN

WALL SURFACE LIGHT

## **Unilamp**

LAST UPDATE: 09-05-2025

#### Specification

| IEC Standard            | IEC 60598-1 General Requirement                                                                                                                                                                                                   |
|-------------------------|----------------------------------------------------------------------------------------------------------------------------------------------------------------------------------------------