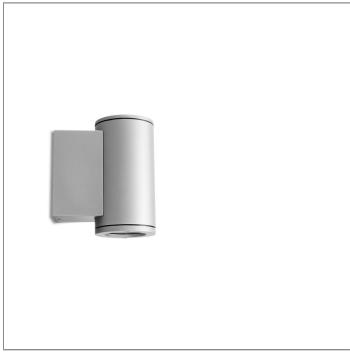

# TUBE

### MINI TUBE - UP/DOWN

WALL SURFACE LIGHT

LAST UPDATE: 09-05-2025

TUBE a family of cylindrical shaped wall light, ceiling light and Area light. The body components are made from extruded and LM6 aluminium which make them highly corrosion resistant to any extreme environment. TUBE is protected from the ingress of dust and water and are used in both outdoor and indoor environments. Fitted with COB LED in three color temperature from 2700K, 3000K or 4000K with high CRI. HID light source and retrofit solution for E27 Led lamps are also available. TUBE can solve many lighting tasks in modern architectural surrounds and are generally used in illuminating columns and facades. The pole lights give a great level of downward light with symmetric wide beam, asymmetric forward throw or side throw light distributions. Catenary mounting of luminaires is great option for tasteful illumination of outdoor spaces. Flexible arrangement of the luminaire position enables lighting designers to set the light mood to a multitude of use cases. The innovative lever clamping system utilizes a single common tool for a trouble free easy installation. All commonly used catenary wires with a diameter of 4 - 8mm are suitable. Wire slope of up to 20° can be easily compensated. Catenary mount luminaires are equipped with a single prewired cable of 2000mm length. Double prewired cable for looping is available upon request.

### MINI TUBE - UP/DOWN

WALL SURFACE LIGHT