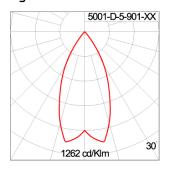

### MINI TUBE - UP/DOWN

WALL SURFACE LIGHT

LAST UPDATE: 09-05-2025

TUBE a family of cylindrical shaped wall light, ceiling light and Area light. The body components are made from extruded and LM6 aluminium which make them highly corrosion resistant to any extreme environment. TUBE is protected from the ingress of dust and water and are used in both outdoor and indoor environments. Fitted with COB LED in three color temperature from 2700K, 3000K or 4000K with high CRI. HID light source and retrofit solution for E27 Led lamps are also available. TUBE can solve many lighting tasks in modern architectural surrounds and are generally used in illuminating columns and facades. The pole lights give a great level of downward light with symmetric wide beam, asymmetric forward throw or side throw light distributions. Catenary mounting of luminaires is great option for tasteful illumination of outdoor spaces. Flexible arrangement of the luminaire position enables lighting designers to set the light mood to a multitude of use cases. The innovative lever clamping system utilizes a single common tool for a trouble free easy installation. All commonly used catenary wires with a diameter of 4 - 8mm are suitable. Wire slope of up to 20° can be easily compensated. Catenary mount luminaires are equipped with a single prewired cable of 2000mm length. Double prewired cable for looping is available upon request.