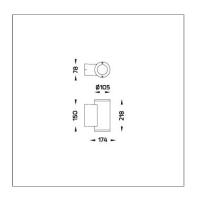

unds and are generally used in illuminating columns and facades. The pole lights give a great level of downward light with symmetric wide beam, asymmetric forward throw or side throw light distributions. Catenary mounting of luminaires is great option for tasteful illumination of outdoor spaces. Flexible arrangement of the luminaire position enables lighting designers to set the light mood to a multitude of use cases. The innovative lever clamping system utilizes a single common tool for a trouble free easy installation. All commonly used catenary wires with a diameter of 4 – 8mm are suitable. Wire slope of up to 20° can be easily compensated. Catenary mount luminaires are equipped with a single prewired cable of 2000mm length. Double prewired cable for looping is available upon request.



# Ordering code guide

XXXX-X-X-XXX-XX

A C E

A Product Code
B Reflector
C Electrical Component
D Lamp
E Color



Icon definition

### **Technical Data**



Net Weight : - kq.

# **TUBE**

# MINI TUBE - UP/DOWN

WALL SURFACE LIGHT



LAST UPDATE: 09-05-2025

### Specification

IEC Standard IEC 60598-1 General Requirement

IEC 60598-2-1 Fixed Luminaires

Protection IP65 Class I

IK Rating Protection against mechanical impact IK08 on body and IK07 optical part.

Luminaires Body Housing High-pressure die cast aluminum alloy body and components.

Extruded aluminum S6063 alloy body with low copper content.

Coating Process Nano Ceramic surface conversion, resistant to corrosive environment. Luminiare primarily coated with epoxy resin and top coated

with UV stabilized polyester powder and cu