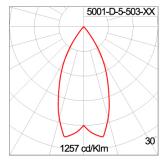

Cable entry protected by weather proof grommet. To be used with HO5RN-F/ HO7RN-F cable with 6-13mm. diameter.

Led

High efficiency LED module in COB technology. Assembled on MCPCB and mounted on to heat conductive material.

Driver

High quality DALI driver in constant current. Conform to applicable safety standards and electromagnetic compatibility.

Internal Wire

Tinned copper conductor with silicone insulated internal wire. IMQ approved. Working temperature -40°C to +180°C.

Terminal Block

Assembled with quick connector for cable with cross section up to 2.5 sqmm. from ADELS or equivalents. VDE approved.

Class1 luminaire provided with the earth connection.

Caution Installation work has to be carried on according to the enclosed installation manual.

Color



# Light Distribution