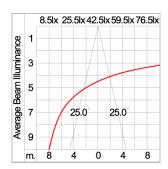

able entry protected by weather proof grommet. To be used with HO5RN-F/ HO7RN-F cable with 6-13mm. diameter.

Led

High efficiency LED module in COB technology. Assembled on MCPCB and mounted on to heat conductive material.

Driver

High quality DALI driver in constant current. Conform to applicable safety standards and electromagnetic compatibility.

Internal Wire

Tinned copper conductor with silicone insulated internal wire. IMQ approved. Working temperature -40°C to +180°C.

Terminal Block

Assembled with quick connector for cable with cross section up to 2.5 sqmm. from ADELS or equivalents. VDE approved.

Class1 luminaire provided with the earth connection.

Caution Installation work has to be carried on according to the enclosed installation manual.

Color



# Light Distribution