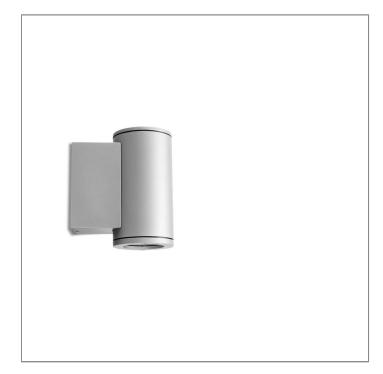

# MINI TUBE - UP/DOWN

WALL SURFACE LIGHT

LAST UPDATE: 09-05-2025

TUBE a family of cylindrical shaped wall light, ceiling light and Area light. The body components are made from extruded and LM6 aluminium which make them highly corrosion resistant to any extreme environment. TUBE is protected from the ingress of dust and water and are used in both outdoor and indoor environments. Fitted with COB LED in three color temperature from 2700K, 3000K or 4000K with high CRI. HID light source and retrofit solution for E27 Led lamps are also available. TUBE can solve many lighting tasks in modern architectural surrounds and are generally used in illuminating columns and facades. The pole lights give a great level of downward light with symmetric wide beam, asymmetric forward throw or side throw light distributions. Catenary mounting of luminaires is great option for tasteful illumination of outdoor spaces. Flexible arrangement of the luminaire position enables lighting designers to set the light mood to a multitude of use cases. The innovative lever clamping system utilizes a single common tool for a trouble free easy installation. All commonly used catenary wires with a diameter of 4 – 8mm are suitable. Wire slope of up to 20° can be easily compensated. Catenary mount luminaires are equipped with a single prewired cable of 2000mm length. Double prewired cable for looping is available upon request.