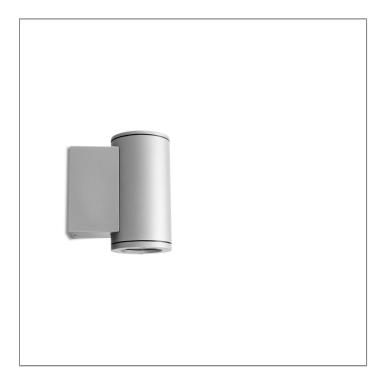

# TUBE

### MINI TUBE - UP/DOWN

WALL SURFACE LIGHT

LAST UPDATE: 09-05-2025

TUBE a family of cylindrical shaped wall light, ceiling light and Area light. The body components are made from extruded and LM6 aluminium which make them highly corrosion resistant to any extreme environment. TUBE is protected from the ingress of dust and water and are used in both outdoor and indoor environments. Fitted with COB LED in three color temperature from 2700K, 3000K or 4000K with high CRI. HID light source and retrofit solution for E27 Led lamps are also available. TUBE can solve many lighting tasks in modern architectural surrounds and are generally used in illuminating columns and facades. The pole lights give a great level of downward light with symmetric wide beam, asymmetric forward throw or side throw light distributions. Catenary mounting of luminaires is great option for tasteful illumination of outdoor spaces. Flexible arrangement of the luminaire position enables lighting designers to set the light mood to a multitude of use cases. The innovative lever clamping system utilizes a single common tool for a trouble free easy installation. All commonly used catenary wires with a diameter of 4 - 8mm are suitable. Wire slope of up to 20° can be easily compensated. Catenary mount luminaires are equipped with a single prewired cable of 2000mm length. Double prewired cable for looping is available upon request.

## MINI TUBE - UP/DOWN

WALL SURFACE LIGHT