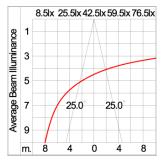

### MINI TUBE - UP/DOWN

WALL SURFACE LIGHT

LAST UPDATE: 09-05-2025

TUBE a family of cylindrical shaped wall light, ceiling light and Area light. The body components are made from extruded and LM6 aluminium which make them highly corrosion resistant to any extreme environment. TUBE is protected from the ingress of dust and water and are used in both outdoor and indoor environments. Fitted with COB LED in three color temperature from 2700K, 3000K or 4000K with high CRI. HID light source and retrofit solution for E27 Led lamps are also available. TUBE can solve many lighting tasks in modern architectural surrounds and are generally used in illuminating columns and facades. The pole lights give a great level of downward light with symmetric wide beam, asymmetric forward throw or side throw light distributions. Catenary mounting of luminaires is great option for tasteful illumination of outdoor spaces. Flexible arrangement of the luminaire position enables lighting designers to set the light mood to a multitude of use cases. The innovative lever clamping system utilizes a single common tool for a trouble free easy installation. All commonly used catenary wires with a diameter of 4 - 8mm are suitable. Wire slope of up to 20° can be easily compensated. Catenary mount luminaires are equipped with a single prewired cable of 2000mm length. Double prewired cable for looping is available upon request.