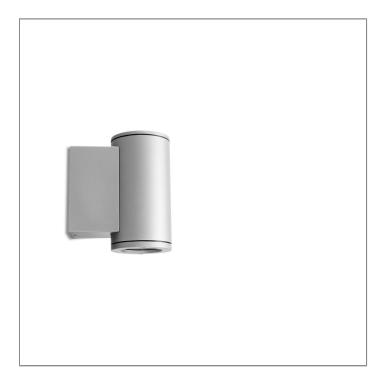

# TUBE

### MINI TUBE - UP/DOWN

WALL SURFACE LIGHT

LAST UPDATE: 09-05-2025

TUBE a family of cylindrical shaped wall light, ceiling light and Area light. The body components are made from extruded and LM6 aluminium which make them highly corrosion resistant to any extreme environment. TUBE is protected from the ingress of dust and water and are used in both outdoor and indoor environments. Fitted with COB LED in three color temperature from 2700K, 3000K or 4000K with high CRI. HID light source and retrofit solution for E27 Led lamps are also available. TUBE can solve many lighting tasks in modern architectural surrounds and are generally used in illuminating columns and facades. The pole lights give a great level of downward light with symmetric wide beam, asymmetric forward throw or side throw light distributions. Catenary mounting of luminaires is great option for tasteful illumination of outdoor spaces. Flexible arrangement of the luminaire position enables lighting designers to set the light mood to a multitude of use cases. The innovative lever clamping system utilizes a single common tool for a trouble free easy installation. All commonly used catenary wires with a diameter of 4 - 8mm are suitable. Wire slope of up to 20° can be easily compensated. Catenary mount luminaires are equipped with a single prewired cable of 2000mm length. Double prewired cable for looping is available upon request.

### MINI TUBE - UP/DOWN

WALL SURFACE LIGHT