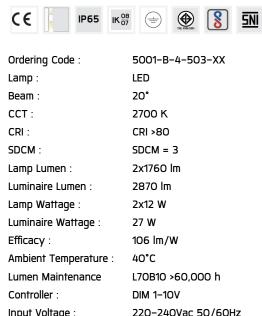

# **Technical Data**

Input Voltage: 220-240Vac 50/60Hz

Net Weight: kq.

À Product Code Reflector Electrical Component C D Lamp Color

Ordering code guide

XXXX-X-X-XXX-XX

Icon definition

#### Specification

IEC Standard IEC 60598-1 General Requirement

IEC 60598-2-1 Fixed Luminaires

Protection IP65 Class I

IK Rating Protection against mechanical impact IKO8 on body and IKO7 optical part.

Luminaires Body Housing High-pressure die cast aluminum alloy body and components.