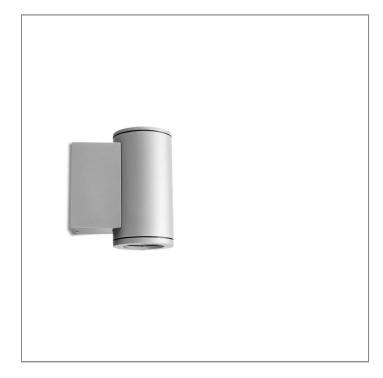

## MINI TUBE - UP/DOWN

WALL SURFACE LIGHT

LAST UPDATE: 09-05-2025

TUBE a family of cylindrical shaped wall light, ceiling light and Area light. The body components are made from extruded and LM6 aluminium which make them highly corrosion resistant to any extreme environment. TUBE is protected from the ingress of dust and water and are used in both outdoor and indoor environments. Fitted with COB LED in three color temperature from 2700K, 3000K or 4000K with high CRI. HID light source and retrofit solution for E27 Led lamps are also available. TUBE can solve many lighting tasks in modern architectural surrounds and are generally used in illuminating columns and facades. The pole lights give a great level of downward light with symmetric wide beam, asymmetric forward throw or side throw light distributions. Catenary mounting of luminaires is great option for tasteful illumination of outdoor spaces. Flexible arrangement of the luminaire position enables lighting designers to set the light mood to a multitude of use cases. The innovative lever clamping system utilizes a single common tool for a trouble free easy installation. All commonly used catenary wires with a diameter of 4 – 8mm are suitable. Wire slope of up to 20° can be easily compensated. Catenary mount luminaires are equipped with a single prewired cable of 2000mm length. Double prewired cable for looping is available upon request.