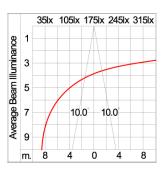

ected by weather proof grommet. To be used with HO5RN-F/ HO7RN-F cable with 6-13mm. diameter.

Led High efficiency LED module in COB technology. Assembled on MCPCB and mounted on to heat conductive material.

Driver High quality dimmable driver (1–10V) in constant current. Conform to applicable safety standards and electromagnetic compatibility.

Internal Wire Tinned copper conductor with silicone insulated internal wire. IMQ approved. Working temperature -40°C to +180°C.

Terminal Block Assembled with quick connector for cable with cross section up to 2.5 sqmm. from ADELS or equivalents. VDE approved.

Class1 luminaire provided with the earth connection.

Caution Installation work has to be carried on according to the enclosed installation manual.

Color



#### **Light Distribution**