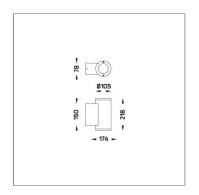

# **Technical Data**

Input Voltage: 220-240Vac 50/60Hz

Net Weight: kq.

À Product Code Reflector Electrical Component C D Lamp Color

Ordering code guide

XXXX-X-X-XXX-XX

Icon definition