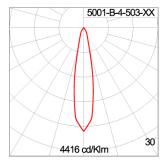

otected by weather proof grommet. To be used with HO5RN-F/ HO7RN-F cable with 6-13mm. diameter.

Led High efficiency LED module in COB technology. Assembled on MCPCB and mounted on to heat conductive material.

Driver High quality dimmable driver (1–10V) in constant current. Conform to applicable safety standards and electromagnetic compatibility.

Internal Wire Tinned copper conductor with silicone insulated internal wire. IMQ approved. Working temperature -40°C to +180°C.

Terminal Block Assembled with quick connector for cable with cross section up to 2.5 sqmm. from ADELS or equivalents. VDE approved.

Class1 luminaire provided with the earth connection.

Caution Installation work has to be carried on according to the enclosed installation manual.

Color



#### **Light Distribution**