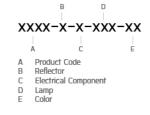

ed in illuminating columns and facades. The pole lights give a great level of downward light with symmetric wide beam, asymmetric forward throw or side throw light distributions. Catenary mounting of luminaires is great option for tasteful illumination of outdoor spaces. Flexible arrangement of the luminaire position enables lighting designers to set the light mood to a multitude of use cases. The innovative lever clamping system utilizes a single common tool for a trouble free easy installation. All commonly used catenary wires with a diameter of 4 - 8mm are suitable. Wire slope of up to 20° can be easily compensated. Catenary mount luminaires are equipped with a single prewired cable of 2000mm length. Double prewired cable for looping is available upon request.





Ordering code guide



#### 

Icon definition

Unilamp Co., Ltd. 461 Ramintra Road, Kannayao, Bangkok 10230 Thailand Tel : +66[0]2 943 2420-1, +66[0]2 946 4170-1 Fax : +66[0]2 943 2419 Fax : +66[0]2 943 2419 online@unilamp.co.th www.unilamp.co.th

## 

# TUBE

### MINI TUBE - UP/DOWN

WALL SURFACE LIGHT

## **Unilamp**

LAST UPDATE: 09-05-2025

#### Specification

| IEC Standard            | IEC 60598-1 General Requirement                                                                                                                                                                                                   |
|-------------------------|---------------------------------------------------------------------------------------------------------------------------------------------------------------------------