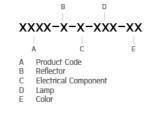

ed in illuminating columns and facades. The pole lights give a great level of downward light with symmetric wide beam, asymmetric forward throw or side throw light distributions. Catenary mounting of luminaires is great option for tasteful illumination of outdoor spaces. Flexible arrangement of the luminaire position enables lighting designers to set the light mood to a multitude of use cases. The innovative lever clamping system utilizes a single common tool for a trouble free easy installation. All commonly used catenary wires with a diameter of 4 - 8mm are suitable. Wire slope of up to 20° can be easily compensated. Catenary mount luminaires are equipped with a single prewired cable of 2000mm length. Double prewired cable for looping is available upon request.





Ordering code guide



#### 

Icon definition

Unilamp Co., Ltd. 461 Ramintra Road, Kannayao, Bangkok 10230 Thailand Tel : +66[0]2 943 2420-1, +66[0]2 946 4170-1 Fax : +66[0]2 943 2419 online@unilamp.co.th www.unilamp.co.th

## 

# TUBE

### MINI TUBE - UP/DOWN

WALL SURFACE LIGHT

## **Unilamp**

LAST UPDATE: 09-05-2025

#### Specification

| IEC Standard            | IEC 60598-1 General Requirement                                                                                                                                                                                                   |
|-------------------------|--------------------------------------------------------------------------------------------------------------------------------------------------------------------------------------------------