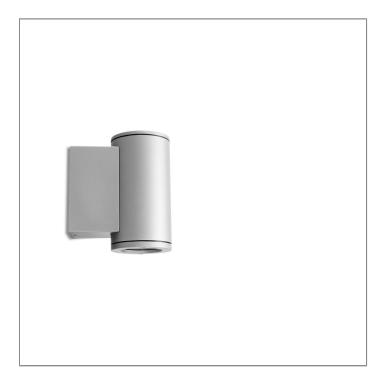

# TUBE

### MINI TUBE - UP/DOWN

WALL SURFACE LIGHT

LAST UPDATE: 09-05-2025

TUBE a family of cylindrical shaped wall light, ceiling light and Area light. The body components are made from extruded and LM6 aluminium which make them highly corrosion resistant to any extreme environment. TUBE is protected from the ingress of dust and water and are used in both outdoor and indoor environments. Fitted with COB LED in three color temperature from 2700K, 3000K or 4000K with high CRI. HID light source and retrofit solution for E27 Led lamps are also available. TUBE can solve many lighting tasks in modern architectural surrounds and are generally used in illuminating columns and facades. The pole lights give a great level of downward light with symmetric wide beam, asymmetric forward throw or side throw light distributions. Catenary mounting of luminaires is great option for tasteful illumination of outdoor spaces. Flexible arrangement of the luminaire position enables lighting designers to set the light mood to a multitude of use cases. The innovative lever clamping system utilizes a single common tool for a trouble free easy installation. All commonly used catenary wires with a diameter of 4 - 8mm are suitable. Wire slope of up to 20° can be easily compensated. Catenary mount luminaires are equipped with a single prewired cable of 2000mm length. Double prewired cable for looping is available upon request.

### MINI TUBE - UP/DOWN

WALL SURFACE LIGHT