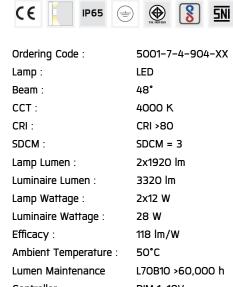

#### **Technical Data**

Controller : DIM 1-10V

Input Voltage: 220–240Vac 50/60Hz

Net Weight: 2.80 kg.

Icon definition