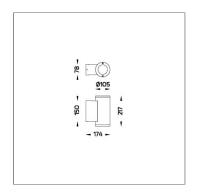

#### **Technical Data**

Controller : DIM 1-10V

Input Voltage: 220–240Vac 50/60Hz

Net Weight: 2.80 kg.

Icon definition