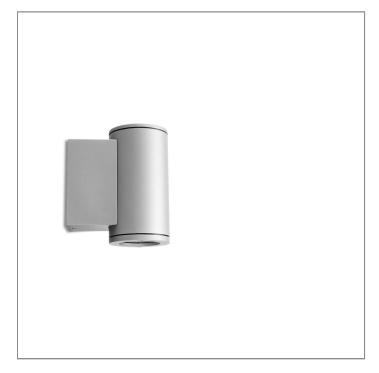

### MINI TUBE - UP/DOWN

WALL SURFACE LIGHT

LAST UPDATE: 09-05-2025

TUBE a family of cylindrical shaped wall light, ceiling light and Area light. The body components are made from extruded and LM6 aluminium which make them highly corrosion resistant to any extreme environment. TUBE is protected from the ingress of dust and water and are used in both outdoor and indoor environments. Fitted with COB LED in three color temperature from 2700K, 3000K or 4000K with high CRI. HID light source and retrofit solution for E27 Led lamps are also available. TUBE can solve many lighting tasks in modern architectural surrounds and are generally used in illuminating columns and facades. The pole lights give a great level of downward light with symmetric wide beam, asymmetric forward throw or side throw light distributions. Catenary mounting of luminaires is great option for tasteful illumination of outdoor spaces. Flexible arrangement of the luminaire position enables lighting designers to set the light mood to a multitude of use cases. The innovative lever clamping system utilizes a single common tool for a trouble free easy installation. All commonly used catenary wires with a diameter of 4 – 8mm are suitable. Wire slope of up to 20° can be easily compensated. Catenary mount luminaires are equipped with a single prewired cable of 2000mm length. Double prewired cable for looping is available upon request.

### MINI TUBE - UP/DOWN

WALL SURFACE LIGHT

LAST UPDATE: 09-05-2025