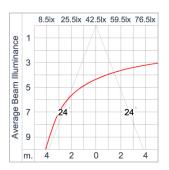

ith HO5RN-F/ HO7RN-F cable with 6-13mm. diameter.

Led High efficiency LED module in COB technology. Assembled on MCPCB and mounted on to heat conductive material.

Driver High quality Dimmable Driver (1–10V) in constant current. Conform to applicable safety standards and electromagnetic compatibility.

Internal Wire Tinned copper conductor with silicone insulated internal wire. IMQ approved. Working temperature -40°C to +180°C.

Terminal Block Assembled with quick connector for cable with cross section up to 2.5 sqmm. from ADELS or equivalents. VDE approved.

Class1 luminaire provided with the earth connection.

Caution Installation work has to be carried on according to the enclosed installation manual.

Color



Graphite O2 Dark Grey O3 Aluminum Silver O4

### **Light Distribution**





www.unilamp.co.th