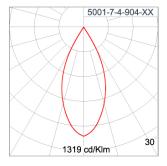

with HO5RN-F/ HO7RN-F cable with 6-13mm. diameter.

Led High efficiency LED module in COB technology. Assembled on MCPCB and mounted on to heat conductive material.

Driver High quality Dimmable Driver (1–10V) in constant current. Conform to applicable safety standards and electromagnetic compatibility.

Internal Wire Tinned copper conductor with silicone insulated internal wire. IMQ approved. Working temperature -40°C to +180°C.

Terminal Block Assembled with quick connector for cable with cross section up to 2.5 sqmm. from ADELS or equivalents. VDE approved.

Class1 luminaire provided with the earth connection.

Caution Installation work has to be carried on according to the enclosed installation manual.

Color



Graphite O2 Dark Grey O3 Aluminum Silver O4

### **Light Distribution**





www.unilamp.co.th