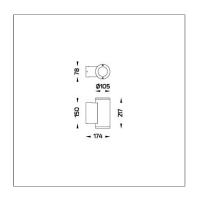

### MINI TUBE - UP/DOWN

WALL SURFACE LIGHT

LAST UPDATE: 09-05-2025

TUBE a family of cylindrical shaped wall light, ceiling light and Area light. The body components are made from extruded and LM6 aluminium which make them highly corrosion resistant to any extreme environment. TUBE is protected from the ingress of dust and water and are used in both outdoor and indoor environments. Fitted with COB LED in three color temperature from 2700K, 3000K or 4000K with high CRI. HID light source and retrofit solution for E27 Led lamps are also available. TUBE can solve many lighting tasks in modern architectural surrounds and are generally used in illuminating columns and facades. The pole lights give a great level of downward light with symmetric wide beam, asymmetric forward throw or side throw light distributions. Catenary mounting of luminaires is great option for tasteful illumination of outdoor spaces. Flexible arrangement of the luminaire position enables lighting designers to set the light mood to a multitude of use cases. The innovative lever clamping system utilizes a single common tool for a trouble free easy installation. All commonly used catenary wires with a diameter of 4 – 8mm are suitable. Wire slope of up to 20° can be easily compensated. Catenary mount luminaires are equipped with a single prewired cable of 2000mm length. Double prewired cable for looping is available upon request.