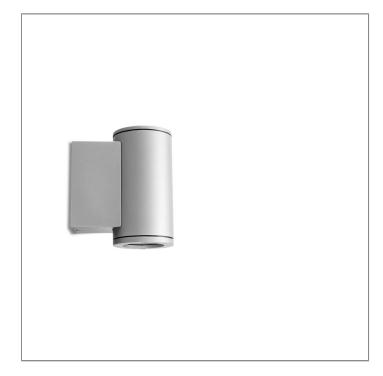

### MINI TUBE - UP/DOWN

WALL SURFACE LIGHT

LAST UPDATE: 09-05-2025

TUBE a family of cylindrical shaped wall light, ceiling light and Area light. The body components are made from extruded and LM6 aluminium which make them highly corrosion resistant to any extreme environment. TUBE is protected from the ingress of dust and water and are used in both outdoor and indoor environments. Fitted with COB LED in three color temperature from 2700K, 3000K or 4000K with high CRI. HID light source and retrofit solution for E27 Led lamps are also available. TUBE can solve many lighting tasks in modern architectural surrounds and are generally used in illuminating columns and facades. The pole lights give a great level of downward light with symmetric wide beam, asymmetric forward throw or side throw light distributions. Catenary mounting of luminaires is great option for tasteful illumination of outdoor spaces. Flexible arrangement of the luminaire position enables lighting designers to set the light mood to a multitude of use cases. The innovative lever clamping system utilizes a single common tool for a trouble free easy installation. All commonly used catenary wires with a diameter of 4 – 8mm are suitable. Wire slope of up to 20° can be easily compensated. Catenary mount luminaires are equipped with a single prewired cable of 2000mm length. Double prewired cable for looping is available upon request.