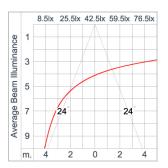

protected by weather proof grommet. To be used with HO5RN-F/ HO7RN-F cable with 6-13mm. diameter.

Led High efficiency LED module in COB technology. Assembled on MCPCB and mounted on to heat conductive material.

Driver High quality Dimmable Driver (1–10V) in constant current. Conform to applicable safety standards and electromagnetic compatibility.

Internal Wire Tinned copper conductor with silicone insulated internal wire. IMQ approved. Working temperature -40°C to +180°C.

Terminal Block Assembled with quick connector for cable with cross section up to 2.5 sqmm. from ADELS or equivalents. VDE approved.

Class1 luminaire provided with the earth connection.

Caution Installation work has to be carried on according to the enclosed installation manual.

Color



### Light Distribution