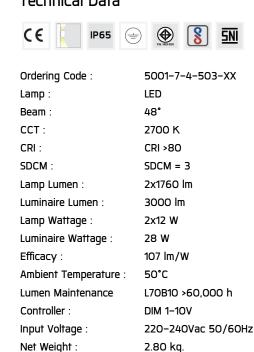

des. The pole lights give a great level of downward light with symmetric wide beam, asymmetric forward throw or side throw light distributions. Catenary mounting of luminaires is great option for tasteful illumination of outdoor spaces. Flexible arrangement of the luminaire position enables lighting designers to set the light mood to a multitude of use cases. The innovative lever clamping system utilizes a single common tool for a trouble free easy installation. All commonly used catenary wires with a diameter of 4 – 8mm are suitable. Wire slope of up to 20° can be easily compensated. Catenary mount luminaires are equipped with a single prewired cable of 2000mm length. Double prewired cable for looping is available upon request.



### 

IK BODY OPTIC

Icon definition

### Technical Data



# **TUBE**

### MINI TUBE - UP/DOWN

WALL SURFACE LIGHT



LAST UPDATE: 09-05-2025

#### Specification

IEC Standard IEC 60598-1 General Requirement

IEC 60598-2-1 Fixed Luminaires

Protection IP65 Class I

Luminaires Body Housing High-pressure die cast aluminum alloy body and components.

Extruded aluminum S6063 alloy body with low copper content.

Coating Process Nano ceramic surface conversion, resistant to corrosive environment. Luminiare primarily coated with epoxy resin and top coated

with UV stabilized polyester powder and cured in digital temperature controlled chamber at 200°C.

Diffuser Impact resistant safety tempered glass cover. Able to withstand the temperature up to 250°C.

Reflector High performance metallized reflector.

Gasket Post-cured treated silicone gasket. Temper