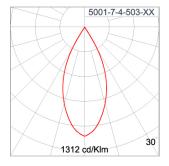

ry protected by weather proof grommet. To be used with HO5RN-F/ HO7RN-F cable with 6-13mm. diameter.

Led High efficiency LED module in COB technology. Assembled on MCPCB and mounted on to heat conductive material.

Driver High quality Dimmable Driver (1–10V) in constant current. Conform to applicable safety standards and electromagnetic compatibility.

Internal Wire Tinned copper conductor with silicone insulated internal wire. IMQ approved. Working temperature -40°C to +180°C.

Terminal Block Assembled with quick connector for cable with cross section up to 2.5 sqmm. from ADELS or equivalents. VDE approved.

Class1 luminaire provided with the earth connection.

Caution Installation work has to be carried on according to the enclosed installation manual.

Color



### Light Distribution