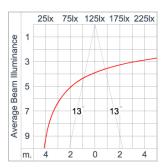

-F/ H07RN-F cable with 6-13mm. diameter.

Led

High efficiency LED module in COB technology. Assembled on MCPCB and mounted on to heat conductive material.

Driver

High quality DALI Driver in constant current. Conform to applicable safety standards and electromagnetic compatibility.

Internal Wire

Tinned copper conductor with silicone insulated internal wire. IMQ approved. Working temperature -40°C to +180°C.

Terminal Block

Assembled with quick connector for cable with cross section up to 2.5 sqmm. from ADELS or equivalents. VDE approved.

Class1 luminaire provided with the earth connection.

Caution Installation work has to be carried on according to the enclosed installation manual.

Color

Black 01
Graphite 02
Dark Grey 03
Aluminum Silver 04
White 06

#### **Light Distribution**