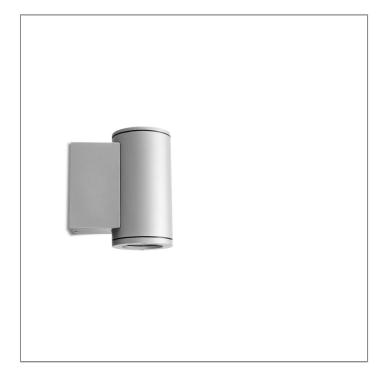

## MINI TUBE - UP/DOWN

WALL SURFACE LIGHT

LAST UPDATE: 09-05-2025

TUBE a family of cylindrical shaped wall light, ceiling light and Area light. The body components are made from extruded and LM6 aluminium which make them highly corrosion resistant to any extreme environment. TUBE is protected from the ingress of dust and water and are used in both outdoor and indoor environments. Fitted with COB LED in three color temperature from 2700K, 3000K or 4000K with high CRI. HID light source and retrofit solution for E27 Led lamps are also available. TUBE can solve many lighting tasks in modern architectural surrounds and are generally used in illuminating columns and facades. The pole lights give a great level of downward light with symmetric wide beam, asymmetric forward throw or side throw light distributions. Catenary mounting of luminaires is great option for tasteful illumination of outdoor spaces. Flexible arrangement of the luminaire position enables lighting designers to set the light mood to a multitude of use cases. The innovative lever clamping system utilizes a single common tool for a trouble free easy installation. All commonly used catenary wires with a diameter of 4 – 8mm are suitable. Wire slope of up to 20° can be easily compensated. Catenary mount luminaires are equipped with a single prewired cable of 2000mm length. Double prewired cable for looping is available upon request.