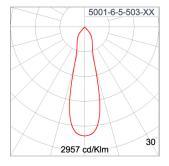

RN-F/ H07RN-F cable with 6-13mm. diameter.

Led

High efficiency LED module in COB technology. Assembled on MCPCB and mounted on to heat conductive material.

Driver

High quality DALI Driver in constant current. Conform to applicable safety standards and electromagnetic compatibility.

Internal Wire

Tinned copper conductor with silicone insulated internal wire. IMQ approved. Working temperature -40°C to +180°C.

Terminal Block

Assembled with quick connector for cable with cross section up to 2.5 sqmm. from ADELS or equivalents. VDE approved.

Class1 luminaire provided with the earth connection.

Caution Installation work has to be carried on according to the enclosed installation manual.

Color

Black 01
Graphite 02
Dark Grey 03
Aluminum Silver 04
White 06

#### **Light Distribution**