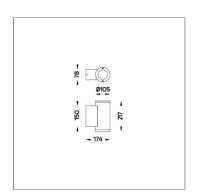

# Technical Data

Controller : DALI

Input Voltage: 220-240Vac 50/60Hz

Net Weight: 2.80 kg.

Ordering code guide

B D |

XXXX-X-X-XXX-XX

A C E

A Product Code
B Reflector
C Electrical Component
D Lamp
E Color

Icon definition

online@unilamp.co.th

www.unilamp.co.th