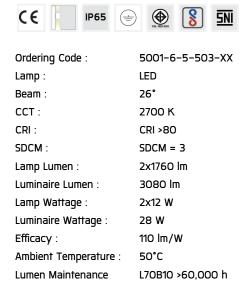

# Technical Data

Controller : DALI

Input Voltage: 220-240Vac 50/60Hz

Net Weight: 2.80 kg.

Ordering code guide

B D |

XXXX-X-X-XXX-XX

A C E

A Product Code
B Reflector
C Electrical Component
D Lamp
E Color

Icon definition

online@unilamp.co.th

www.unilamp.co.th