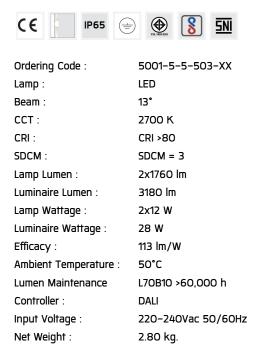

ly used in illuminating columns and facades. The pole lights give a great level of downward light with symmetric wide beam, asymmetric forward throw or side throw light distributions. Catenary mounting of luminaires is great option for tasteful illumination of outdoor spaces. Flexible arrangement of the luminaire position enables lighting designers to set the light mood to a multitude of use cases. The innovative lever clamping system utilizes a single common tool for a trouble free easy installation. All commonly used catenary wires with a diameter of 4 - 8mm are suitable. Wire slope of up to 20° can be easily compensated. Catenary mount luminaires are equipped with a single prewired cable of 2000mm length. Double prewired cable for looping is available upon request.

### Technical Data



Ordering code guide



### 

Icon definition

Unilamp Co., Ltd. 461 Ramintra Road, Kannayao, Bangkok 10230 Thailand Tel : +66[0]2 943 2420-1, +66[0]2 946 4170-1 Fax : +66[0]2 943 2419 online@unilamp.co.th www.unilamp.co.th

## Unilamp

# TUBE

## MINI TUBE - UP/DOWN

WALL SURFACE MOUNT

## **Unilamp**

LAST UPDATE: 09-01-2025

#### Specification

| IEC Standard            | IEC 60598–1 General Requirement                                                                                                                                                                                                   |
|-------------------------|----------------------------------------------------------------------------------------------------------------------------------------------------------------------