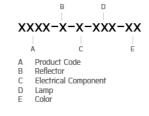

columns and facades. The pole lights give a great level of downward light with symmetric wide beam, asymmetric forward throw or side throw light distributions. Catenary mounting of luminaires is great option for tasteful illumination of outdoor spaces. Flexible arrangement of the luminaire position enables lighting designers to set the light mood to a multitude of use cases. The innovative lever clamping system utilizes a single common tool for a trouble free easy installation. All commonly used catenary wires with a diameter of 4 - 8mm are suitable. Wire slope of up to 20° can be easily compensated. Catenary mount luminaires are equipped with a single prewired cable of 2000mm length. Double prewired cable for looping is available upon request.

### Technical Data



Ordering code guide



### 

Icon definition

Unilamp Co., Ltd. 461 Ramintra Road, Kannayao, Bangkok 10230 Thailand Tel : +66[0]2 943 2420-1, +66[0]2 946 4170-1 Fax : +66[0]2 943 2419 online@unilamp.co.th www.unilamp.co.th

## Unilamp

# TUBE

## MINI TUBE - UP/DOWN

WALL SURFACE MOUNT

## **Unilamp**

LAST UPDATE: 09-01-2025

#### Specification

| IEC Standard            | IEC 60598–1 General Requirement                                                                                                                                                                                                   |
|-------------------------|---------------------------------------------------------------------------------------------------------------------------------------------------------------------------------------------