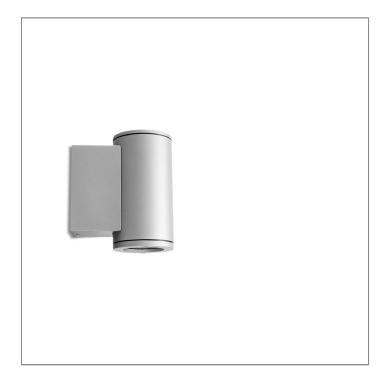

### MINI TUBE - UP/DOWN

WALL SURFACE MOUNT

LAST UPDATE: 09-01-2025

TUBE a family of cylindrical shaped wall light, ceiling light and Area light. The body components are made from extruded and LM6 aluminium which make them highly corrosion resistant to any extreme environment. TUBE is protected from the ingress of dust and water and are used in both outdoor and indoor environments. Fitted with COB LED in three color temperature from 2700K, 3000K or 4000K with high CRI. HID light source and retrofit solution for E27 Led lamps are also available. TUBE can solve many lighting tasks in modern architectural surrounds and are generally used in illuminating columns and facades. The pole lights give a great level of downward light with symmetric wide beam, asymmetric forward throw or side throw light distributions. Catenary mounting of luminaires is great option for tasteful illumination of outdoor spaces. Flexible arrangement of the luminaire position enables lighting designers to set the light mood to a multitude of use cases. The innovative lever clamping system utilizes a single common tool for a trouble free easy installation. All commonly used catenary wires with a diameter of 4 - 8mm are suitable. Wire slope of up to 20° can be easily compensated. Catenary mount luminaires are equipped with a single prewired cable of 2000mm length. Double prewired cable for looping is available upon request.

## MINI TUBE - UP/DOWN

WALL SURFACE MOUNT