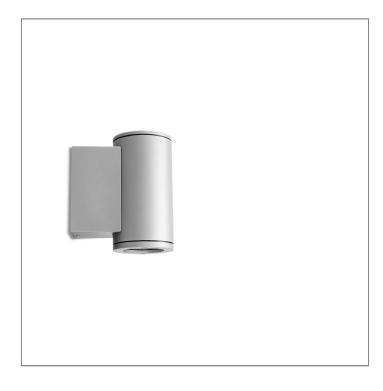

## MINI TUBE - UP/DOWN

WALL SURFACE MOUNT

LAST UPDATE: 09-01-2025

TUBE a family of cylindrical shaped wall light, ceiling light and Area light. The body components are made from extruded and LM6 aluminium which make them highly corrosion resistant to any extreme environment. TUBE is protected from the ingress of dust and water and are used in both outdoor and indoor environments. Fitted with COB LED in three color temperature from 2700K, 3000K or 4000K with high CRI. HID light source and retrofit solution for E27 Led lamps are also available. TUBE can solve many lighting tasks in modern architectural surrounds and are generally used in illuminating columns and facades. The pole lights give a great level of downward light with symmetric wide beam, asymmetric forward throw or side throw light distributions. Catenary mounting of luminaires is great option for tasteful illumination of outdoor spaces. Flexible arrangement of the luminaire position enables lighting designers to set the light mood to a multitude of use cases. The innovative lever clamping system utilizes a single common tool for a trouble free easy installation. All commonly used catenary wires with a diameter of 4 - 8mm are suitable. Wire slope of up to 20° can be easily compensated. Catenary mount luminaires are equipped with a single prewired cable of 2000mm length. Double prewired cable for looping is available upon request.

## MINI TUBE - UP/DOWN

WALL SURFACE MOUNT