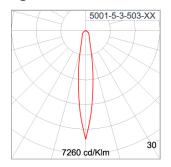

|
|                         | Class1 luminaire provided with the earth connection.                                                                                                                                                                              |
| Caution                 | Installation work has to be carried on according to the enclosed installation manual.                                                                                                                                             |
| Color                   | Black 01                                                                                                                                                                                                                          |



#### Light Distribution