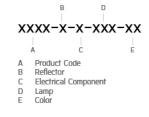

columns and facades. The pole lights give a great level of downward light with symmetric wide beam, asymmetric forward throw or side throw light distributions. Catenary mounting of luminaires is great option for tasteful illumination of outdoor spaces. Flexible arrangement of the luminaire position enables lighting designers to set the light mood to a multitude of use cases. The innovative lever clamping system utilizes a single common tool for a trouble free easy installation. All commonly used catenary wires with a diameter of 4 - 8mm are suitable. Wire slope of up to 20° can be easily compensated. Catenary mount luminaires are equipped with a single prewired cable of 2000mm length. Double prewired cable for looping is available upon request.

### Technical Data



Ordering code guide



#### 

Icon definition

Unilamp Co., Ltd. 461 Ramintra Road, Kannayao, Bangkok 10230 Thailand Tel : +66[0]2 943 2420-1, +66[0]2 946 4170-1 Fax : +66[0]2 943 2419 online@unilamp.co.th www.unilamp.co.th

## 

# TUBE

## MINI TUBE - UP/DOWN

WALL SURFACE MOUNT

## **Unilamp**

LAST UPDATE: 09-01-2025

### Specification

| IEC Standard            | IEC 60598-1 General Requirement                                                                                                                                                                                                   |
|-------------------------|----------------------------------------------------------------------------------------------------------------------------------------------------------------------------------------------------