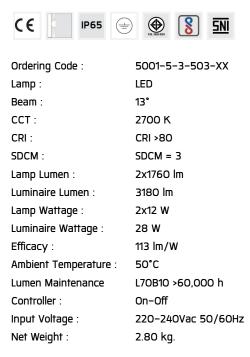

ly used in illuminating columns and facades. The pole lights give a great level of downward light with symmetric wide beam, asymmetric forward throw or side throw light distributions. Catenary mounting of luminaires is great option for tasteful illumination of outdoor spaces. Flexible arrangement of the luminaire position enables lighting designers to set the light mood to a multitude of use cases. The innovative lever clamping system utilizes a single common tool for a trouble free easy installation. All commonly used catenary wires with a diameter of 4 - 8mm are suitable. Wire slope of up to 20° can be easily compensated. Catenary mount luminaires are equipped with a single prewired cable of 2000mm length. Double prewired cable for looping is available upon request.

### Technical Data



Ordering code guide



#### 

Icon definition

Unilamp Co., Ltd. 461 Ramintra Road, Kannayao, Bangkok 10230 Thailand Tel : +66[0]2 943 2420-1, +66[0]2 946 4170-1 Fax : +66[0]2 943 2419 online@unilamp.co.th www.unilamp.co.th

## 

# TUBE

## MINI TUBE - UP/DOWN

WALL SURFACE MOUNT

## **Unilamp**

LAST UPDATE: 09-01-2025

### Specification

| IEC Standard            | IEC 60598-1 General Requirement                                                                                                                                                                                                   |
|-------------------------|-----------------------------------------------------------------------------------------------------------------------------------------------------------------------------