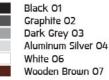

### Specification

| IEC Standard            | IEC 60598-1 General Requirement                                                                                                                                                                                                   |
|-------------------------|-----------------------------------------------------------------------------------------------------------------------------------------------------------------------------------------------------------------------------------|
|                         | IEC 60598-2-1 Fixed Luminaires                                                                                                                                                                                                    |
| Protection              | IP65 Class I                                                                                                                                                                                                                      |
| Luminaires Body Housing | High-pressure die cast aluminum alloy body and components.                                                                                                                                                                        |
|                         | Extruded aluminum S6063 alloy body with low copper content.                                                                                                                                                                       |
| Coating Process         | Nano ceramic surface conversion, resistant to corrosive environment. Luminiare primarily coated with epoxy resin and top coated with UV stabilized polyester powder and cured in digital temperature controlled chamber at 200°C. |
| Diffuser                | Impact resistant safety tempered glass cover. Able to withstand the temperature up to 250°C.                                                                                                                                      |
| Reflector               | High performance metallized reflector.                                                                                                                                                                                            |
| Gasket                  | Post-cured treated silicone gasket. Temperature and weather resistant. Working temperature -40°C to +200°C.                                                                                                                       |
| External Screws         | External screws are in stainless steel with protection grease.                                                                                                                                                                    |
| Cable Entry             | Cable entry protected by weather proof grommet. To be used with HO5RN-F/ HO7RN-F cable with 6-13mm. diameter.                                                                                                                     |
| Led                     | High efficiency LED module in COB technology. Assembled on MCPCB and mounted on to heat conductive material.                                                                                                                      |
| Driver                  | High quality constant current LED driver. Conform to safety standard and electromagnetic compatibility standard.                                                                                                                  |
| Internal Wire           | Tinned copper conductor with silicone insulated internal wire. IMQ approved. Working temperature -40°C to +180°C.                                                                                                                 |
| Terminal Block          | Terminal block in GFR PA6.6 for cable with cross section up to 2.5 sqmm. VDE approved.                                                                                                                                            |
|                         | Class1 luminaire provided with the earth connection.                                                                                                                                                                              |
| Caution                 | Installation work has to be carried on according to the enclosed installation manual.                                                                                                                                             |
| Color                   | Black 01                                                                                                                                                                                                                          |