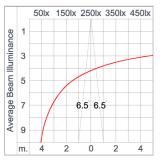

|
|                         | Class1 luminaire provided with the earth connection.                                                                                                                                                                              |
| Caution                 | Installation work has to be carried on according to the enclosed installation manual.                                                                                                                                             |
| Color                   | Black 01                                                                                                                                                                                                                          |



#### Light Distribution