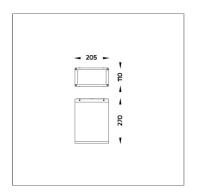

# Technical Data

Ordering Code : 4222-U-5-389-XX

LED Lamp: Beam: Asymmetric CCT: 4000 K CRI >80 CRI: SDCM: SDCM = 3Lamp Lumen: 3180 lm Luminaire Lumen : 1710 lm 27 W Lamp Wattage: Luminaire Wattage: 30 W

Ambient Temperature : 50°C

Efficacy:

Lumen Maintenance L80B10 >108,000 h

57 lm/W

Controller : DALI

Input Voltage: 220-240Vac 50/60Hz

Net Weight: 3.40 kg.

Icon definition