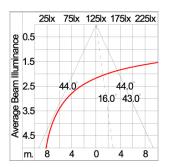

nted on to heat

conductive material.

Driver High quality DALI Driver in constant current. Conform to applicable safety standards and electromagnetic compatibility.

Enhanced Protection The luminaire is equipped with a 10kV surge protection device, the function of the protector is indicated by a LED, performance in

compliance with IEC61643-11.

Internal Wire Tinned copper conductor with silicone insulated internal wire. IMQ approved. Working temperature -40°C to +180°C.

Terminal Block Assembled with quick connector for cable with cross section up to 2.5 sqmm. from ADELS or equivalents. VDE approved.

Class1 luminaire provided with the earth connection.

Caution Installation work has to be carried on according to the enclosed installation manual.

Color



#### **Light Distribution**