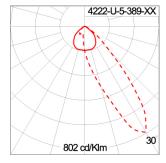

# Technical Data

Ordering Code : 4222-U-5-389-XX

LED Lamp: Beam: Asymmetric CCT: 4000 K CRI >80 CRI: SDCM: SDCM = 3Lamp Lumen: 3180 lm Luminaire Lumen : 1710 lm 27 W Lamp Wattage: Luminaire Wattage: 30 W

#### **Light Distribution**